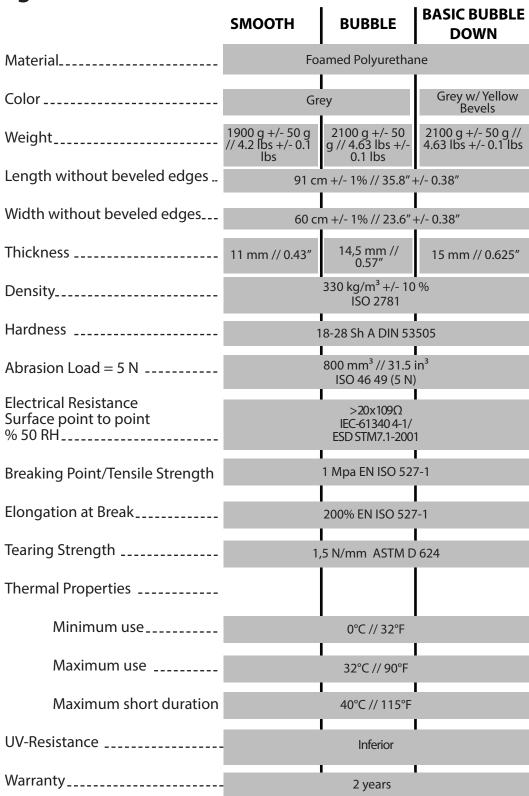

Thickness .43" (1.1 cm)

**BEVELED EDGES:** Molded w/ bevels. The Basic Bubble Down mat always comes with 2" (5cm) yellow bevels. Bevels will never curl up, eliminating trip hazards.

**GREAT RETAIL MATTING:** Smooth top surface makes Basic Bubble Down and Basic Smooth profiles ideal for pivoting workers, in non-demanding work environments

**ANY SIZE ANY SHAPE:** Can be custom made to any size and shape, creating one continuous surface to eliminate seams and trip hazards.

**SILICON FREE:** All Ergomat mats are silicon free.

Thickness .57" (1.45 cm)