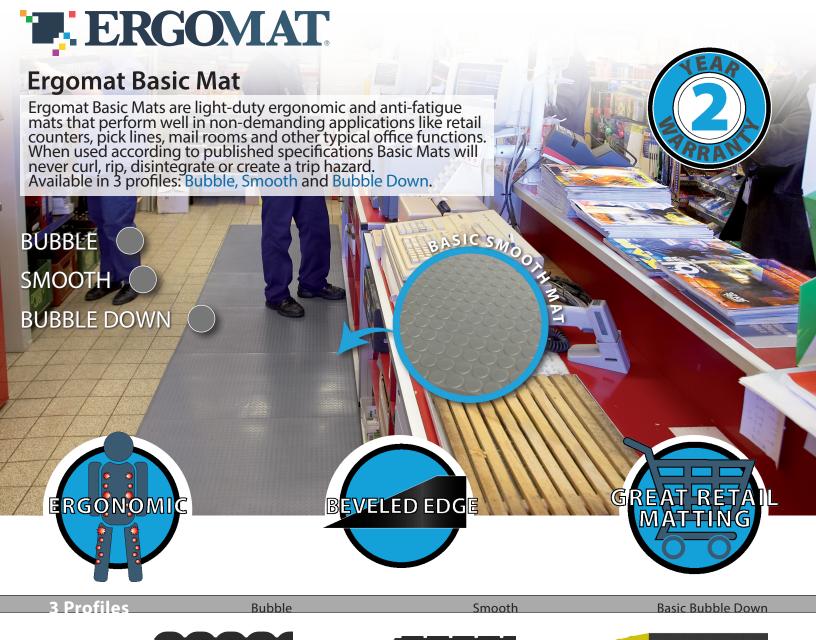

## **Ergomat Basic Mat**

## **BENEFITS**

**ERGONOMIC:** Designed to stimulate circulation in feet, legs and lower back. Circulation is stimulated by the unique, patented surface profile of Ergomat mats, which forces muscular response.

Thickness .43" (1.1 cm)

**BEVELED EDGES:** Molded w/ bevels. The Basic Bubble Down mat always comes with 2" (5cm) yellow bevels. Bevels will never curl up, eliminating trip hazards.

**GREAT RETAIL MATTING:** Smooth top surface makes Basic Bubble Down and Basic Smooth profiles ideal for pivoting workers, in non-demanding work environments

**ANY SIZE ANY SHAPE:** Can be custom made to any size and shape, creating one continuous surface to eliminate seams and trip hazards.

**SILICON FREE:** All Ergomat mats are silicon free.

Thickness .57" (1.45 cm)

**TRUE WARRANTY:** Ergomat stands 100% behind our products with full replacement coverage if our product fails to perform as promoted within that period. At Ergomat we call this a *True Warranty*.

Thickness .625" (1.5 cm)

2" (5cm) Yellow Bevels