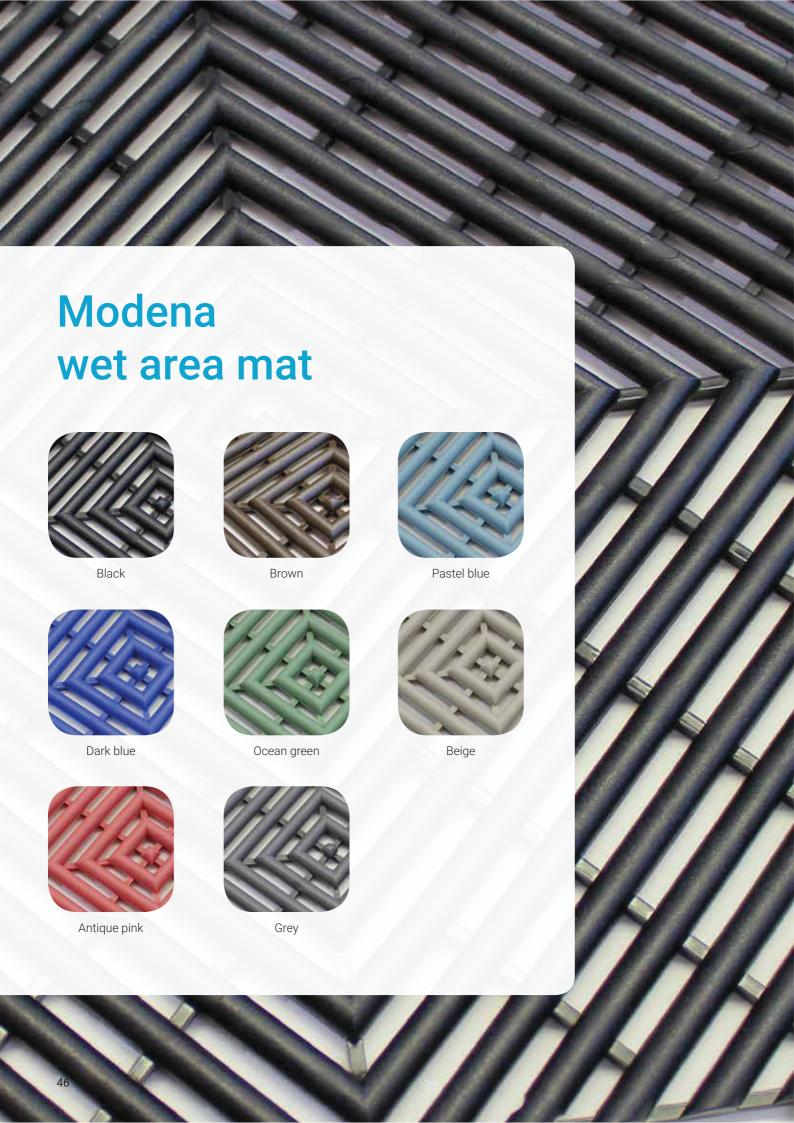

Modena is easy and inexpensive to clean simply by mopping over or hosing down. Dirt that falls through the mat is easy to clean up from the floor underneath.

| Specifications         |                                                                                    |
|------------------------|------------------------------------------------------------------------------------|
| Material               | UV-resistant vinyl,<br>100 % recyclable.                                           |
| Tile size              | 30,4 x 30,4 cm                                                                     |
| Packaging              | 16 tiles / pkg (=1,47 m²)                                                          |
| Height                 | 10 mm                                                                              |
| Weight                 | 4,2 kg/m²                                                                          |
| Colours                | Black, brown, pastel blue, dark blue,<br>ocean green, beige, antique pink,<br>grey |
| Temperature resistance | -20 °C - +70 °C                                                                    |