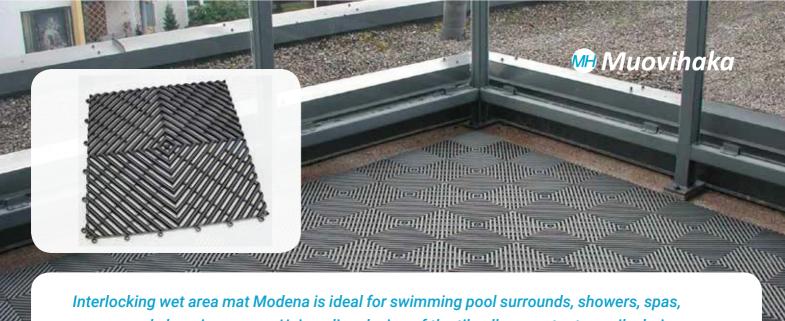

Interlocking wet area mat Modena is ideal for swimming pool surrounds, showers, spas, saunas and changing rooms. Unique line design of the tile allows water to easily drain off, providing slip resistant, safe and dry surface. Modena is warm and comfortable and ideal with barefoot traffic.

Modena wet area mat offers exceptional drainage and comfort all in a modular mat. Curved design of the lines promotes immediate drainage and unbacked construction allows water to pass through the mat. The soft surface of the mat provide comfortable cushion for bare feet.