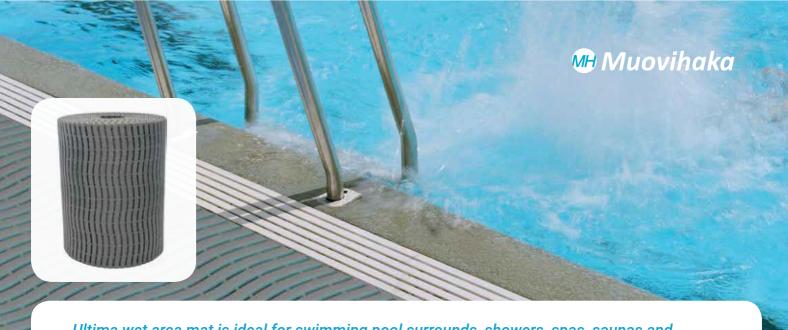

Ultima wet area mat is ideal for swimming pool surrounds, showers, spas, saunas and changing rooms. Curved design allows water to easily drain off, providing slip resistant, safe and dry surface. Ultima wet area mat is warm and comfortable and ideal with barefoot traffic.

Ultima wet area matting is an ideal way of covering large areas. Ultima tiles have a built in connecting system that allows rolls to be easily interlocked lengthwise.

Ultima wet area mat is treated with an antimicrobial additive for protection against the growth of mould, fungi and odour causing germs. Ultima is designed to prevent the development and growth of bacteria and it resists also body oils and chemicals.