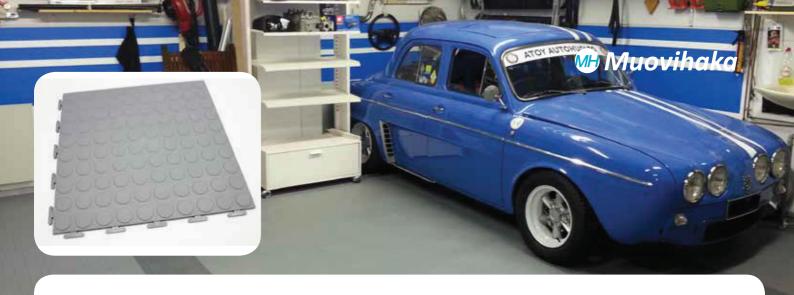

Legend Coin Mat is a durable interlocking flooring tile for commercial, residential and industrial applications. Legend Coin Mat is ideal for show rooms, exhibition halls, industries, garages, terraces and storage rooms.

Legend Coin Mat is durable modular tile, which can be assembled in a variety of designs and shapes. Legend Coin Mat has been designed to be loose laid over any hard surface such as concrete, asphalt or bitumen. The floor tiles can be laid straight over the old floor without any need for time consuming surface preparation.