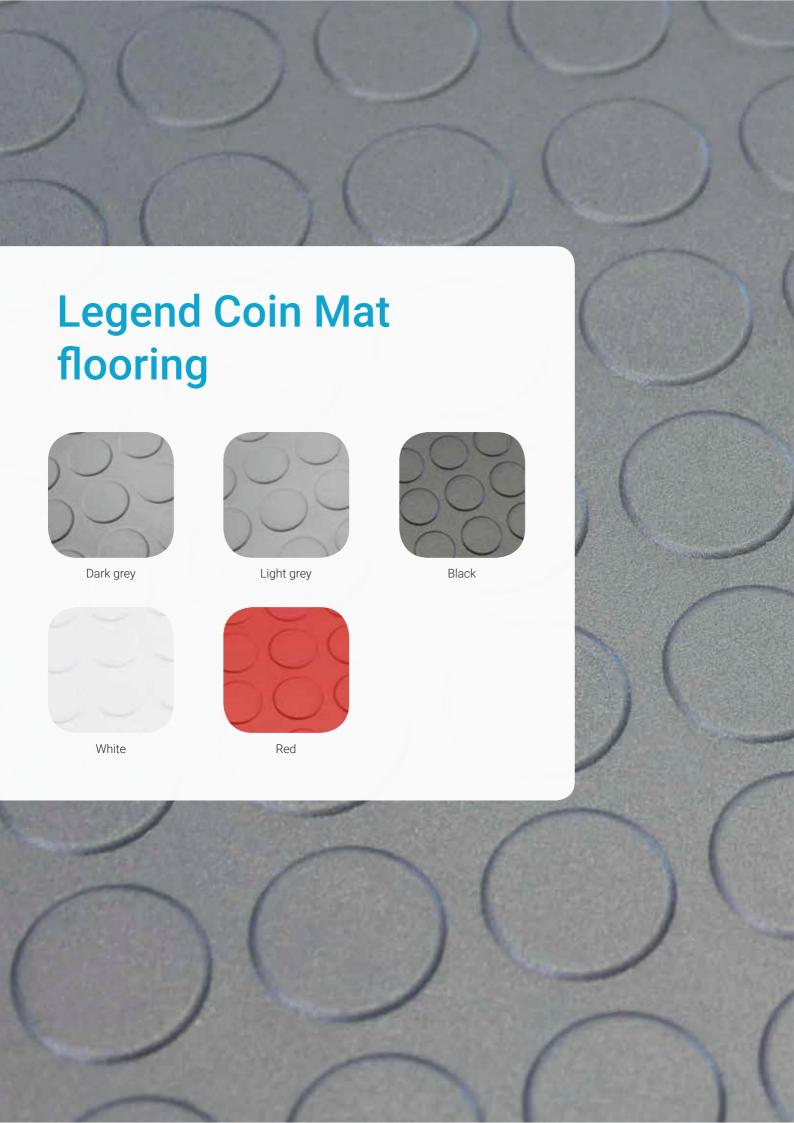

| Specifications         |                                      |
|------------------------|--------------------------------------|
| Material               | UV-resistant PVC                     |
|                        | 100 % recyclable                     |
| Tile size              | 30,4 x 30,4 cm                       |
| Packaging              | 18 tiles / package (= 1,66 m²)       |
| Height                 | 5 mm                                 |
| Weight                 | 5,6 kg/m²                            |
| Colours                | Dark grey, light grey, black, white, |
|                        | red                                  |
| Temperature resistance | -35 °C - +70 °C                      |
| Fire classification    | EN 13501: Bfl-s1                     |
| Slip resistance        | EN 13893: DS                         |
| Emissions              | ISO 16000: TVOC class A+             |