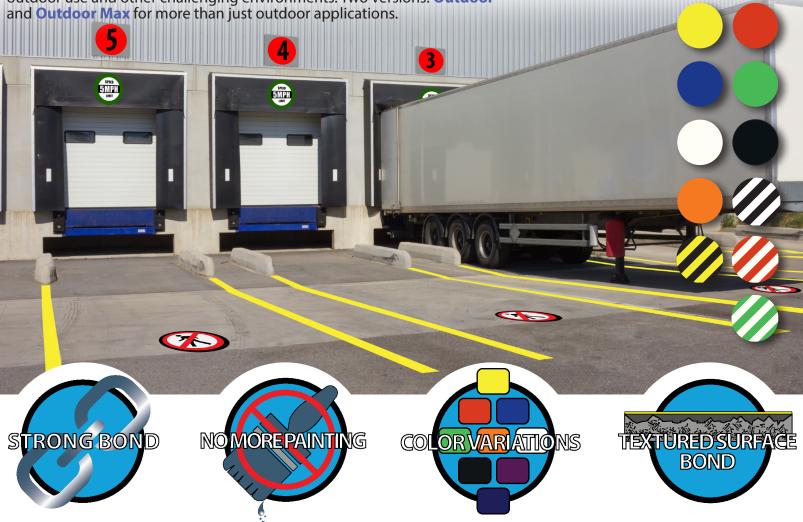

**Strong Bond** – Agressive bonding properties deliver exceptional performance in cold and wet environments.

**No More Painting** – Save hundreds on paint and no down time while paint drys. Peel & Stick striping is applied in rolls.

**Color Variations** – 7 solid colors and 4 hazard stripes offer multiple visual identification options.

**Textured Surface Bond - Outdoor Max** has a thick conformable adhesive making it perferct for textured surfaces.