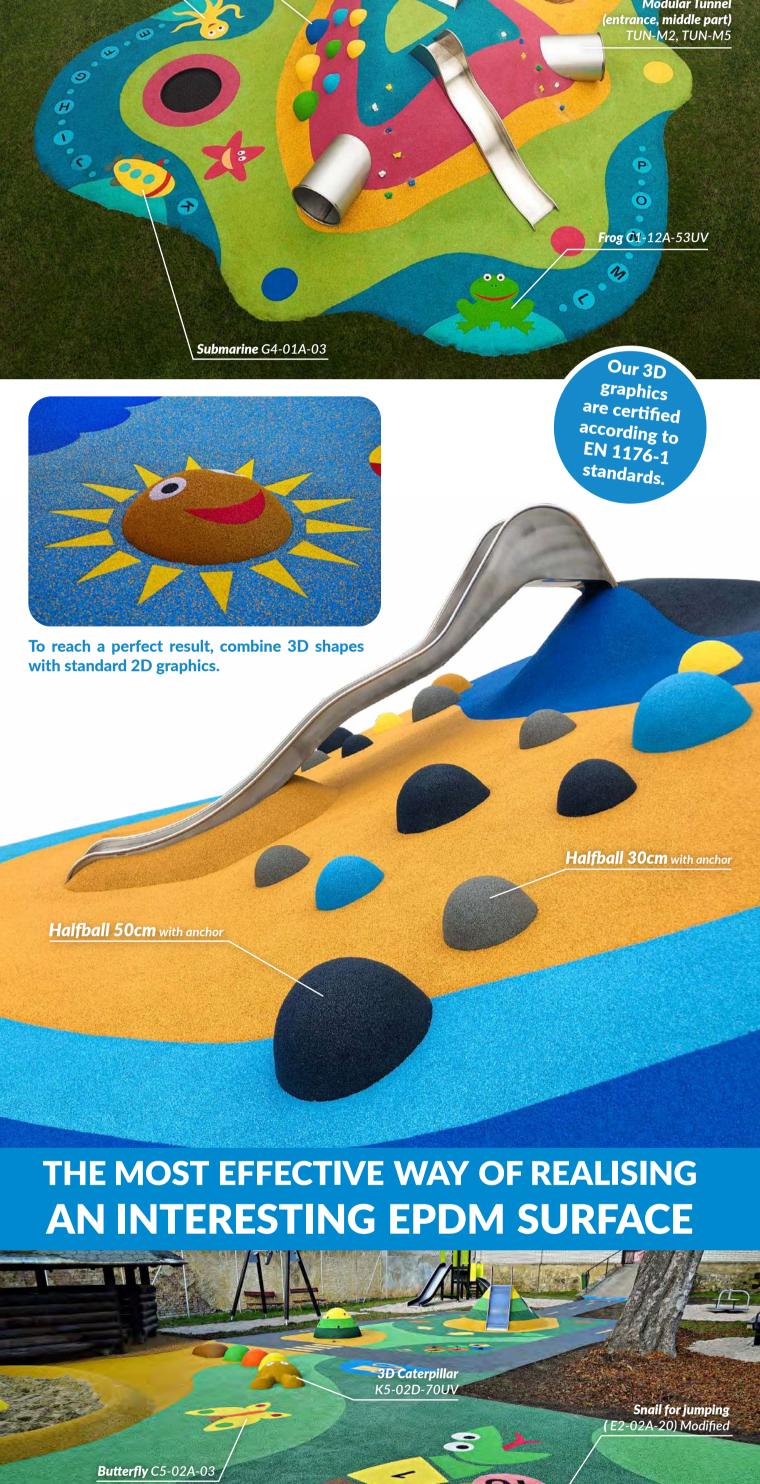

# PLAYGROUND INSPIRATION WITH 4SOFT PRODUCTS AND GRAPHICS Twister small E3-02A-00 Labyrinth E1-01A-20 Fish-3 C1-03A-03 Bubbles with numbers F5-01A-56UV 3D Ant hill L3-01A-20

3D Turtle K1-01A-05

3D graphics are attractive playing elements in many ways – soft seats or only safe decorations of the playgrounds. Children just love them.

Octopus C1-13A-52UV

4soft 3D graphics is made from SBR and EPDM layer. Each individual part is hand made with emphasis on durability and safety. Each element is made from coloured EPDM granules without any additional surface painting needed.