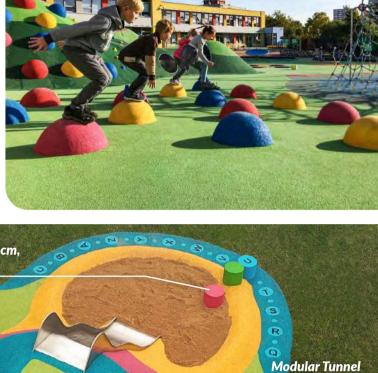

# PLAYGROUND INSPIRATION WITH 4SOFT PRODUCTS AND GRAPHICS Twister small E3-02A-00 Labyrinth E1-01A-20 Fish-3 C1-03A-03 Bubbles with numbers F5-01A-56UV 3D Ant hill L3-01A-20

3D Turtle K1-01A-05

3D graphics are attractive playing elements in many ways – soft seats or only safe decorations of the playgrounds. Children just love them.