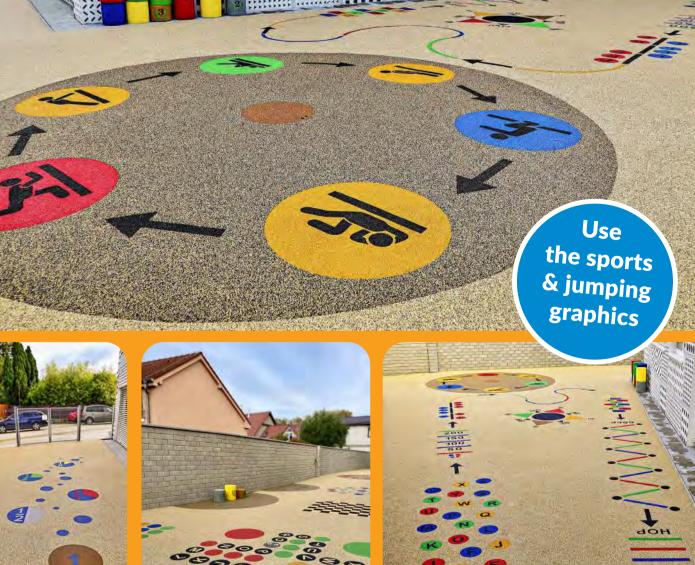

to the fountain.

places for theatre performances,

areas for drawing with chalk,

places for learning, sports, relaxation and entertainment.

small traffic parks for ride-on toys,

features,

- Multi-purpose play areas