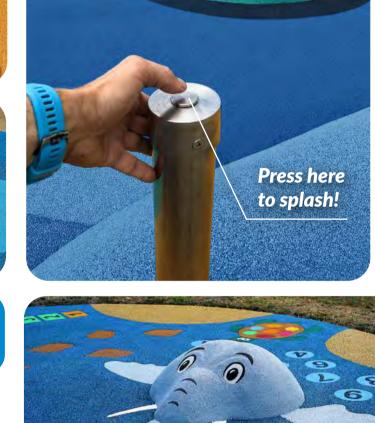

## Combination of 3D graphics and splash areas is great in the summer time. A water nozzle can be put into any 3D shape according to your demand. Water fountains can be

Splash areas and fountains

All you need is a standard water garden connection with normal pressure of 2.5-3.5 bar.

a part of standard playgrounds.

There are two options of controlling the opening and closing of water connection

- A standard stop cock (stop tap) included.

- Electric button - there is a possibility to set up the duration of water spraying from