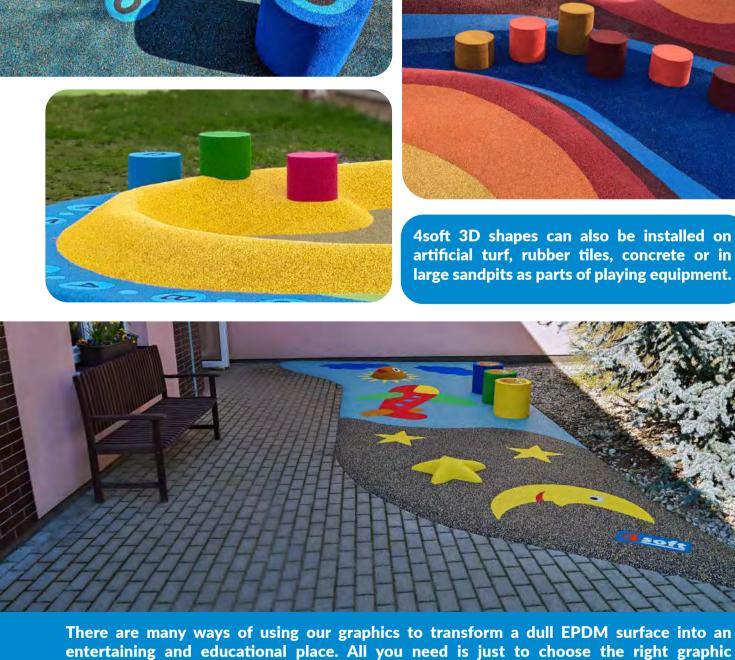

# PLAYGROUND INSPIRATION WITH 4SOFT PRODUCTS AND GRAPHICS Twister small E3-02A-00 Labyrinth E1-01A-20 Fish-3 C1-03A-03 Bubbles with numbers F5-01A-56UV 3D Ant hill L3-01A-20

3D Turtle K1-01A-05

3D graphics are attractive playing elements in many ways – soft seats or only safe decorations of the playgrounds. Children just love them.

Octopus C1-13A-52UV

4soft 3D graphics is made from SBR and EPDM layer. Each individual part is hand made with emphasis on durability and safety. Each element is made from coloured EPDM granules without any additional surface painting needed.