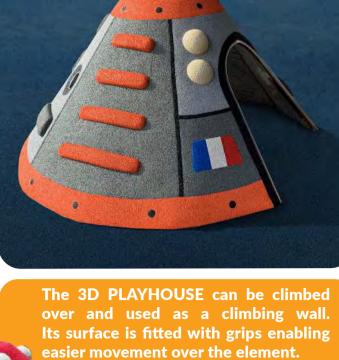

# 3D Playhouse

The 3D PLAYHOUSE is another playing element for children to be placed on the EPDM surface. The structure of this element consists of stainless steel covered with a certified two-layer safety surface. The 3D PLAYHOUSE can be used separately as a single element or as a part of the complete playground equipment.

resistant. Durable top window Small halfballs for more play options

Reinforced windows Durable (anchored) EPDM grips and steps