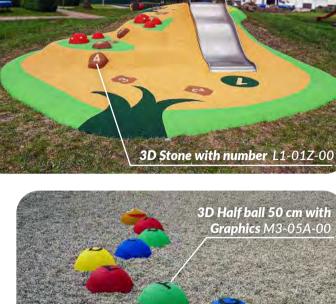

# PLAYGROUND INSPIRATION WITH 4SOFT PRODUCTS AND GRAPHICS Twister small E3-02A-00 Labyrinth E1-01A-20 Fish-3 C1-03A-03 Bubbles with numbers F5-01A-56UV 3D Ant hill L3-01A-20

3D Turtle K1-01A-05

3D graphics are attractive playing elements in many ways – soft seats or only safe decorations of the playgrounds. Children just love them.