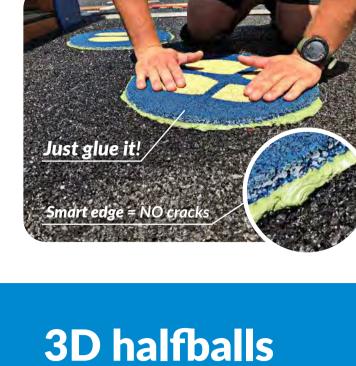

Octopus C1-13A-52UV

4soft 3D graphics is made from SBR and EPDM layer. Each individual part is hand made with emphasis on durability and safety. Each element is made from coloured EPDM granules without any additional surface painting needed.

components and glue them. The rest of the surface installation is then very simple.

**Palisades** 

des can be fixed to