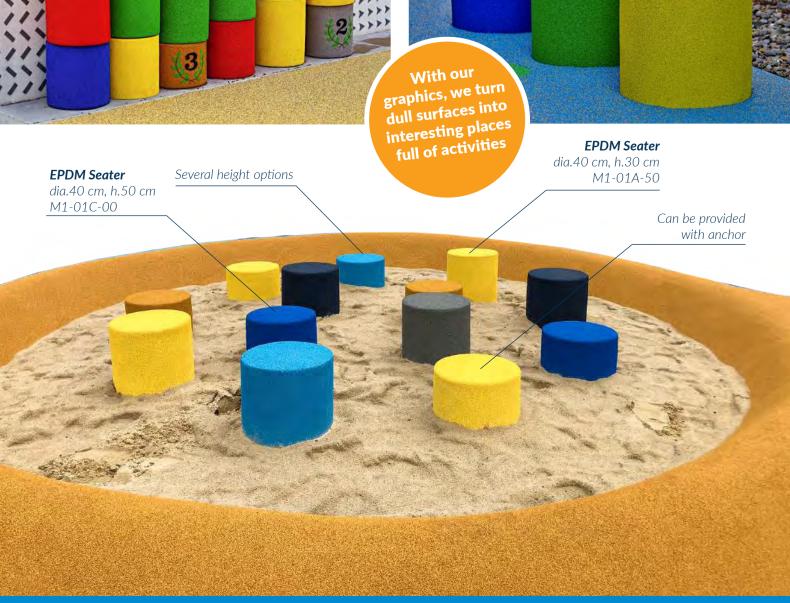

# PLAYGROUND INSPIRATION WITH 4SOFT PRODUCTS AND GRAPHICS Twister small E3-02A-00 Labyrinth E1-01A-20 Fish-3 C1-03A-03 Bubbles with numbers F5-01A-56UV 3D Ant hill L3-01A-20

3D Turtle K1-01A-05

3D graphics are attractive playing elements in many ways – soft seats or only safe decorations of the playgrounds. Children just love them.

Octopus C1-13A-52UV

4soft 3D graphics is made from SBR and EPDM layer. Each individual part is hand made with emphasis on durability and safety. Each element is made from coloured EPDM granules without any additional surface painting needed.