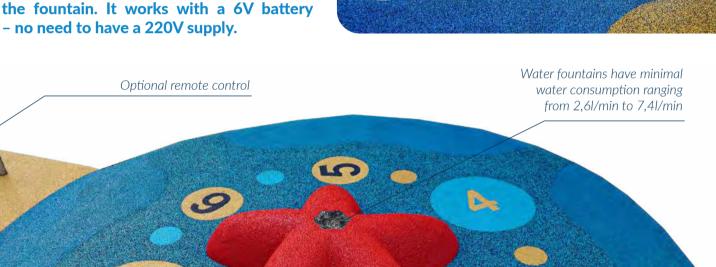

## Combination of 3D graphics and splash areas is great in the summer time. A water nozzle can be put into any 3D shape according to your demand. Water fountains can be

Splash areas and fountains

All you need is a standard water garden connection with normal pressure of 2.5-3.5 bar.

a part of standard playgrounds.

There are two options of controlling the opening and closing of water connection

- A standard stop cock (stop tap) included.

- Electric button - there is a possibility to set up the duration of water spraying from

to the fountain.

places for theatre performances,

areas for drawing with chalk,

places for learning, sports, relaxation and entertainment.

small traffic parks for ride-on toys,

features,

- Multi-purpose play areas