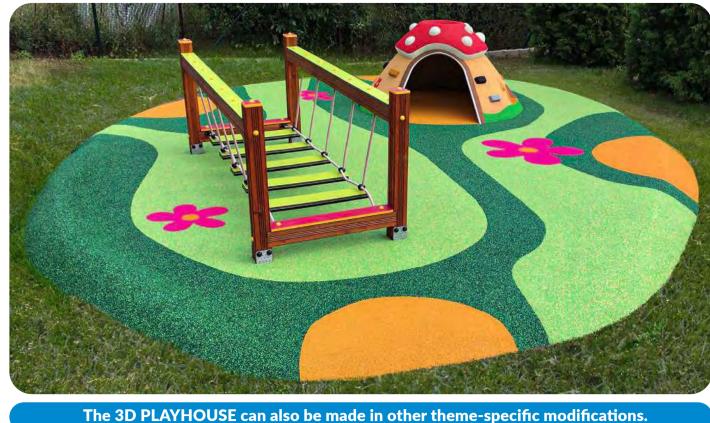

# 3D Playhouse

The 3D PLAYHOUSE is another playing element for children to be placed on the EPDM surface. The structure of this element consists of stainless steel covered with a certified two-layer safety surface. The 3D PLAYHOUSE can be used separately as a single element or as a part of the complete playground equipment.