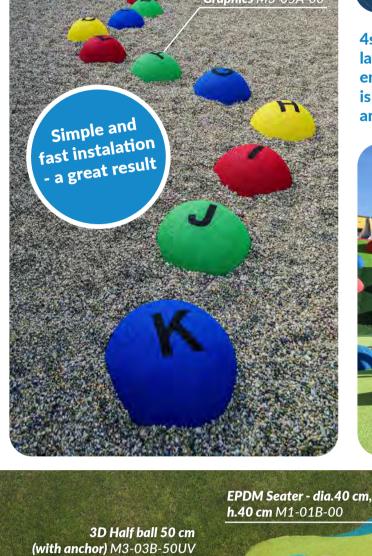

# PLAYGROUND INSPIRATION WITH 4SOFT PRODUCTS AND GRAPHICS Twister small E3-02A-00 Labyrinth E1-01A-20 Fish-3 C1-03A-03 Bubbles with numbers F5-01A-56UV 3D Ant hill L3-01A-20

3D Turtle K1-01A-05

3D graphics are attractive playing elements in many ways – soft seats or only safe decorations of the playgrounds. Children just love them.