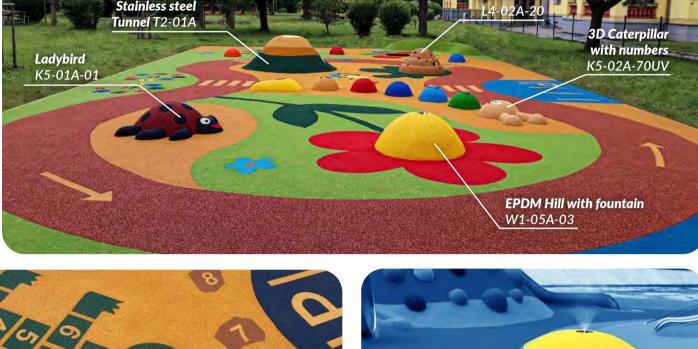

# PLAYGROUND INSPIRATION WITH 4SOFT PRODUCTS AND GRAPHICS Twister small E3-02A-00 Labyrinth E1-01A-20 Fish-3 C1-03A-03 Bubbles with numbers F5-01A-56UV 3D Ant hill L3-01A-20

3D Turtle K1-01A-05

3D graphics are attractive playing elements in many ways – soft seats or only safe decorations of the playgrounds. Children just love them.