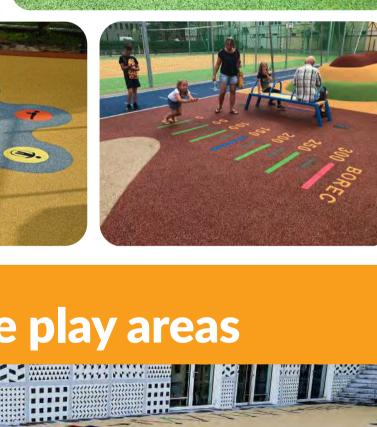

to the fountain.

places for theatre performances,

areas for drawing with chalk,

places for learning, sports, relaxation and entertainment.

small traffic parks for ride-on toys,

features,

- Multi-purpose play areas