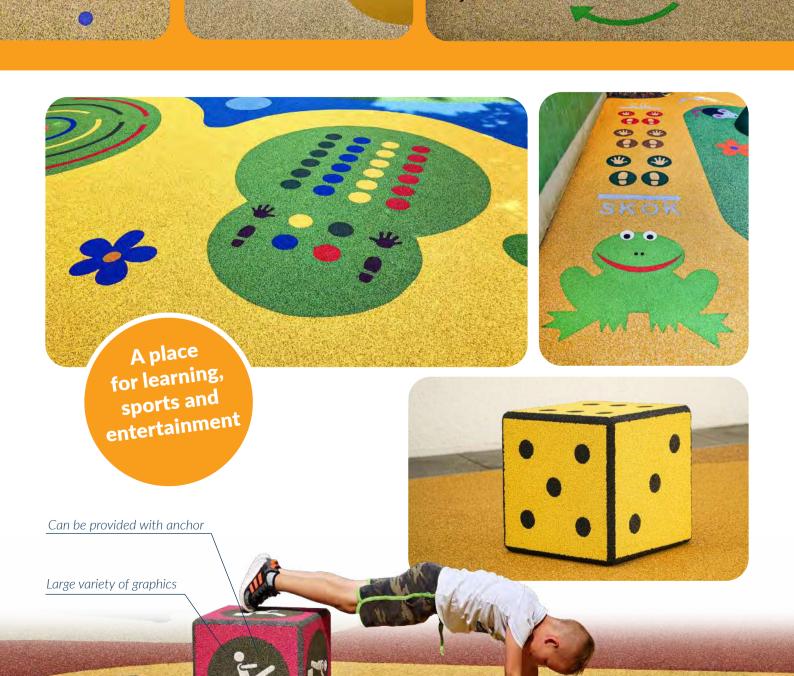

to the fountain.

places for theatre performances,

areas for drawing with chalk,

places for learning, sports, relaxation and entertainment.

small traffic parks for ride-on toys,

features,

- Multi-purpose play areas