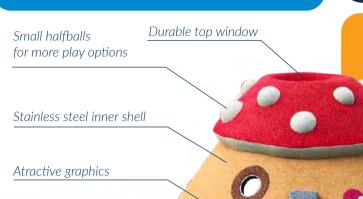

# 3D Playhouse

The 3D PLAYHOUSE is another playing element for children to be placed on the EPDM surface. The structure of this element consists of stainless steel covered with a certified two-layer safety surface. The 3D PLAYHOUSE can be used separately as a single element or as a part of the complete playground equipment.

resistant. Durable top window Small halfballs for more play options

Reinforced windows Durable (anchored) EPDM grips and steps