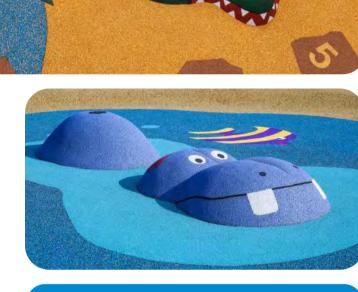

# PLAYGROUND INSPIRATION WITH 4SOFT PRODUCTS AND GRAPHICS Twister small E3-02A-00 Labyrinth E1-01A-20 Fish-3 C1-03A-03 Bubbles with numbers F5-01A-56UV 3D Ant hill L3-01A-20

3D Turtle K1-01A-05

3D graphics are attractive playing elements in many ways – soft seats or only safe decorations of the playgrounds. Children just love them.

Octopus C1-13A-52UV

4soft 3D graphics is made from SBR and EPDM layer. Each individual part is hand made with emphasis on durability and safety. Each element is made from coloured EPDM granules without any additional surface painting needed.