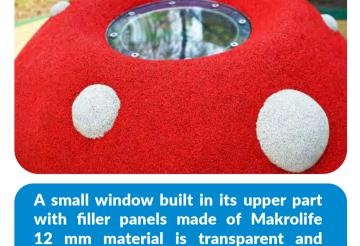

# 3D Playhouse

The 3D PLAYHOUSE is another playing element for children to be placed on the EPDM surface. The structure of this element consists of stainless steel covered with a certified two-layer safety surface. The 3D PLAYHOUSE can be used separately as a single element or as a part of the complete playground equipment.

resistant. Durable top window Small halfballs for more play options

Reinforced windows Durable (anchored) EPDM grips and steps