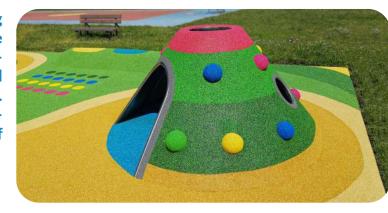

# 3D Playhouse

The 3D PLAYHOUSE is another playing element for children to be placed on the EPDM surface. The structure of this element consists of stainless steel covered with a certified two-layer safety surface. The 3D PLAYHOUSE can be used separately as a single element or as a part of the complete playground equipment.