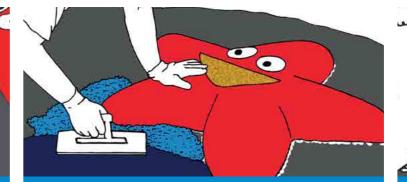

#### **INSTALLATION GUIDES**

FOR 3D GRAPHICS

**WORKING WITH 3D GRAPHICS IS VERY EASY. JUST GLUE THEM!** 

Place the 3D component and press it properly to improve the glue distribution.

To transport the heavy 3D anthill, use two iron bars and pass them through the holes.

Spread the glue evenly on the underside of your graphic.

of the EPDM on the top layer.

Copy the graphic on the SBR layer along with

Apply the thick binder on the outside edges of the 3D component to avoid their separation from the rest of the EPDM on the top layer.