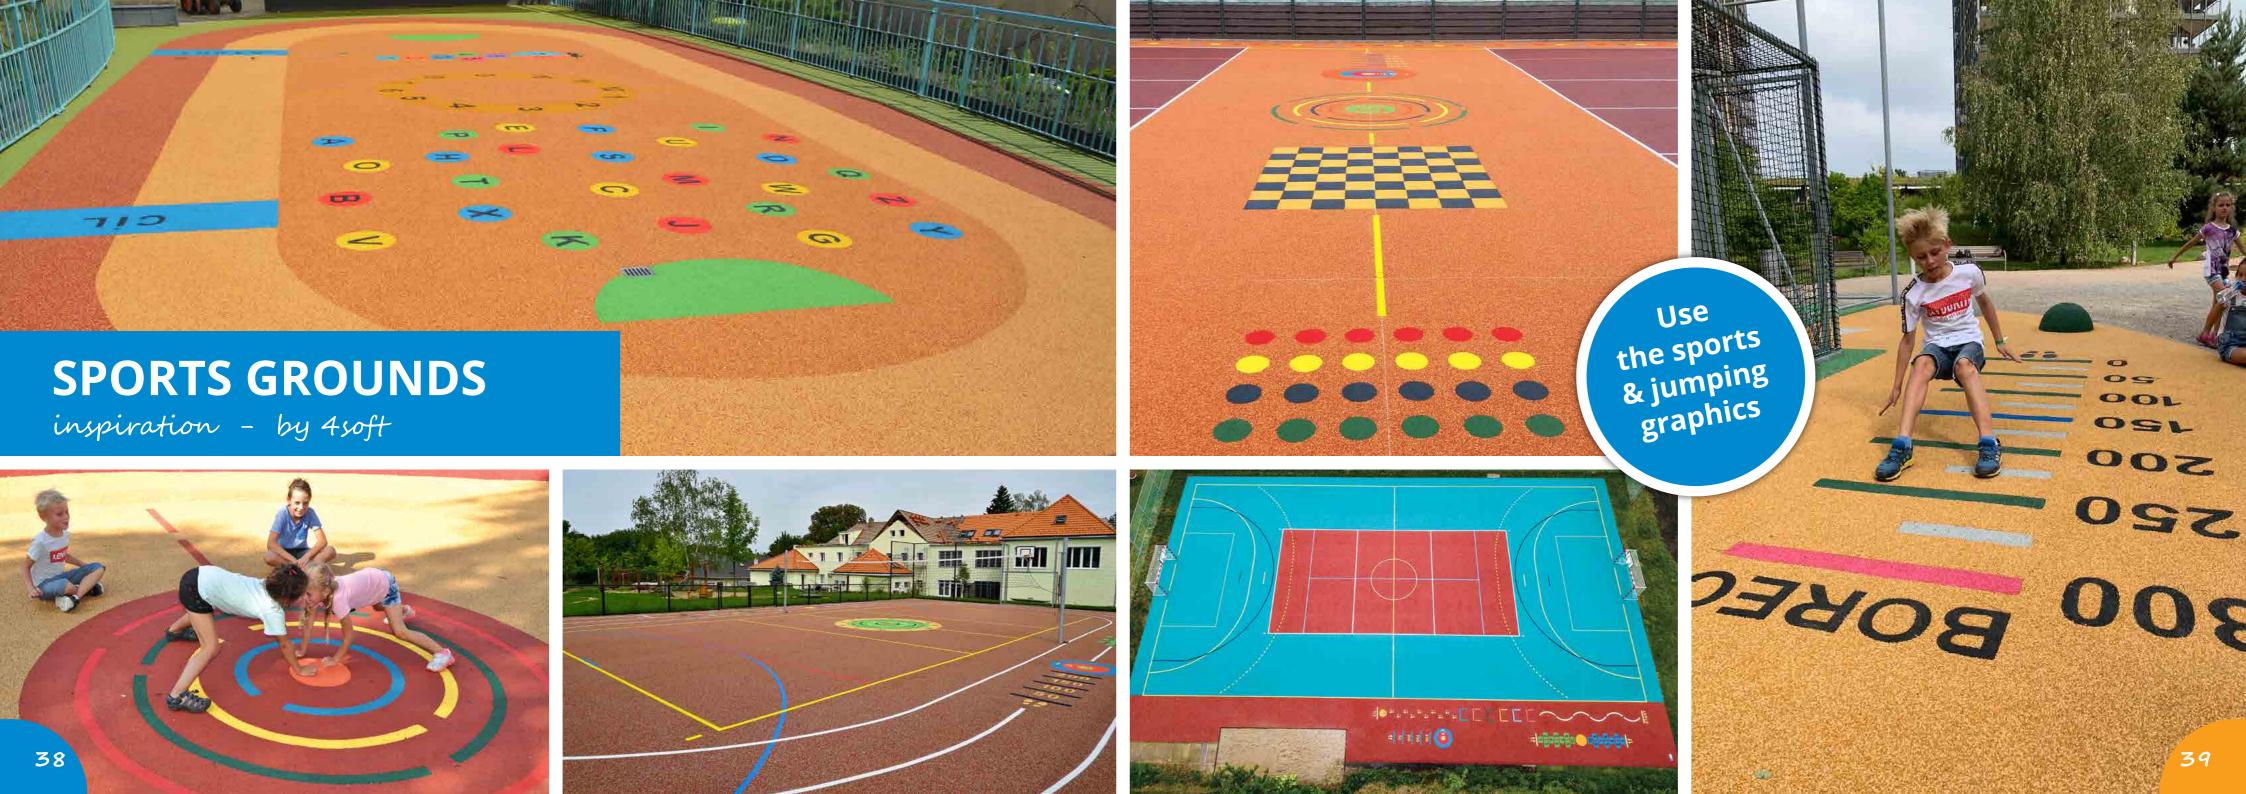

#### **SPORTS GROUNDS**

WITH 4SOFT GRAPHICS

MAKE THE SPORTS GROUNDS TRULY MULTI-PURPOSE. USE 4SOFT SPORTS AND JUMPING GRAPHICS TO CREATE A PLACE NOT ONLY FOR BALL-GAME ACTIVITIES BUT ALSO FOR SMALL CHILDREN TO HELP THEM DEVELOP THEIR MOVEMENT SKILLS AND MAKE THE AREA MORE ATTRACTIVE TO THEM.

By using the **smartly combined amusing graphic components** and sports lines, it is possible to create a single area that meets the demands for **classic sports as well** as for children's games.