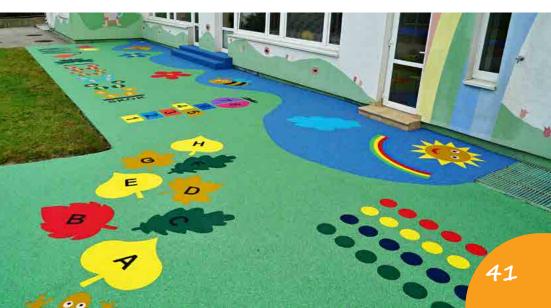

#### TERRACES AND PAVEMENTS

WITH 4SOFT GRAPHICS

These places are usually forgotten to be used in the realisation of wet pour surfaces even though there is often an almost ready sub-base for direct installation. This makes the terraces and pavements attractive for fast and economical installation of the EPDM surface. 4soft hopscotches, geometric shapes, traffic signs, logos etc. make the children happy.

Make or renovate the terraces and pavements more creatively. You can find more ways of using the EPDM surface. It is not only a safety surface, it is much more than that.

4SOFT HAS DEVELOPED STAINLESS STEEL TUNNELS, CERTIFIED BY TÜV AUTHORITIES, TO BE IN-BUILD INTO SAFETY SURFACE AREAS. THEY ARE VERY POPULAR PLAYING EQUIPMENT WITH MANY POSSIBLE WAYS OF DESIGN. FOR MORE INFO SEE <a href="https://www.epdm-graphics.com">www.epdm-graphics.com</a>.