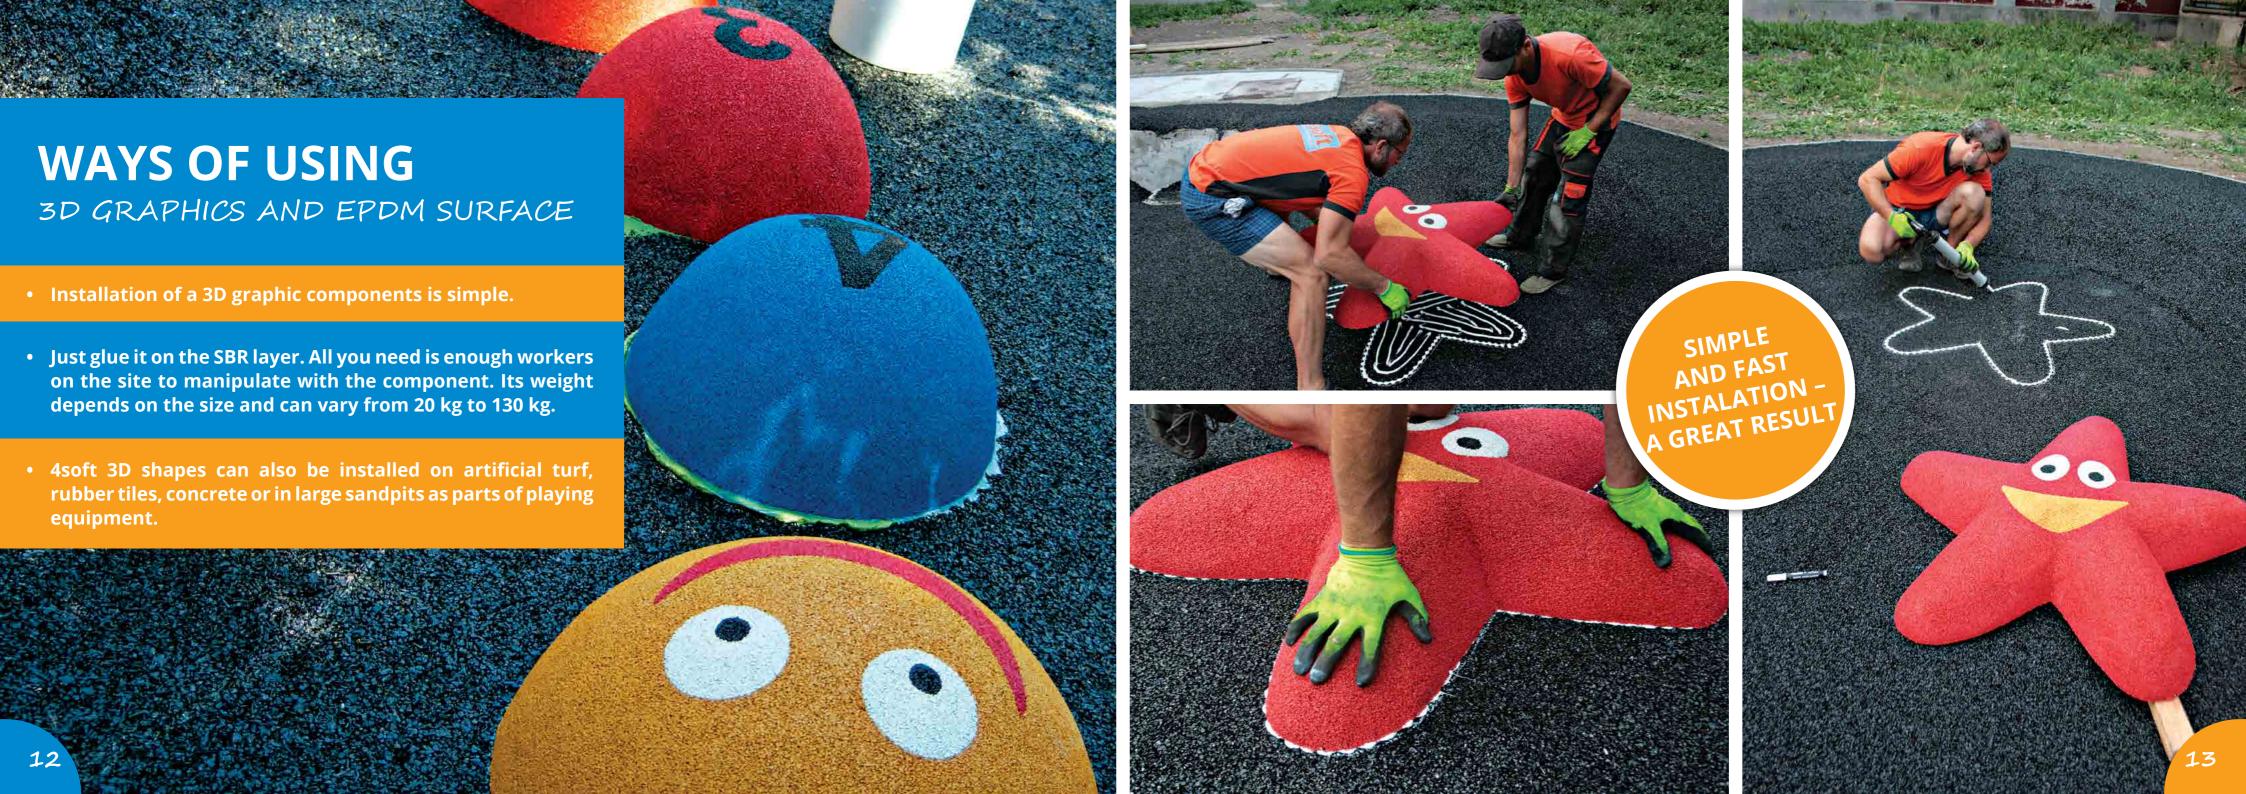

#### WAYS OF USING PREFABRICATED 2D GRAPHICS

components and glue them. The rest of the surface **installation is then very simple**.

**4soft 3D graphics** are made only from SBR on the inside and high-quality EPDM on the outside. Every particular part is **hand-made**, **emphasising durability and safety**. Each detail is made from EPDM granules **without any additional surface painting**.

#### INSTALLATION **GUIDES**

FOR 2D GRAPHICS

JUST GLUE THE GRAPHIC COMPONENT ON THE SBR LAYER OR DIRECTLY ON CONCRETE. TAKE A LOOK AT OUR SIMPLE INSTALLATION GUIDES.

Place the graphic exactly and press it properly to improve the glue distribution.

#### **INSTALLATION GUIDES**

FOR 3D GRAPHICS

**WORKING WITH 3D GRAPHICS IS VERY EASY. JUST GLUE THEM!** 

Place the 3D component and press it properly to improve the glue distribution.

To transport the heavy 3D anthill, use two iron bars and pass them through the holes.

Spread the glue evenly on the underside of your graphic.

of the EPDM on the top layer.

Copy the graphic on the SBR layer along with

Apply the thick binder on the outside edges of the 3D component to avoid their separation from the rest of the EPDM on the top layer.

To transport the heavy 3D ladybird or 3D turtle, we install two belts directly on them to make the manipulation easier.

Make sure the glue is spread evenly and to the edge!!!

Spread and compress your final EPDM layer properly around the component.

Place one or two components and glue them directly on the SBR - be careful about the upper side of the component to avoid staining by the

Screed and compress your final EPDM layer around your 3D component. Cartridges or salami. For example Proline T44 or Extrem FIX.

You can use two iron bars to attach the belts to the components. After gluing the 3D objects, the belts can be cut away or just pulled out.