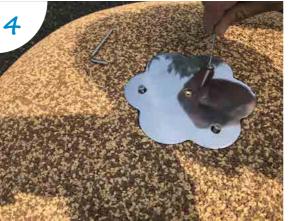

#### INSTALLATION **GUIDES**

FOR 2D GRAPHICS

JUST GLUE THE GRAPHIC COMPONENT ON THE SBR LAYER OR DIRECTLY ON CONCRETE. TAKE A LOOK AT OUR SIMPLE INSTALLATION GUIDES.

Place the graphic exactly and press it properly to improve the glue distribution.