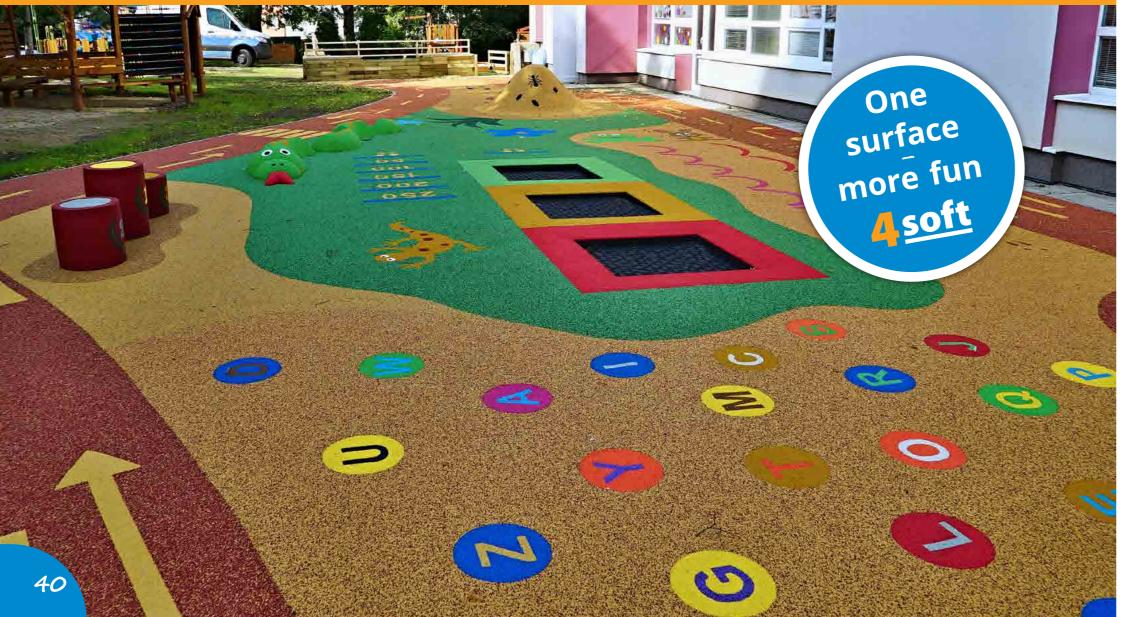

#### THE MOST EFFECTIVE WAY OF REALISING AN INTERESTING EPDM SURFACE

THERE ARE MANY WAYS OF USING OUR PRODUCTS. WE WOULD LIKE TO SUGGEST SOME **SMART SOLUTIONS FOR YOUR PLAYGROUNDS.** 

WITH OUR GRAPHIC COMPONENTS, YOU CAN MULTIPLY THE PLAYING POSSIBILITIES OF A STANDARD PLAYGROUND AND A PU SURFACE BY INSTALLING SOME MORE CHALENGING GAMES AND PICTURES. IT IS AN EASY AND FAST WAY OF INCREASING THE ATTRACTIVITY OF YOUR PROJECT.

**MULTI-PURPOSE PLAY AREAS** 

WITH 4SOFT GRAPHICS

4SOFT GRAPHICS ARE REVOLUTIONARY IN THE NE-CESSITY OF MAKING JUST A SINGLE INVESTMENT TO SOLVE THE PROBLEM OF CREATING ONE PLACE FOR DIFFERENT PURPOSES SUCH AS:

- o small sports grounds for ball games,
- outdoor classrooms with educational features,
- o places for theatre performances,
- o small traffic parks for ride-on toys,
- ares for drawing chalk pictures,
- oplaces for learning, sports, relaxation and entertainment.