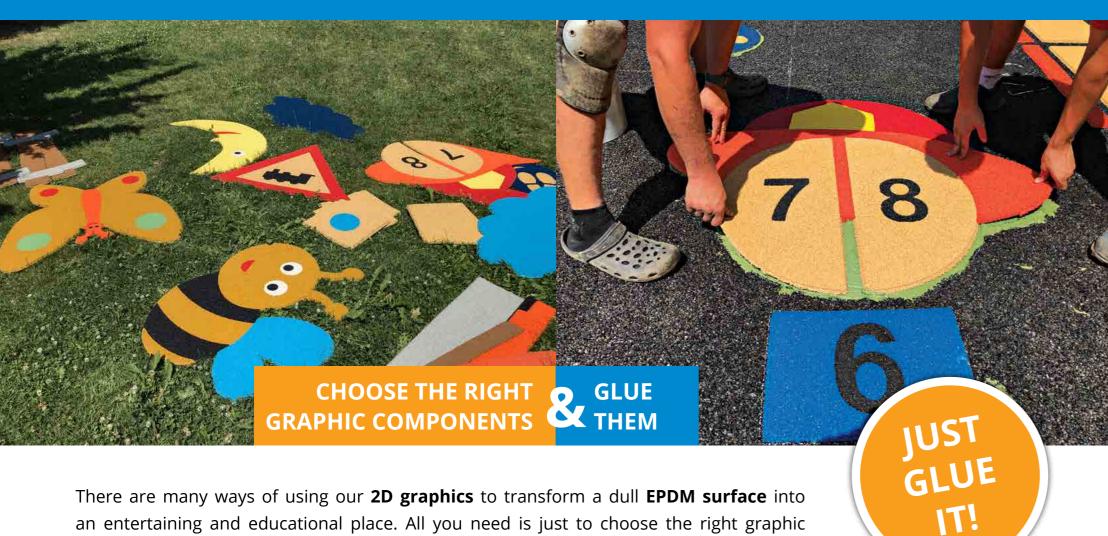

#### WAYS OF USING PREFABRICATED 2D GRAPHICS

components and glue them. The rest of the surface **installation is then very simple**.

**4soft 3D graphics** are made only from SBR on the inside and high-quality EPDM on the outside. Every particular part is **hand-made**, **emphasising durability and safety**. Each detail is made from EPDM granules **without any additional surface painting**.