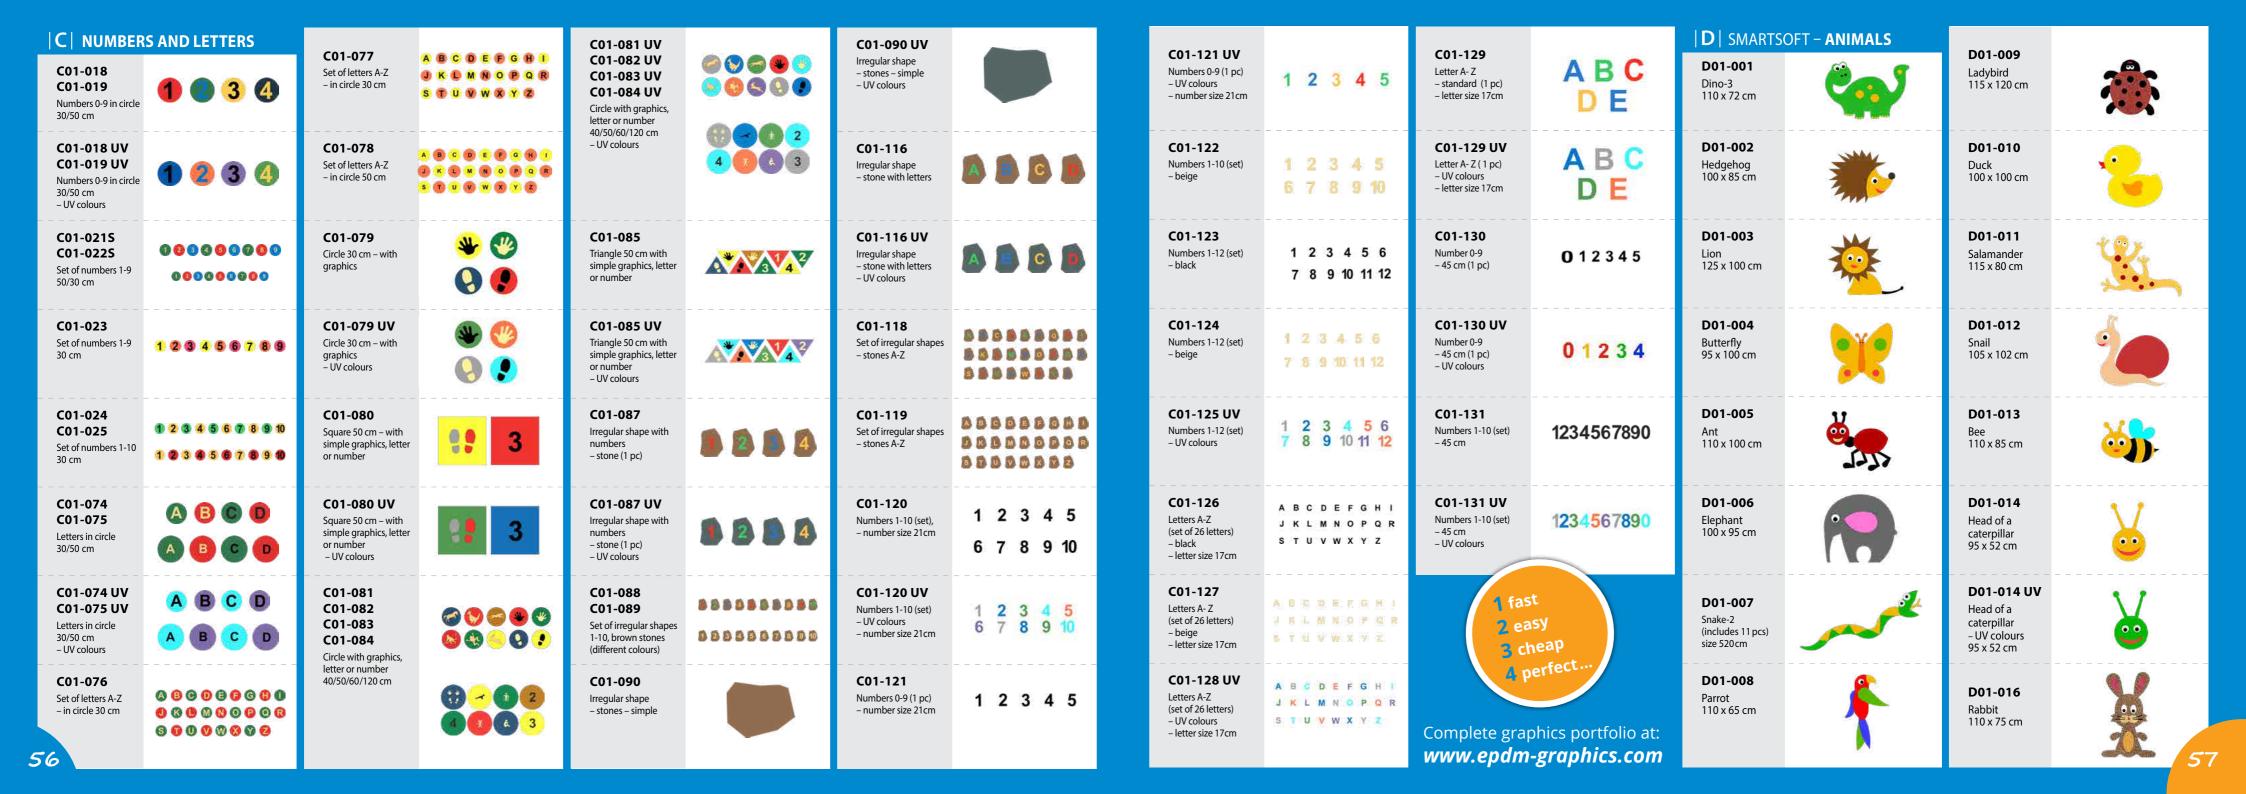

#### | A | SMARTSOFT - SIMPLE SHAPES

4soft company itself installs the EPDM surface on more than 250 playgrounds every year. Most of them contain 2D and 3D graphics. Before we start offering a particular graphic to others, we test its effect, function and its potential for future projects. We try to develop a graphics portfolio based on our experience and intensive contact with clients and their requests.

A01-025

A01-011

A01-012

A01-025UV

A01-011UV

A01-012UV

Star 17 cm

Star 50 cm

Star 100 cm

Star 17 cm - UV

Star 50 cm - UV

Star 100 cm - UV

 $\star\star\star$ 

 $\star$ 

 $\star\star\star$ 

 $\star\star\star$ 

3 drops 130 cm

B01-018

(L+R)

1 pair

27–30 cm

B01-016UV

**Human footprints** 

| B SMARTSOFT – SIMPLE PICTURES                                     |                                                    |          |                                                                                |      |                                                                        |
|-------------------------------------------------------------------|----------------------------------------------------|----------|--------------------------------------------------------------------------------|------|------------------------------------------------------------------------|
| B01-029<br>B01-001<br>B01-002<br>Emoticon smile<br>30/50/100 cm   | <b>B01-020</b><br>Hippo<br>footprint<br>19 x 25 cm | <b>~</b> | B01-028<br>Gorilla<br>footprints (L+R)<br>1 pair<br>34 x 44 cm                 | C Y  | <b>B01-037</b> Rabbit footprint 17 x 30cm                              |
| B01-030<br>B01-003<br>B01-004<br>Emoticon angry<br>30/50/100 cm   | B01-021<br>Lion<br>footprint<br>19 x 20 cm         |          | <b>B01-031</b><br>Drops-set of 4pcs<br>26/40/56cm                              | 1111 | <b>B01-041</b><br>Human hands<br>(L+R) 1 pair<br>20 x 22 cm            |
| B01-039<br>B01-005<br>B01-006<br>Emoticon nictate<br>30/50/100 cm | B01-022<br>Elephant<br>footprint<br>30 x 30 cm     | <u>~</u> | B01-031<br>Drops-set of 4pcs<br>- UV colours<br>26/40/56cm                     | 466  | B01-041UV<br>Human hands<br>(L+R) 1 pair<br>– UV colours<br>20 x 22 cm |
| B01-040<br>B01-007<br>B01-007<br>Em. screaming<br>30/50/100 cm    | B01-023<br>Camel<br>footprint<br>22 x 20 cm        |          | B01-031A<br>B01-031B<br>B01-031C<br>Drops<br>56/40/26 cm                       |      | B01-032<br>Salamander<br>footprints (L+R)<br>1 pair<br>17 x 23 cm      |
| B01-009<br>B01-010<br>Emoticon crying<br>50/100 cm                | B01-024<br>Zebra<br>footprint<br>24 x 20 cm        |          | B01-031A UV<br>B01-031B UV<br>B01-031C UV<br>Drops – UV colours<br>56/40/26 cm |      | B01-033<br>Bird<br>footprint<br>17 x 13 cm                             |
| B01-011<br>B01-012<br>Emoticon tonque<br>50/100 cm                | B01-025<br>Giraffe<br>footprint<br>22 x 20 cm      | 1        | B01-034 Turtle footprints (L+R) 1 pair 20 x 17 cm                              | 41   | W                                                                      |
| B01-015<br>B01-015UV<br>Splash with<br>3 drops                    | B01-026 Set of animal footprints (6 animals)       |          | B01-035<br>Sheep<br>footprint<br>23 x 9 cm                                     | 0    | CONS                                                                   |

AA \*\* \*\*

B01-027

(6 pcs)

Set of bubbles

u

B01-036

footprint

24 x 18cm