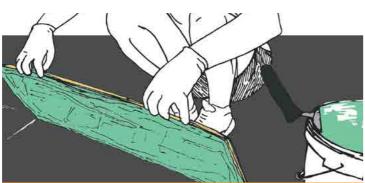

#### **INSTALLATION GUIDES**

FOR 3D GRAPHICS

**WORKING WITH 3D GRAPHICS IS VERY EASY. JUST GLUE THEM!** 

Place the 3D component and press it properly to improve the glue distribution.

To transport the heavy 3D anthill, use two iron bars and pass them through the holes.

Spread the glue evenly on the underside of your graphic.

of the EPDM on the top layer.

Copy the graphic on the SBR layer along with

Apply the thick binder on the outside edges of the 3D component to avoid their separation from the rest of the EPDM on the top layer.

To transport the heavy 3D ladybird or 3D turtle, we install two belts directly on them to make the manipulation easier.

Make sure the glue is spread evenly and to the edge!!!

Spread and compress your final EPDM layer properly around the component.

Place one or two components and glue them directly on the SBR - be careful about the upper side of the component to avoid staining by the

Screed and compress your final EPDM layer around your 3D component. Cartridges or salami. For example Proline T44 or Extrem FIX.

You can use two iron bars to attach the belts to the components. After gluing the 3D objects, the belts can be cut away or just pulled out.