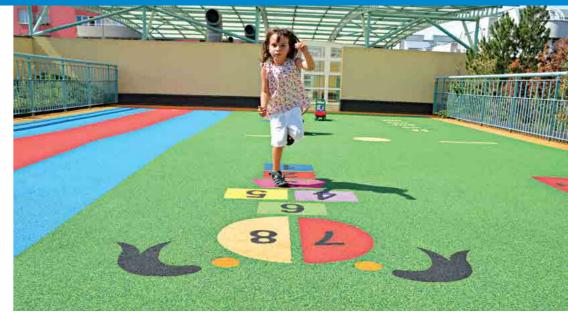

#### TERRACES AND PAVEMENTS

WITH 4SOFT GRAPHICS

These places are usually forgotten to be used in the realisation of wet pour surfaces even though there is often an almost ready sub-base for direct installation. This makes the terraces and pavements attractive for fast and economical installation of the EPDM surface. 4soft hopscotches, geometric shapes, traffic signs, logos etc. make the children happy.

Make or renovate the terraces and pavements more creatively. You can find more ways of using the EPDM surface. It is not only a safety surface, it is much more than that.

4SOFT HAS DEVELOPED STAINLESS STEEL TUNNELS, CERTIFIED BY TÜV AUTHORITIES, TO BE IN-BUILD INTO SAFETY SURFACE AREAS. THEY ARE VERY POPULAR PLAYING EQUIPMENT WITH MANY POSSIBLE WAYS OF DESIGN. FOR MORE INFO SEE <a href="https://www.epdm-graphics.com">www.epdm-graphics.com</a>.