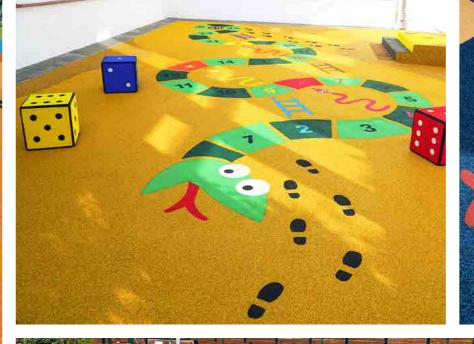

#### TERRACES AND PAVEMENTS

WITH 4SOFT GRAPHICS

These places are usually forgotten to be used in the realisation of wet pour surfaces even though there is often an almost ready sub-base for direct installation. This makes the terraces and pavements attractive for fast and economical installation of the EPDM surface. 4soft hopscotches, geometric shapes, traffic signs, logos etc. make the children happy.

Frog

MALE

H01-045

Hopscotch

H01-046

Hopscotch

. 250 x 180 cm

H01-047

Hopscotch

245 x 195 cm

H01-047-B

Hopscotch

295 x 210 cm

H01-048

Hopscotch

H01-049

snail

knight B

knight A

princess

fairy 250 x 230 cm

2 11 (3) 14 C (2) (3) 4

H01-052

Hopscotch