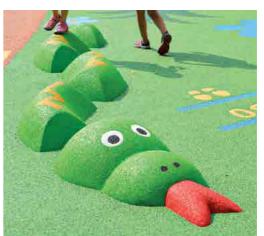

3D Crocodile

- 3D body, 2D

head, tail and legs

500 x 210 x 25 cm

**S01-060** 

3D Lizard

- 3D body, 2D

head, tail and leas