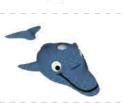

3D Shark

(2 pcs)

– head + jaw

135 x 83 x 58 cm

180x135x80cm

Dolphin

3D Dolphin with

head 150x117x33cm