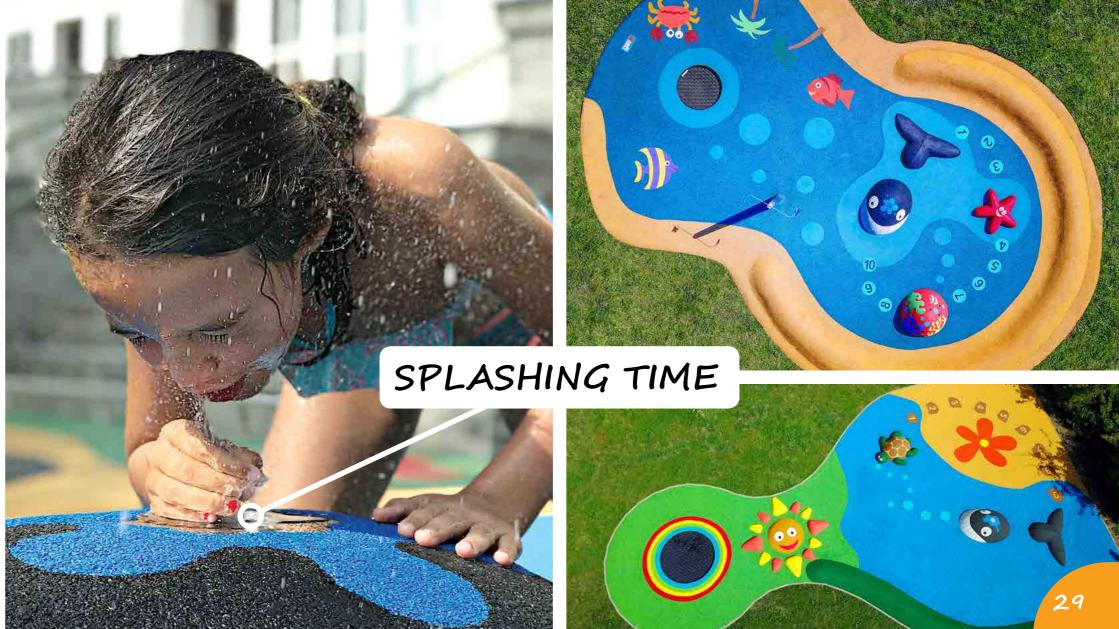

#### SPLASH AREAS AND WATER FOUNTAINS

WITH 4SOFT GRAPHICS

COMBINATION OF 3D GRAPHICS AND SPLASH AREAS IS GREAT IN THE SUMMER TIME. A WATER NOZZLE CAN BE PUT INTO ANY 3D SHAPE ACCORDING TO YOUR DEMAND. WATER FOUNTAINS CAN BE A PART OF STANDARD PLAYGROUNDS.

One of the great ways of using wet pour graphics is in areas with mist nozzles, in **kindergarten playgrounds**, **or** as refreshing points in **public areas** etc...

28

# PRESS HERE TO SPLASH

#### A WATER NOZZLE CAN BE PUT INTO ANY 3D SHAPE ACCORDING TO YOUR DEMAND.

Create your own fountain design using our 3D and 2D graphics. It is also possible to make fountains in their original shapes. All depends on your needs.