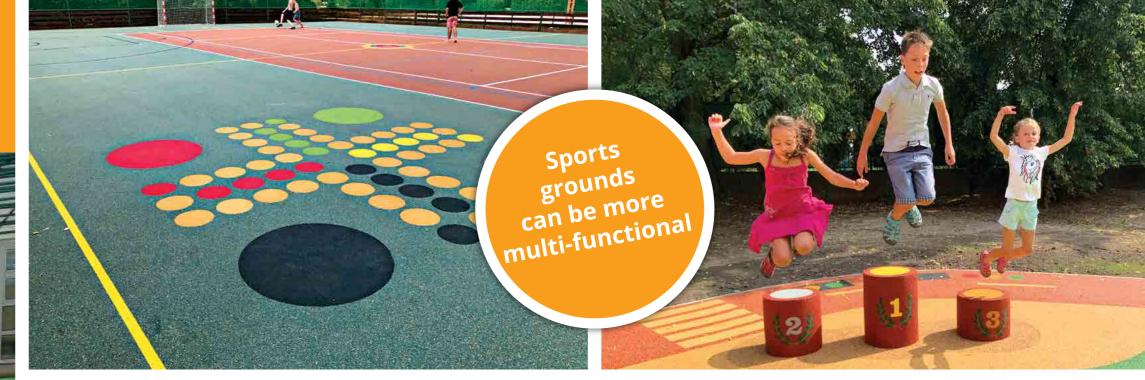

#### **SPORTS GROUNDS**

WITH 4SOFT GRAPHICS

MAKE THE SPORTS GROUNDS TRULY MULTI-PURPOSE. USE 4SOFT SPORTS AND JUMPING GRAPHICS TO CREATE A PLACE NOT ONLY FOR BALL-GAME ACTIVITIES BUT ALSO FOR SMALL CHILDREN TO HELP THEM DEVELOP THEIR MOVEMENT SKILLS AND MAKE THE AREA MORE ATTRACTIVE TO THEM.

By using the **smartly combined amusing graphic components** and sports lines, it is possible to create a single area that meets the demands for **classic sports as well** as for children's games.