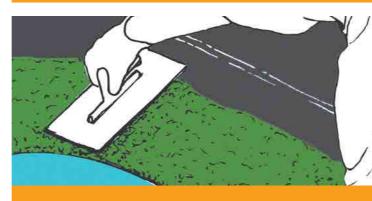

#### INSTALLATION **GUIDES**

FOR 2D GRAPHICS

JUST GLUE THE GRAPHIC COMPONENT ON THE SBR LAYER OR DIRECTLY ON CONCRETE. TAKE A LOOK AT OUR SIMPLE INSTALLATION GUIDES.

Place the graphic exactly and press it properly to improve the glue distribution.