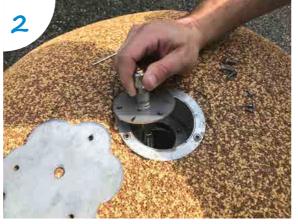

#### INSTALLATION **GUIDES**

FOR 2D GRAPHICS

JUST GLUE THE GRAPHIC COMPONENT ON THE SBR LAYER OR DIRECTLY ON CONCRETE. TAKE A LOOK AT OUR SIMPLE INSTALLATION GUIDES.

Place the graphic exactly and press it properly to improve the glue distribution.

Spread the glue evenly on the underside of your graphic.

of the EPDM on the top layer.

Copy the graphic on the SBR layer along with

Apply the thick binder on the outside edges of the 3D component to avoid their separation from the rest of the EPDM on the top layer.