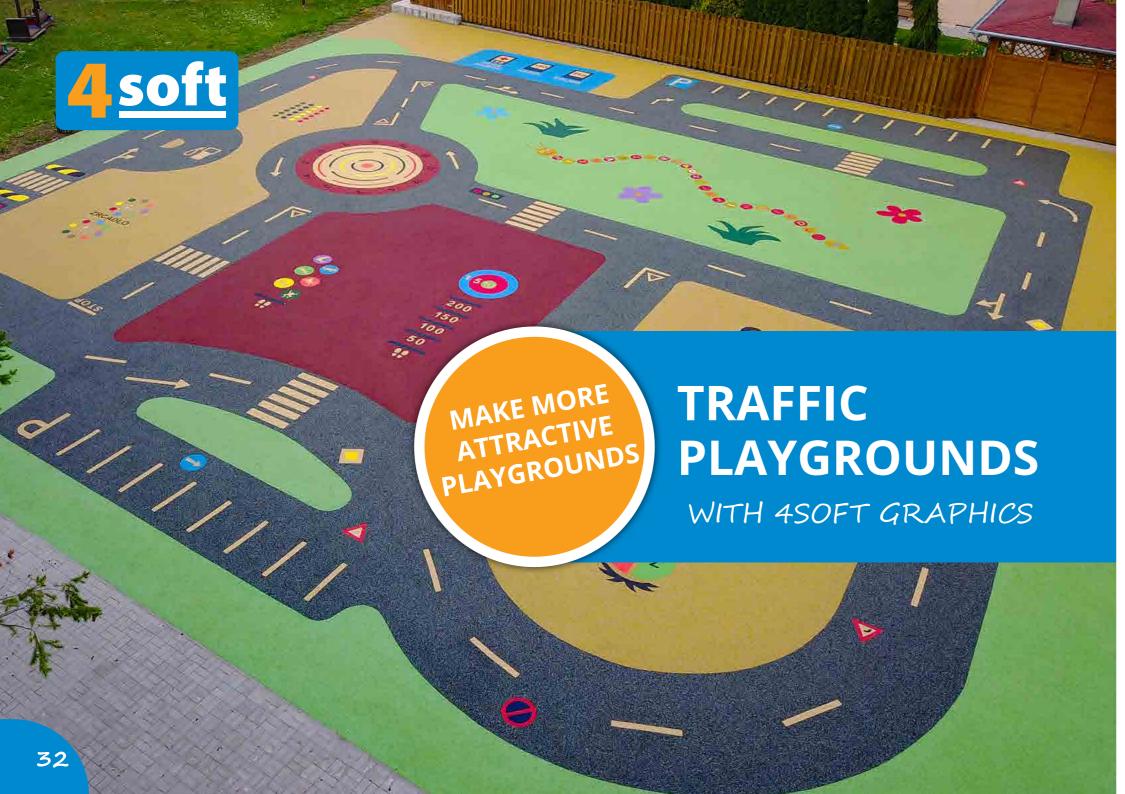

#### WITH OUR GRAPHICS, IT IS EASY TO MAKE TRAFFIC PLAYGROUNDS FOR SMALL KIDS.

There is often a request to make a multi-purpose area in the form of a traffic park for ride-on toys and scooters. With 4soft graphics, the children will learn the basics of traffic education - passing over the road safely at a pedestrian crossing or recognizing the colours of the traffic lights. They can also race on the tracks with different kinds of funny and challenging