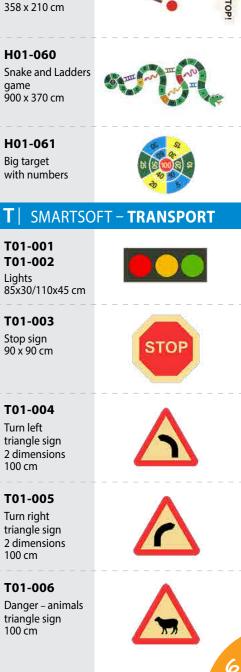

220 x 95 cm

H01-058

Hopscotch

Policeman

250 x 85 cm

H01-059

Hopscotch

dispatcher - GO

250 x 85 cm

Railway

Space rocket

320 x 140 cm

255 x 150 cm

255 x 150 cm

alien

H01-059B

dispatcher

STOP

**7 4 5 2 8** 

S01-033 3D Caterpillar (set with numbers 500 x 25 cm

S01-036

set without

numbers

500 x 25 cm