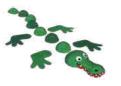

3D Crocodile

- 3D body, 2D

head, tail and legs

500 x 210 x 25 cm

**S01-060** 

3D Lizard

- 3D body, 2D

head, tail and leas