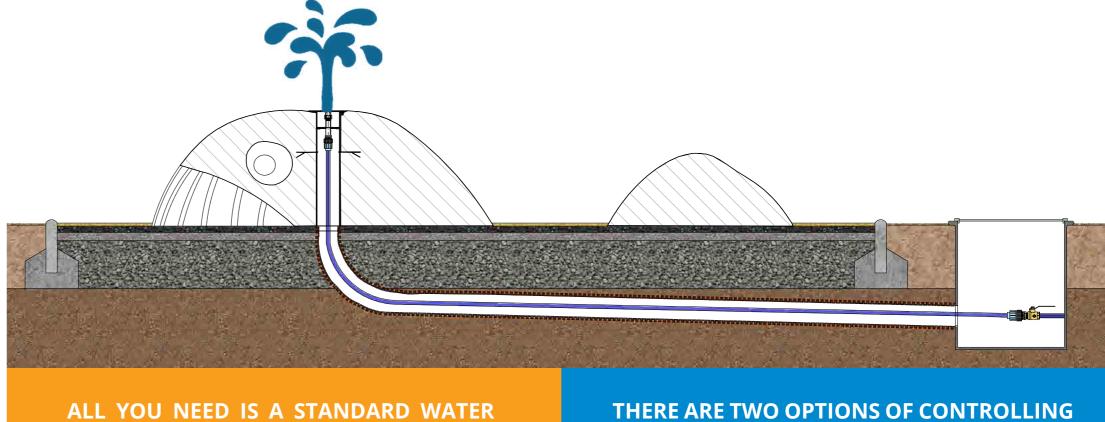

#### SPLASH AREAS AND WATER FOUNTAINS

WITH 4SOFT GRAPHICS

COMBINATION OF 3D GRAPHICS AND SPLASH AREAS IS GREAT IN THE SUMMER TIME. A WATER NOZZLE CAN BE PUT INTO ANY 3D SHAPE ACCORDING TO YOUR DEMAND. WATER FOUNTAINS CAN BE A PART OF STANDARD PLAYGROUNDS.

#### A WATER NOZZLE CAN BE PUT INTO ANY 3D SHAPE ACCORDING TO YOUR DEMAND.

Create your own fountain design using our 3D and 2D graphics. It is also possible to make fountains in their original shapes. All depends on your needs.

#### WATER FOUNTAINS

technical information

4SOFT WATER FOUNTAINS (JETS) HAVE MINIMAL WATER CONSUMPTION RANGING FROM 2.6L/MIN TO 7.4L/MIN.

GARDEN CONNECTION WITH NORMAL PRESSURE OF 2.5-3.5 BAR.

THERE ARE TWO OPTIONS OF CONTROLLING THE OPENING AND CLOSING OF WATER CONNECTION TO THE FOUNTAIN.

Standard water consumption of the jet nozzles we use for 3D fountains is 3.7 l/min. However, we can provide you with different nozzles with more or less water consumption – meaning a bigger or smaller cone of squirting water.

- A standard **stop cock (stop tap) included**.
- Electric button there is a possibility to set up the duration of water squirting from the fountain. For example **2 minutes** TURN ON and 1 minute PAUSE. It works with a **6V** battery **no need to have a 220V supply.**