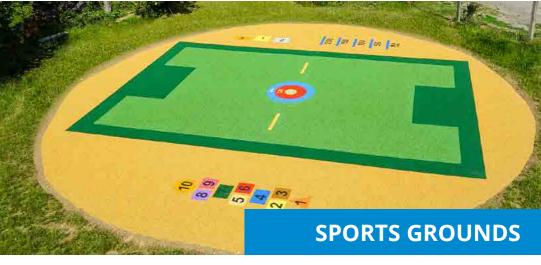

#### **SPORTS GROUNDS**

WITH 4SOFT GRAPHICS

MAKE THE SPORTS GROUNDS TRULY MULTI-PURPOSE. USE 4SOFT SPORTS AND JUMPING GRAPHICS TO CREATE A PLACE NOT ONLY FOR BALL-GAME ACTIVITIES BUT ALSO FOR SMALL CHILDREN TO HELP THEM DEVELOP THEIR MOVEMENT SKILLS AND MAKE THE AREA MORE ATTRACTIVE TO THEM.

By using the **smartly combined amusing graphic components** and sports lines, it is possible to create a single area that meets the demands for **classic sports as well** as for children's games.