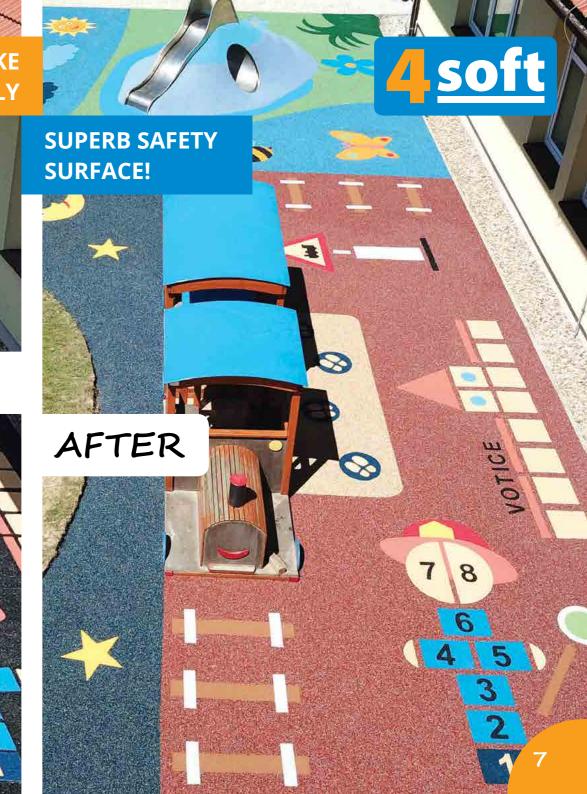

#### THE MOST EFFECTIVE WAY OF REALISING AN INTERESTING EPDM SURFACE

THERE ARE MANY WAYS OF USING OUR PRODUCTS. WE WOULD LIKE TO SUGGEST SOME **SMART SOLUTIONS FOR YOUR PLAYGROUNDS.** 

WITH OUR GRAPHIC COMPONENTS, YOU CAN MULTIPLY THE PLAYING POSSIBILITIES OF A STANDARD PLAYGROUND AND A PU SURFACE BY INSTALLING SOME MORE CHALENGING GAMES AND PICTURES. IT IS AN EASY AND FAST WAY OF INCREASING THE ATTRACTIVITY OF YOUR PROJECT.

**MULTI-PURPOSE PLAY AREAS** 

WITH 4SOFT GRAPHICS

4SOFT GRAPHICS ARE REVOLUTIONARY IN THE NE-CESSITY OF MAKING JUST A SINGLE INVESTMENT TO SOLVE THE PROBLEM OF CREATING ONE PLACE FOR DIFFERENT PURPOSES SUCH AS: