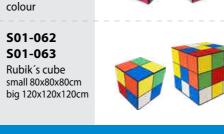

500 x 210 x 20 cm

S01-061C

3D Octopus tunne

3D tentacles

360 x 360 x 60 cm

tunnel

Wa 600 600

S01-072B