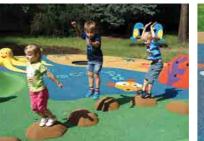

#### **4SOFT GRAPHICS**

The most effective way of realizing an interesting EPDM surface

products can be used in any EPDM wet pour surface, in children playgrounds, amusement and public parks, kindergartens and schools.

Our graphics make the playground areas **more** attractive and fun, giving added value to the surface and minimalising the risk of a warranty claim.

#### THE MOST EFFECTIVE WAY OF REALISING AN INTERESTING EPDM SURFACE

THERE ARE MANY WAYS OF USING OUR PRODUCTS. WE WOULD LIKE TO SUGGEST SOME **SMART SOLUTIONS FOR YOUR PLAYGROUNDS.** 

WITH OUR GRAPHIC COMPONENTS, YOU CAN MULTIPLY THE PLAYING POSSIBILITIES OF A STANDARD PLAYGROUND AND A PU SURFACE BY INSTALLING SOME MORE CHALENGING GAMES AND PICTURES. IT IS AN EASY AND FAST WAY OF INCREASING THE ATTRACTIVITY OF YOUR PROJECT.