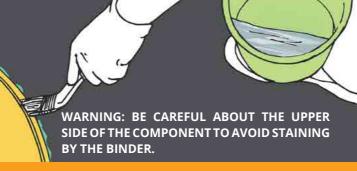

Place one or two components and glue them directly on the SBR - be careful about the upper side of the component to avoid staining by the

Screed and compress your final EPDM layer around your 3D component. Cartridges or salami. For example Proline T44 or Extrem FIX.