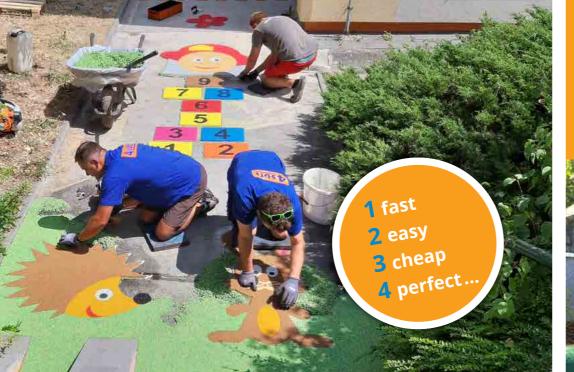

#### 4SOFT PREFABRICATED GRAPHIC COMPONENTS MADE FROM EPDM HELP YOU TO:

- realize a more attractive (more competitive) wet pour surface;
- install all graphic component on the top surface layer easily and quickly just in one day;
- all save labour costs and material;
- make it without workers skilled in art in your installation team;
- inish the project much faster and cheaper.