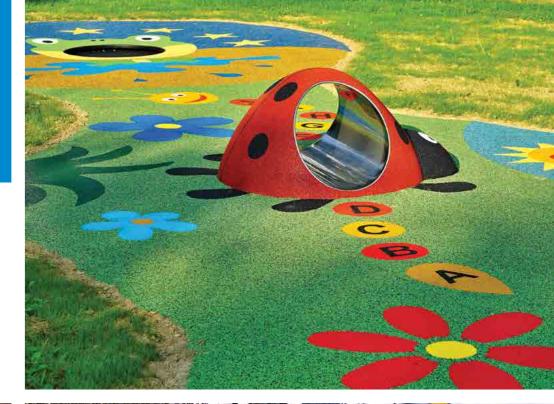

#### WAYS OF USING PREFABRICATED 2D GRAPHICS

components and glue them. The rest of the surface **installation is then very simple**.

**4soft 3D graphics** are made only from SBR on the inside and high-quality EPDM on the outside. Every particular part is **hand-made**, **emphasising durability and safety**. Each detail is made from EPDM granules **without any additional surface painting**.

3D graphics are attractive playing elements in many ways – soft seats or only safe decorations of the playgrounds. Children just love them.

Our 3D graphics are certified according to EN 1176-1 standards.

- 4soft 3D graphics are certified according to EN 1176-1 standards by TÜV authorities.
- A simple installation just glue it.
- To improve the 3D graphics durability, the top layer is sprayed with aliphatic binder.
- To reach the super result, combine 3D shapes with standard 2D graphics.
- Combination of 3D shapes and water fountains is great for splash areas in the summer time.