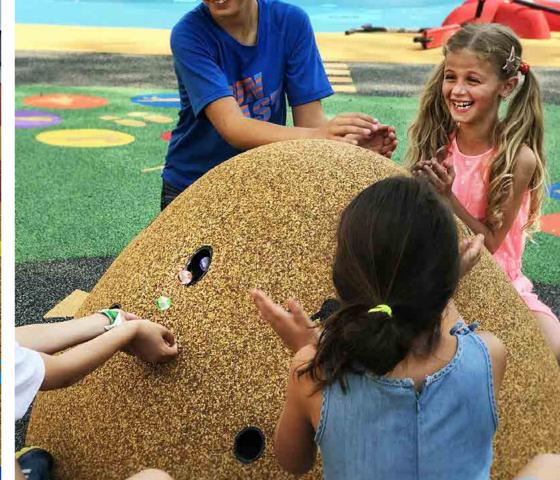

3D graphics are attractive playing elements in many ways – soft seats or only safe decorations of the playgrounds. Children just love them.

Our 3D graphics are certified according to EN 1176-1 standards.

- 4soft 3D graphics are certified according to EN 1176-1 standards by TÜV authorities.
- A simple installation just glue it.
- To improve the 3D graphics durability, the top layer is sprayed with aliphatic binder.
- To reach the super result, combine 3D shapes with standard 2D graphics.
- Combination of 3D shapes and water fountains is great for splash areas in the summer time.