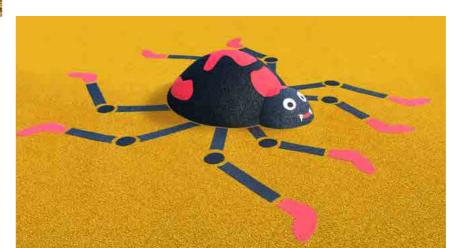

coloured leas

S01-055-C

coloured legs

3D Spider

115 x 100 x 30-32 cm

3D Spider

toadstool

with face