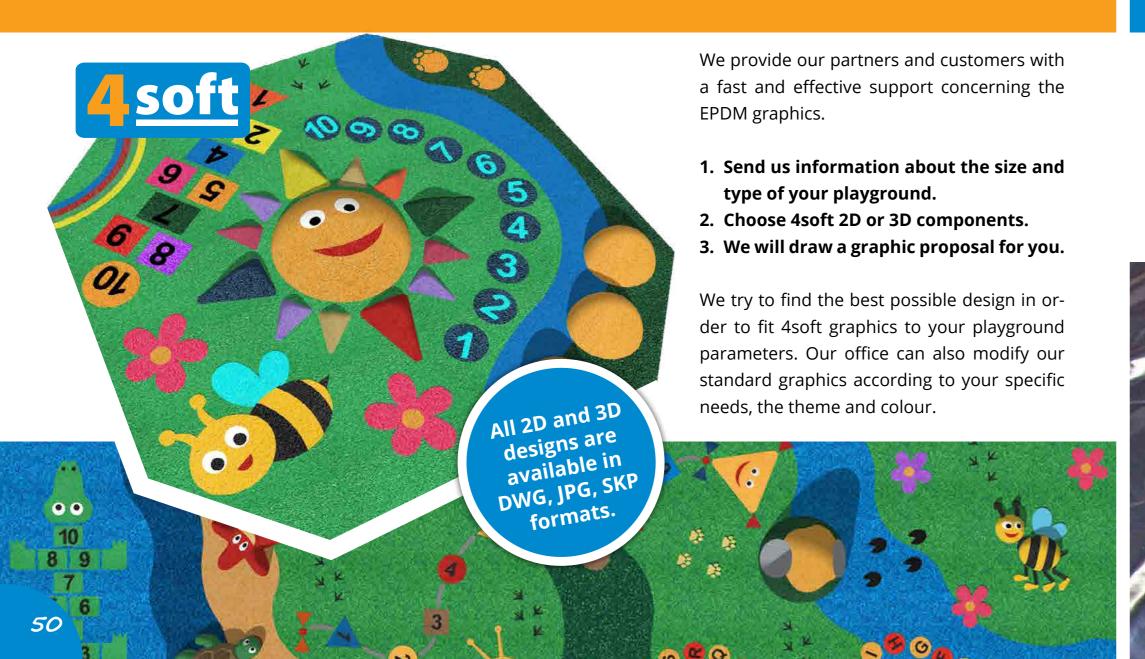

#### 4SOFT PREFABRICATED GRAPHIC COMPONENTS MADE FROM EPDM HELP YOU TO:

- realize a more attractive (more competitive) wet pour surface;
- install all graphic component on the top surface layer easily and quickly just in one day;
- all save labour costs and material;
- make it without workers skilled in art in your installation team;
- inish the project much faster and cheaper.

#### **4SOFT GRAPHICS**

The most effective way of realizing an interesting EPDM surface

products can be used in any EPDM wet pour surface, in children playgrounds, amusement and public parks, kindergartens and schools.

## 4 soft MAKE THE WET POUR SURFACE much faster and cheaper

THICKNESS OF 4SOFT 2D WET POUR **GRAPHICS IS 10 MM. FOR UV SENSITIVE COLOURS, WE USE ALIPHATIC BINDER.** 