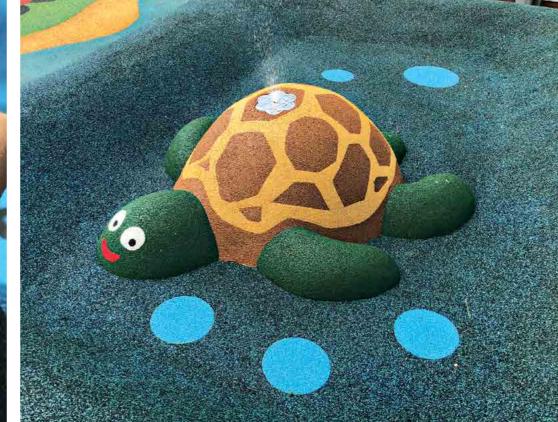

#### SPLASH AREAS AND WATER FOUNTAINS

WITH 4SOFT GRAPHICS

COMBINATION OF 3D GRAPHICS AND SPLASH AREAS IS GREAT IN THE SUMMER TIME. A WATER NOZZLE CAN BE PUT INTO ANY 3D SHAPE ACCORDING TO YOUR DEMAND. WATER FOUNTAINS CAN BE A PART OF STANDARD PLAYGROUNDS.

One of the great ways of using wet pour graphics is in areas with mist nozzles, in **kindergarten playgrounds**, **or** as refreshing points in **public areas** etc...

28

#### A WATER NOZZLE CAN BE PUT INTO ANY 3D SHAPE ACCORDING TO YOUR DEMAND.

Create your own fountain design using our 3D and 2D graphics. It is also possible to make fountains in their original shapes. All depends on your needs.