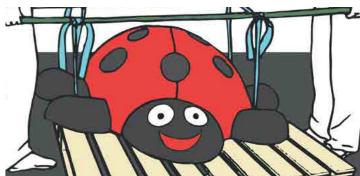

To transport the heavy 3D ladybird or 3D turtle, we install two belts directly on them to make the manipulation easier.

Make sure the glue is spread evenly and to the edge!!!

Spread and compress your final EPDM layer properly around the component.

You can use two iron bars to attach the belts to the components. After gluing the 3D objects, the belts can be cut away or just pulled out.