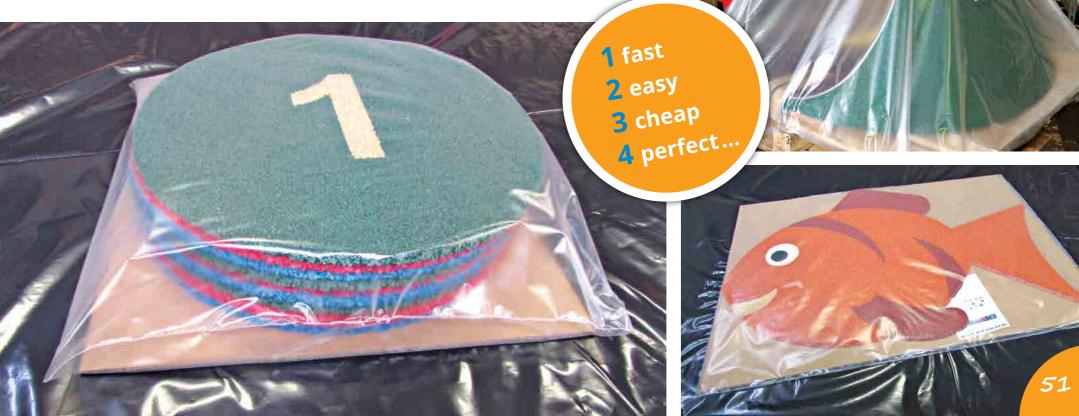

# PACKING OF THE GRAPHIC COMPONENTS

We always try to find the most effective and cheapest solution for packing and transporting our products to customers. Each consignment is calculated separately according to its weight, measurements and place of delivery. It is always more effective to ship more pieces of components in one transport.