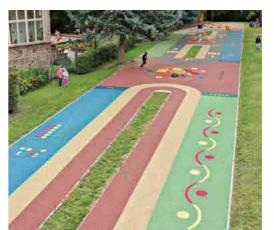

#### **4SOFT GRAPHICS**

The most effective way of realizing an interesting EPDM surface

products can be used in any EPDM wet pour surface, in children playgrounds, amusement and public parks, kindergartens and schools.

Our graphics make the playground areas **more** attractive and fun, giving added value to the surface and minimalising the risk of a warranty claim.

## 4 soft MAKE THE WET POUR SURFACE much faster and cheaper

THICKNESS OF 4SOFT 2D WET POUR **GRAPHICS IS 10 MM. FOR UV SENSITIVE COLOURS, WE USE ALIPHATIC BINDER.** 