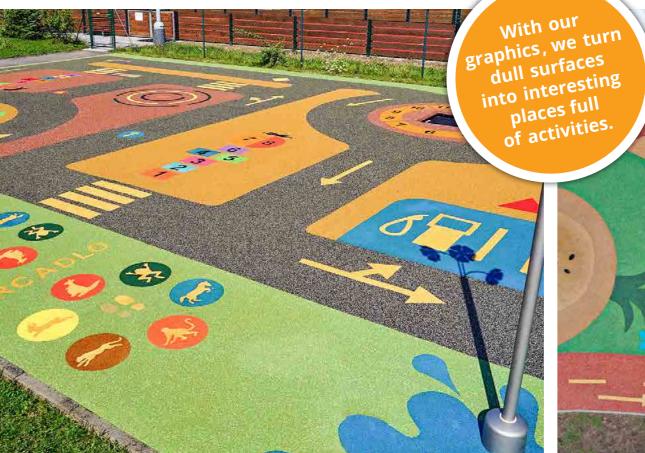

#### THE MOST EFFECTIVE WAY OF REALISING AN INTERESTING EPDM SURFACE

THERE ARE MANY WAYS OF USING OUR PRODUCTS. WE WOULD LIKE TO SUGGEST SOME **SMART SOLUTIONS FOR YOUR PLAYGROUNDS.** 

WITH OUR GRAPHIC COMPONENTS, YOU CAN MULTIPLY THE PLAYING POSSIBILITIES OF A STANDARD PLAYGROUND AND A PU SURFACE BY INSTALLING SOME MORE CHALENGING GAMES AND PICTURES. IT IS AN EASY AND FAST WAY OF INCREASING THE ATTRACTIVITY OF YOUR PROJECT.

**MULTI-PURPOSE PLAY AREAS** 

WITH 4SOFT GRAPHICS

4SOFT GRAPHICS ARE REVOLUTIONARY IN THE NE-CESSITY OF MAKING JUST A SINGLE INVESTMENT TO SOLVE THE PROBLEM OF CREATING ONE PLACE FOR DIFFERENT PURPOSES SUCH AS:

- o small sports grounds for ball games,
- outdoor classrooms with educational features,
- o places for theatre performances,
- o small traffic parks for ride-on toys,
- ares for drawing chalk pictures,
- oplaces for learning, sports, relaxation and entertainment.

#### WITH OUR GRAPHICS, IT IS EASY TO MAKE TRAFFIC PLAYGROUNDS FOR SMALL KIDS.

There is often a request to make a multi-purpose area in the form of a traffic park for ride-on toys and scooters. With 4soft graphics, the children will learn the basics of traffic education - passing over the road safely at a pedestrian crossing or recognizing the colours of the traffic lights. They can also race on the tracks with different kinds of funny and challenging