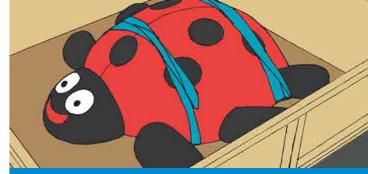

To transport the heavy 3D ladybird or 3D turtle, we install two belts directly on them to make the manipulation easier.

Make sure the glue is spread evenly and to the edge!!!

Spread and compress your final EPDM layer properly around the component.