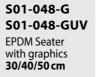

4

3D Winners

podium - with

(includes 3 pcs)

S01-053-050G

**EPDM Half ball** 

with graphics

S01-049

S01-049 U

**EPDM Cube** 

40x40x40cm

1 colour

S01-050

**EPDM Cube** 

S01-051

**EPDM Cube** 

with a different

each side

with graphics

40 x 40 x 40 cm

diameter 50 cm

numbers 1-3

Half ball

200 x 135 x 80 cm



S01-057 3D Mushroom boletus - height 60 cm

**S01-066** 

3D Mushroom

S01-055-B

coloured leas

S01-055-C

coloured legs

3D Spider

115 x 100 x 30-32 cm

3D Spider

toadstool

with face





























































Molehill

110 cm



- height 60 cm



S01-045B

MINI Tunnel

S01-038

with fountain

270 x 135 cm

S01-038B

3D Whale

270 x 135 cm

3D Whale

- height 65 cm

Ant hill





0



S01-071

145 x 110 x 20 cm

3D Bee

S01-048