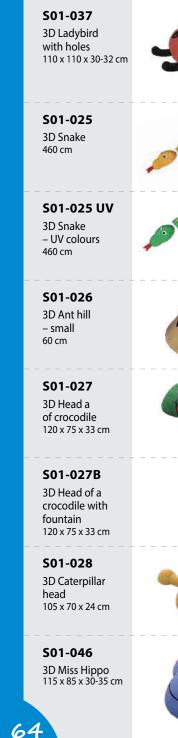

#### | A | SMARTSOFT - SIMPLE SHAPES

4soft company itself installs the EPDM surface on more than 250 playgrounds every year. Most of them contain 2D and 3D graphics. Before we start offering a particular graphic to others, we test its effect, function and its potential for future projects. We try to develop a graphics portfolio based on our experience and intensive contact with clients and their requests.