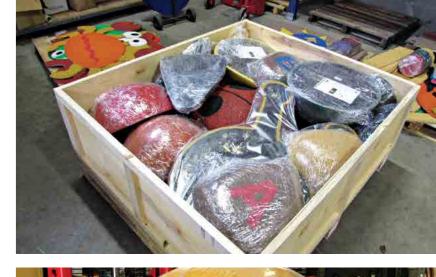

# PACKING OF THE GRAPHIC COMPONENTS

We always try to find the most effective and cheapest solution for packing and transporting our products to customers. Each consignment is calculated separately according to its weight, measurements and place of delivery. It is always more effective to ship more pieces of components in one transport.