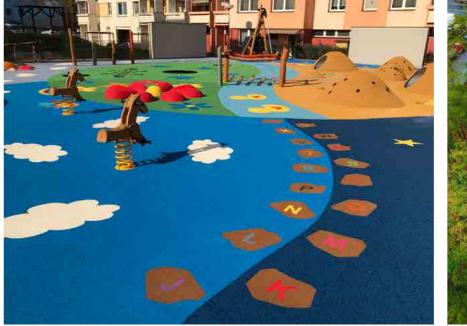

#### WITH OUR GRAPHICS, IT IS EASY TO MAKE TRAFFIC PLAYGROUNDS FOR SMALL KIDS.

There is often a request to make a multi-purpose area in the form of a traffic park for ride-on toys and scooters. With 4soft graphics, the children will learn the basics of traffic education - passing over the road safely at a pedestrian crossing or recognizing the colours of the traffic lights. They can also race on the tracks with different kinds of funny and challenging