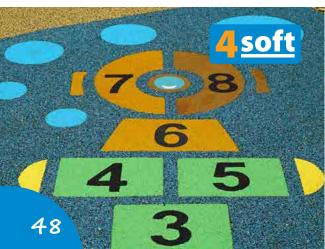

Frog

MALE

H01-045

Hopscotch

H01-046

Hopscotch

. 250 x 180 cm

H01-047

Hopscotch

245 x 195 cm

H01-047-B

Hopscotch

295 x 210 cm

H01-048

Hopscotch

H01-049