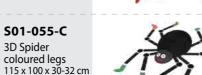

coloured leas

S01-055-C

coloured legs

3D Spider

115 x 100 x 30-32 cm

3D Spider

toadstool

with face