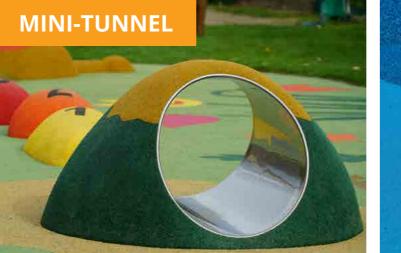

TUNNEL NR. 1, 2, 3

THESE TUNNELS ARE DESIGNED TO BE BUILT INTO A CONCRETE HILL. THEIR DIAMETER IS 650 MM AND LENGTH OF THE BOTTOM PART RANGES FROM 2000 MM – TUNNEL 1, 2250 MM – TUNNEL 2, 2500 MM – TUNNEL 3.

S01-034

MINI Tunnel

- height 65 cm

S01-034 UV

MINI Tunnel

3D Caterpillar

S01-044

3D Ant hill