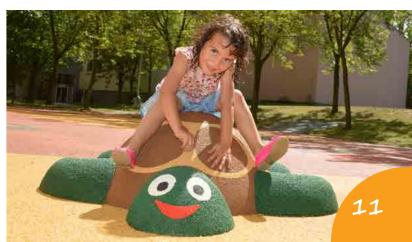

3D graphics are attractive playing elements in many ways – soft seats or only safe decorations of the playgrounds. Children just love them.

Our 3D graphics are certified according to EN 1176-1 standards.

- 4soft 3D graphics are certified according to EN 1176-1 standards by TÜV authorities.
- A simple installation just glue it.
- To improve the 3D graphics durability, the top layer is sprayed with aliphatic binder.
- To reach the super result, combine 3D shapes with standard 2D graphics.
- Combination of 3D shapes and water fountains is great for splash areas in the summer time.