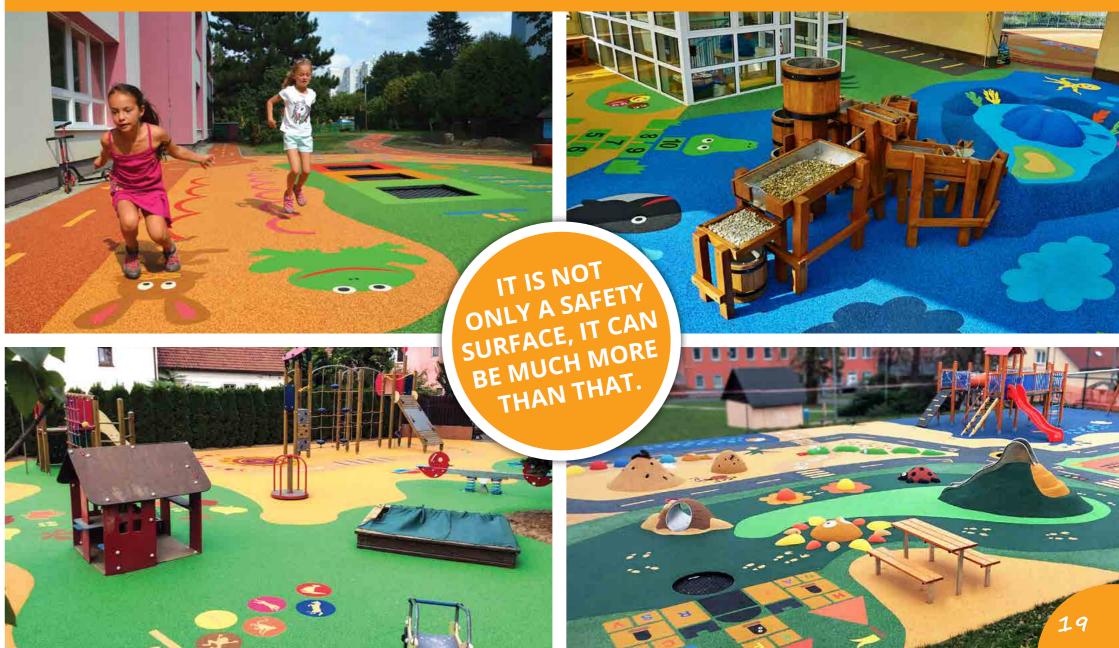

Make or renovate the terraces and pavements more creatively. You can find more ways of using the EPDM surface. It is not only a safety surface, it is much more than that.

4SOFT HAS DEVELOPED STAINLESS STEEL TUNNELS, CERTIFIED BY TÜV AUTHORITIES, TO BE IN-BUILD INTO SAFETY SURFACE AREAS. THEY ARE VERY POPULAR PLAYING EQUIPMENT WITH MANY POSSIBLE WAYS OF DESIGN. FOR MORE INFO SEE <a href="https://www.epdm-graphics.com">www.epdm-graphics.com</a>.