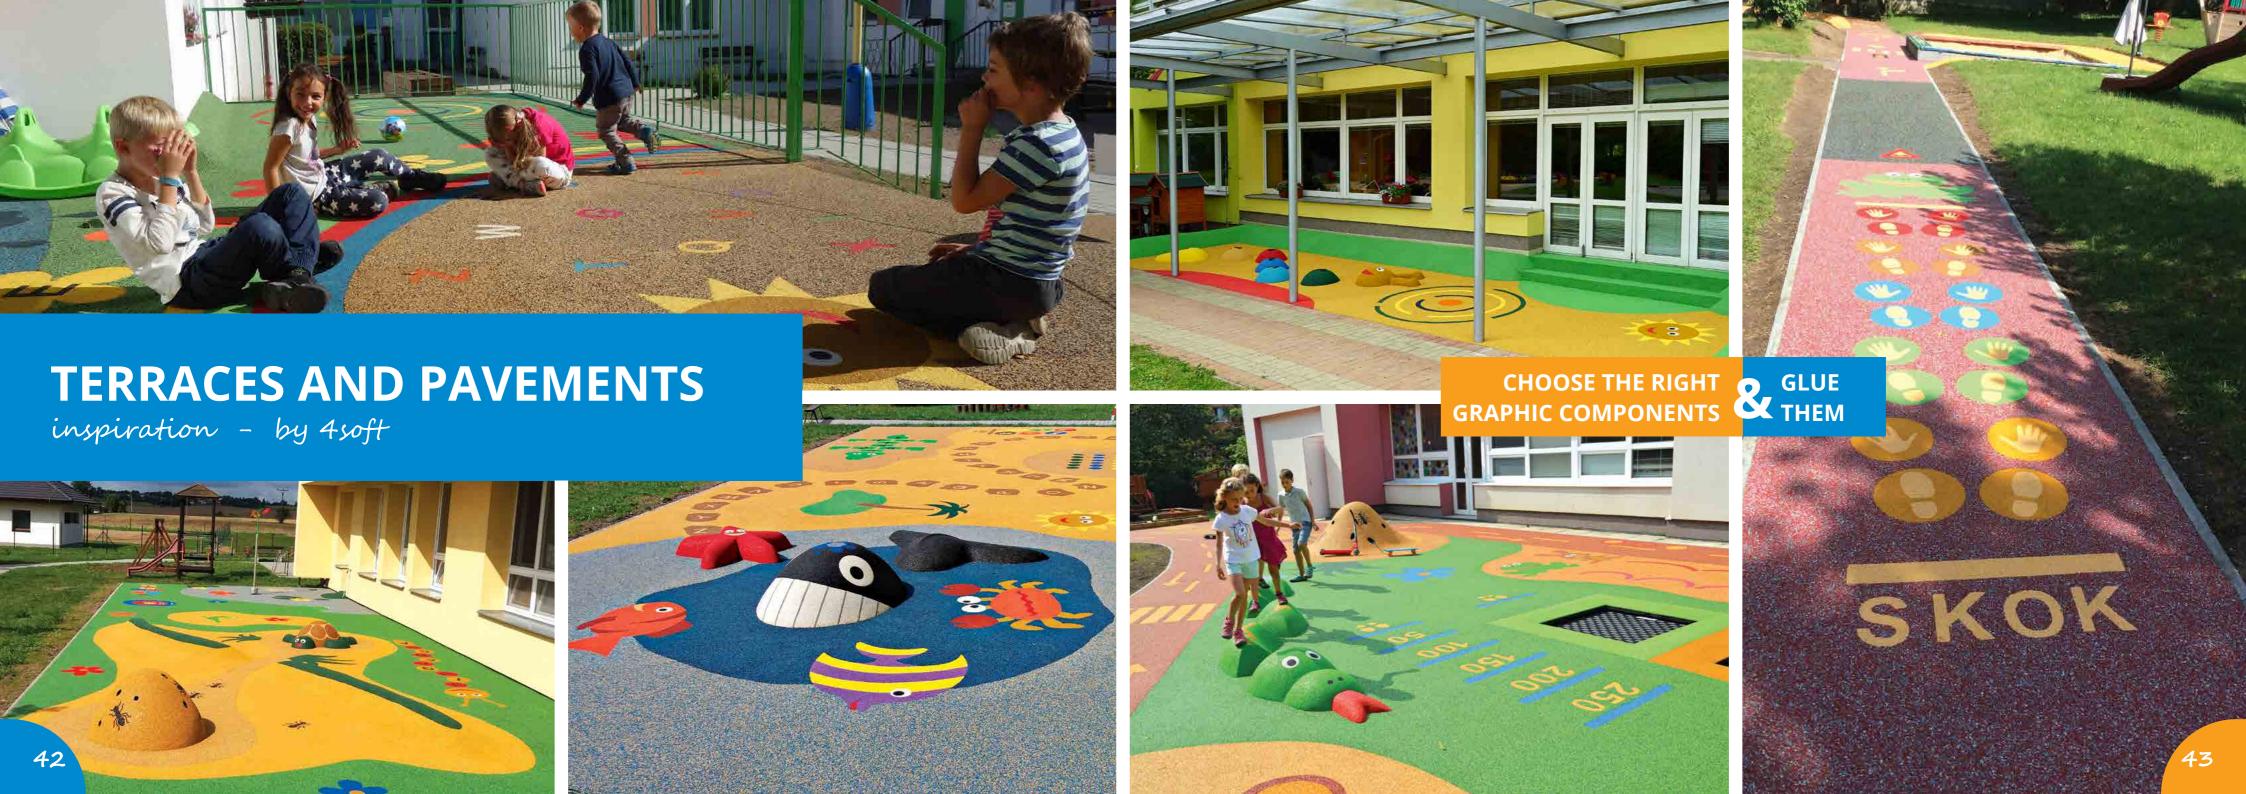

#### TERRACES AND PAVEMENTS

WITH 4SOFT GRAPHICS

These places are usually forgotten to be used in the realisation of wet pour surfaces even though there is often an almost ready sub-base for direct installation. This makes the terraces and pavements attractive for fast and economical installation of the EPDM surface. 4soft hopscotches, geometric shapes, traffic signs, logos etc. make the children happy.

Make or renovate the terraces and pavements more creatively. You can find more ways of using the EPDM surface. It is not only a safety surface, it is much more than that.

4SOFT HAS DEVELOPED STAINLESS STEEL TUNNELS, CERTIFIED BY TÜV AUTHORITIES, TO BE IN-BUILD INTO SAFETY SURFACE AREAS. THEY ARE VERY POPULAR PLAYING EQUIPMENT WITH MANY POSSIBLE WAYS OF DESIGN. FOR MORE INFO SEE <a href="https://www.epdm-graphics.com">www.epdm-graphics.com</a>.