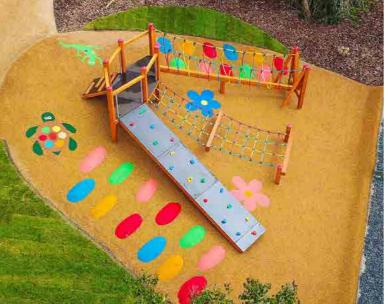

#### **4SOFT GRAPHICS**

The most effective way of realizing an interesting EPDM surface

products can be used in any EPDM wet pour surface, in children playgrounds, amusement and public parks, kindergartens and schools.

Our graphics make the playground areas **more** attractive and fun, giving added value to the surface and minimalising the risk of a warranty claim.

## 4 soft MAKE THE WET POUR SURFACE much faster and cheaper

THICKNESS OF 4SOFT 2D WET POUR **GRAPHICS IS 10 MM. FOR UV SENSITIVE COLOURS, WE USE ALIPHATIC BINDER.** 