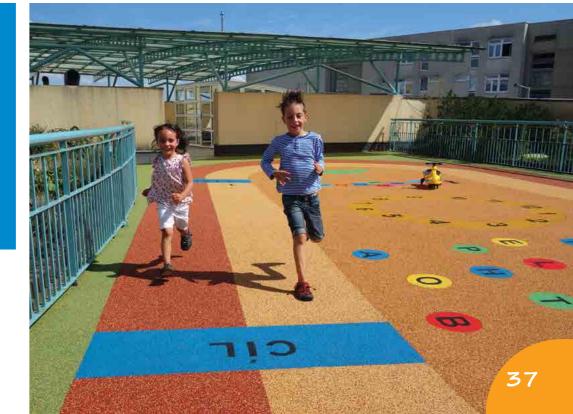

#### **SPORTS GROUNDS**

WITH 4SOFT GRAPHICS

MAKE THE SPORTS GROUNDS TRULY MULTI-PURPOSE. USE 4SOFT SPORTS AND JUMPING GRAPHICS TO CREATE A PLACE NOT ONLY FOR BALL-GAME ACTIVITIES BUT ALSO FOR SMALL CHILDREN TO HELP THEM DEVELOP THEIR MOVEMENT SKILLS AND MAKE THE AREA MORE ATTRACTIVE TO THEM.

By using the **smartly combined amusing graphic components** and sports lines, it is possible to create a single area that meets the demands for **classic sports as well** as for children's games.