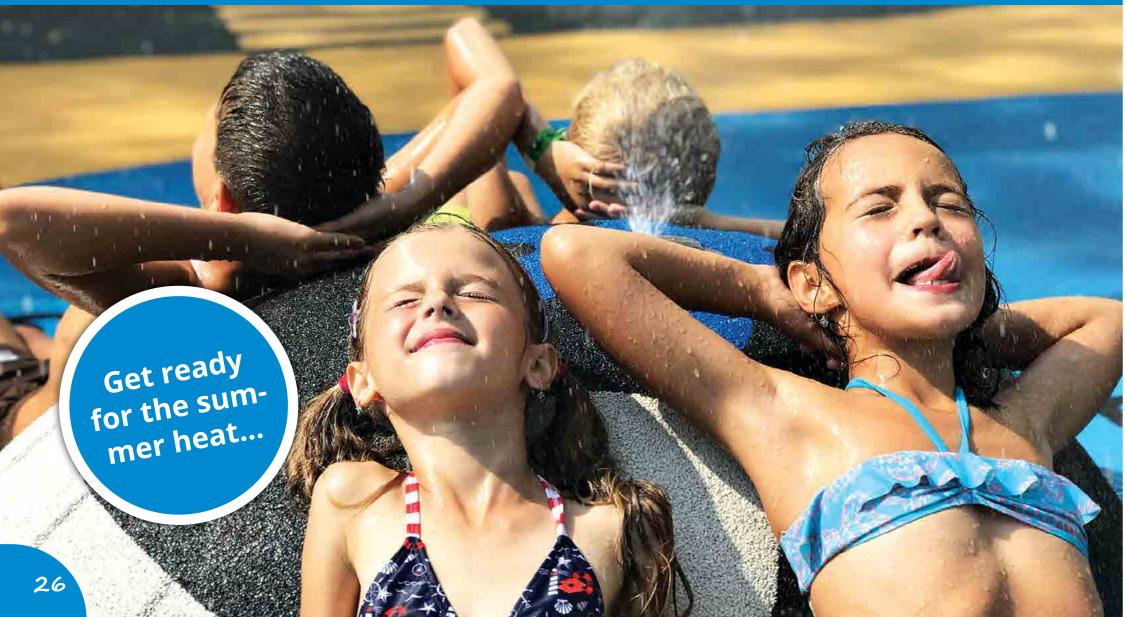

#### SPLASH AREAS AND WATER FOUNTAINS

WITH 4SOFT GRAPHICS

COMBINATION OF 3D GRAPHICS AND SPLASH AREAS IS GREAT IN THE SUMMER TIME. A WATER NOZZLE CAN BE PUT INTO ANY 3D SHAPE ACCORDING TO YOUR DEMAND. WATER FOUNTAINS CAN BE A PART OF STANDARD PLAYGROUNDS.

One of the great ways of using wet pour graphics is in areas with mist nozzles, in **kindergarten playgrounds**, **or** as refreshing points in **public areas** etc...

28

#### A WATER NOZZLE CAN BE PUT INTO ANY 3D SHAPE ACCORDING TO YOUR DEMAND.

Create your own fountain design using our 3D and 2D graphics. It is also possible to make fountains in their original shapes. All depends on your needs.