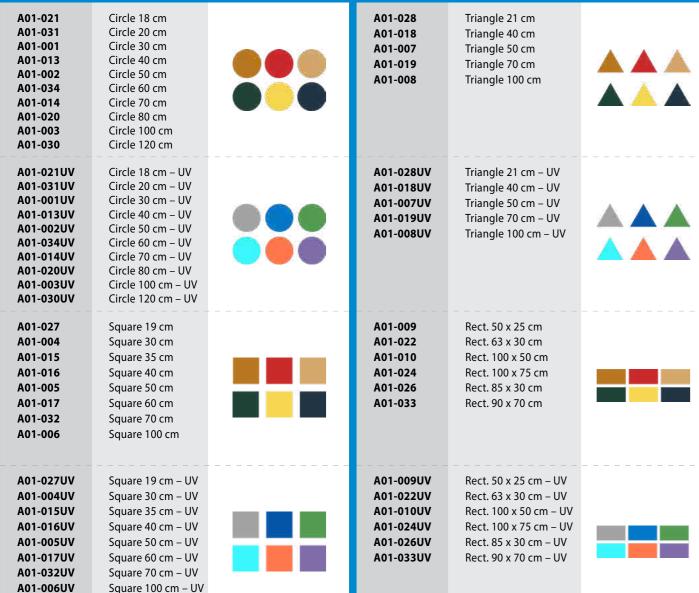

#### | A | SMARTSOFT - SIMPLE SHAPES

4soft company itself installs the EPDM surface on more than 250 playgrounds every year. Most of them contain 2D and 3D graphics. Before we start offering a particular graphic to others, we test its effect, function and its potential for future projects. We try to develop a graphics portfolio based on our experience and intensive contact with clients and their requests.

A01-025

A01-011

A01-012

A01-025UV

A01-011UV

A01-012UV

Star 17 cm

Star 50 cm

Star 100 cm

Star 17 cm - UV

Star 50 cm - UV

Star 100 cm - UV

 $\star\star\star$ 

 $\star$ 

 $\star\star\star$ 

 $\star\star\star$ 