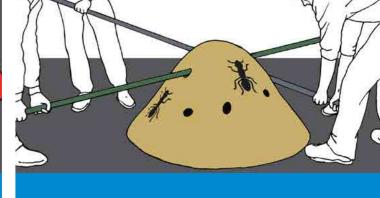

#### **INSTALLATION GUIDES**

FOR 3D GRAPHICS

**WORKING WITH 3D GRAPHICS IS VERY EASY. JUST GLUE THEM!** 

Place the 3D component and press it properly to improve the glue distribution.

To transport the heavy 3D anthill, use two iron bars and pass them through the holes.