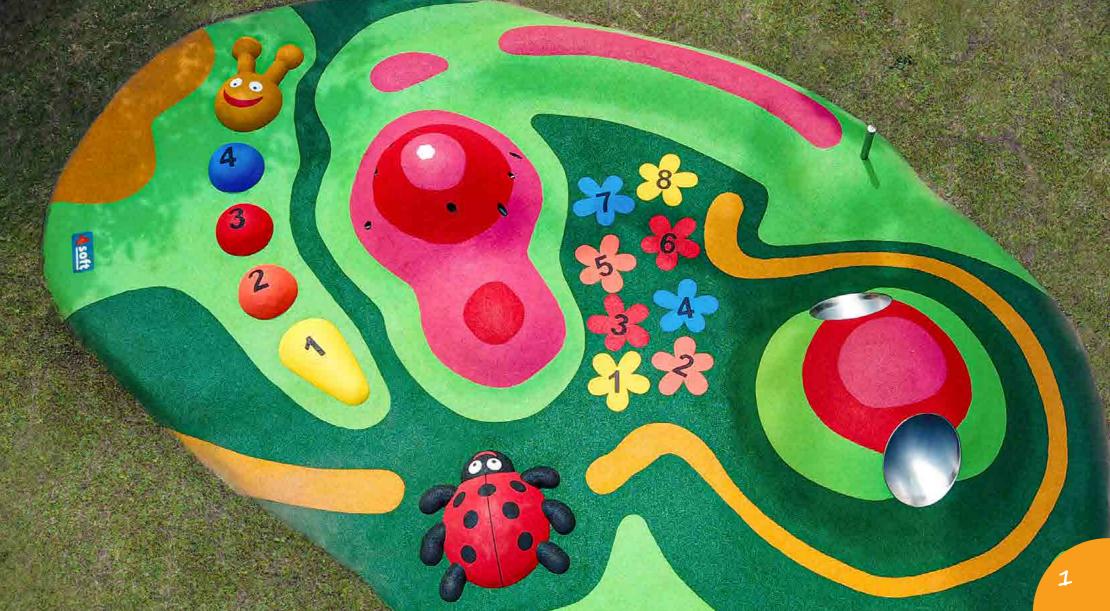

#### **4SOFT GRAPHICS**

The most effective way of realizing an interesting EPDM surface

products can be used in any EPDM wet pour surface, in children playgrounds, amusement and public parks, kindergartens and schools.

Our graphics make the playground areas **more** attractive and fun, giving added value to the surface and minimalising the risk of a warranty claim.

#### THE MOST EFFECTIVE WAY OF REALISING AN INTERESTING EPDM SURFACE

THERE ARE MANY WAYS OF USING OUR PRODUCTS. WE WOULD LIKE TO SUGGEST SOME **SMART SOLUTIONS FOR YOUR PLAYGROUNDS.** 

WITH OUR GRAPHIC COMPONENTS, YOU CAN MULTIPLY THE PLAYING POSSIBILITIES OF A STANDARD PLAYGROUND AND A PU SURFACE BY INSTALLING SOME MORE CHALENGING GAMES AND PICTURES. IT IS AN EASY AND FAST WAY OF INCREASING THE ATTRACTIVITY OF YOUR PROJECT.

**MULTI-PURPOSE PLAY AREAS** 

WITH 4SOFT GRAPHICS

4SOFT GRAPHICS ARE REVOLUTIONARY IN THE NE-CESSITY OF MAKING JUST A SINGLE INVESTMENT TO SOLVE THE PROBLEM OF CREATING ONE PLACE FOR DIFFERENT PURPOSES SUCH AS:

- o small sports grounds for ball games,
- outdoor classrooms with educational features,
- o places for theatre performances,
- o small traffic parks for ride-on toys,
- ares for drawing chalk pictures,
- oplaces for learning, sports, relaxation and entertainment.