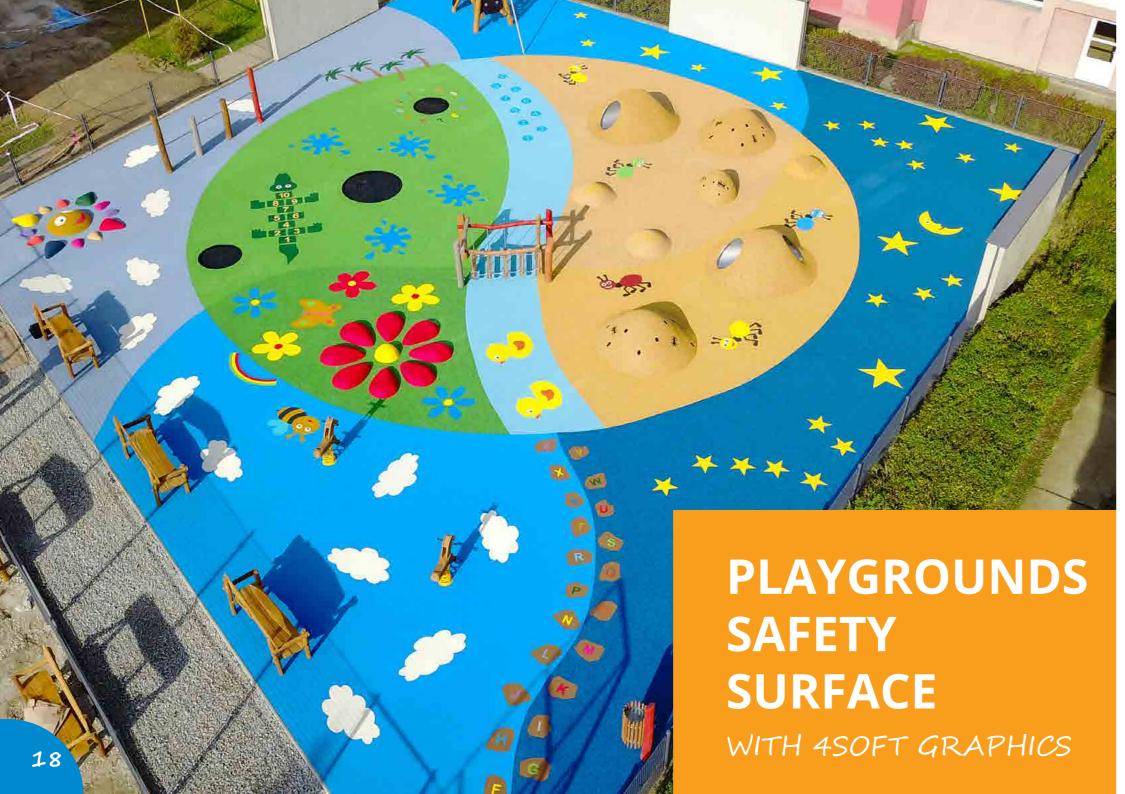

#### **4SOFT GRAPHICS**

The most effective way of realizing an interesting EPDM surface

products can be used in any EPDM wet pour surface, in children playgrounds, amusement and public parks, kindergartens and schools.

Our graphics make the playground areas **more** attractive and fun, giving added value to the surface and minimalising the risk of a warranty claim.

## 4 soft MAKE THE WET POUR SURFACE much faster and cheaper

THICKNESS OF 4SOFT 2D WET POUR **GRAPHICS IS 10 MM. FOR UV SENSITIVE COLOURS, WE USE ALIPHATIC BINDER.** 