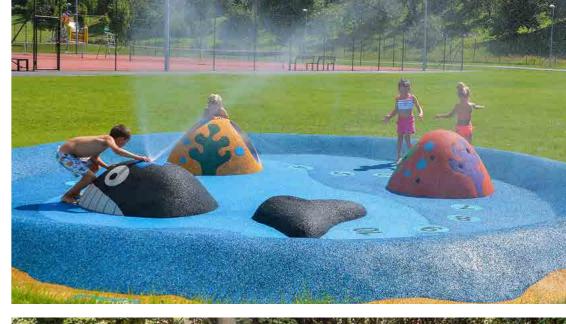

#### SPLASH AREAS AND WATER FOUNTAINS

WITH 4SOFT GRAPHICS

COMBINATION OF 3D GRAPHICS AND SPLASH AREAS IS GREAT IN THE SUMMER TIME. A WATER NOZZLE CAN BE PUT INTO ANY 3D SHAPE ACCORDING TO YOUR DEMAND. WATER FOUNTAINS CAN BE A PART OF STANDARD PLAYGROUNDS.

One of the great ways of using wet pour graphics is in areas with mist nozzles, in **kindergarten playgrounds**, **or** as refreshing points in **public areas** etc...

28

#### A WATER NOZZLE CAN BE PUT INTO ANY 3D SHAPE ACCORDING TO YOUR DEMAND.

Create your own fountain design using our 3D and 2D graphics. It is also possible to make fountains in their original shapes. All depends on your needs.