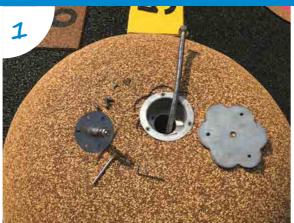

#### INSTALLATION **GUIDES**

FOR 2D GRAPHICS

JUST GLUE THE GRAPHIC COMPONENT ON THE SBR LAYER OR DIRECTLY ON CONCRETE. TAKE A LOOK AT OUR SIMPLE INSTALLATION GUIDES.

Place the graphic exactly and press it properly to improve the glue distribution.

Spread the glue evenly on the underside of your graphic.

of the EPDM on the top layer.

Copy the graphic on the SBR layer along with

Apply the thick binder on the outside edges of the 3D component to avoid their separation from the rest of the EPDM on the top layer.