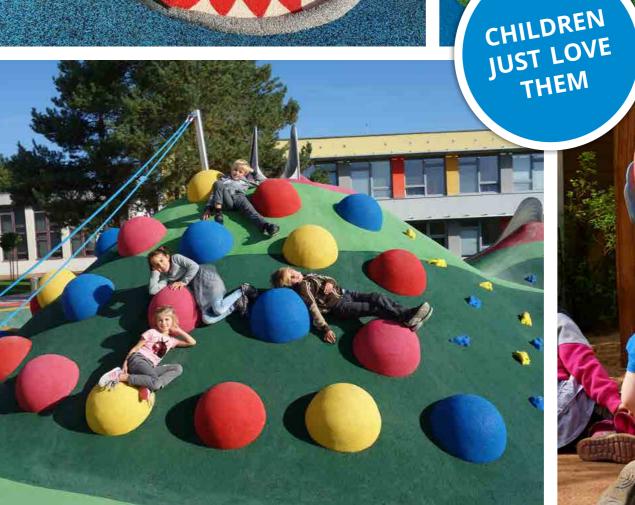

3D graphics are attractive playing elements in many ways – soft seats or only safe decorations of the playgrounds. Children just love them.

Our 3D graphics are certified according to EN 1176-1 standards.