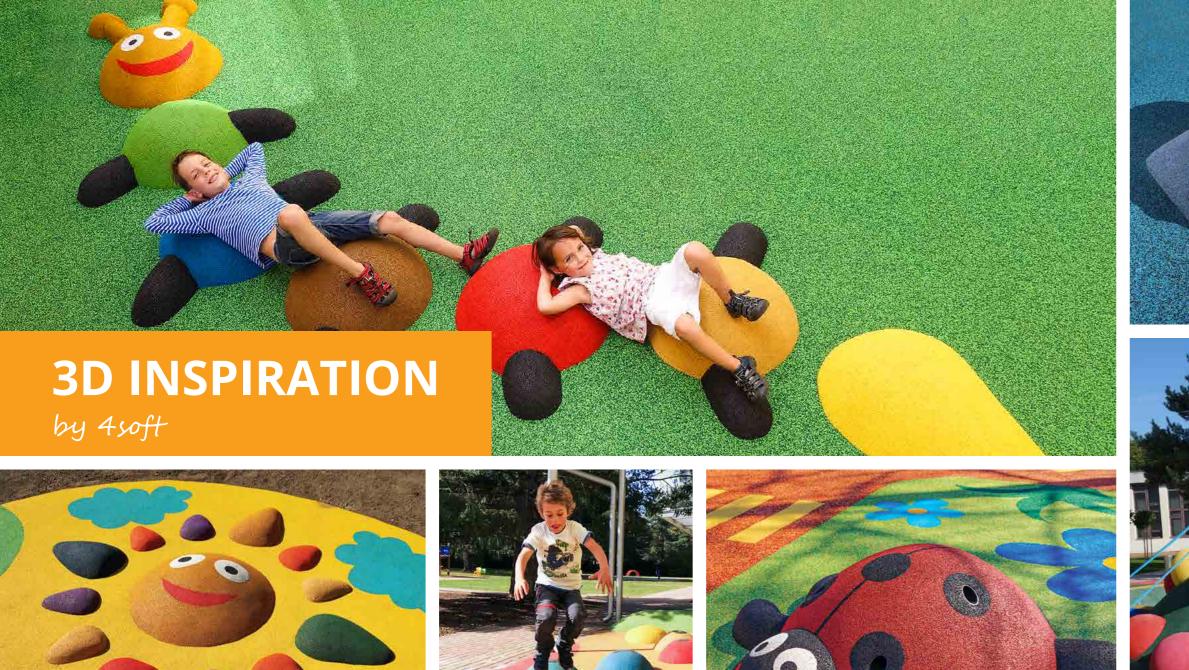

#### **4SOFT GRAPHICS**

The most effective way of realizing an interesting EPDM surface

products can be used in any EPDM wet pour surface, in children playgrounds, amusement and public parks, kindergartens and schools.

Our graphics make the playground areas **more** attractive and fun, giving added value to the surface and minimalising the risk of a warranty claim.

3D graphics are attractive playing elements in many ways – soft seats or only safe decorations of the playgrounds. Children just love them.

Our 3D graphics are certified according to EN 1176-1 standards.