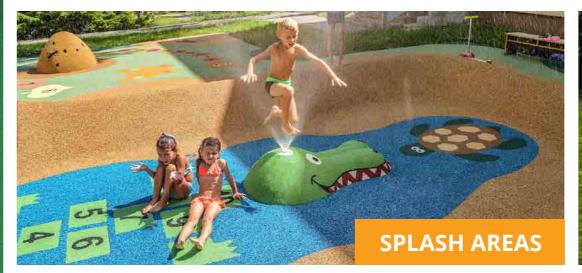

#### SPLASH AREAS AND WATER FOUNTAINS

WITH 4SOFT GRAPHICS

COMBINATION OF 3D GRAPHICS AND SPLASH AREAS IS GREAT IN THE SUMMER TIME. A WATER NOZZLE CAN BE PUT INTO ANY 3D SHAPE ACCORDING TO YOUR DEMAND. WATER FOUNTAINS CAN BE A PART OF STANDARD PLAYGROUNDS.

#### A WATER NOZZLE CAN BE PUT INTO ANY 3D SHAPE ACCORDING TO YOUR DEMAND.

Create your own fountain design using our 3D and 2D graphics. It is also possible to make fountains in their original shapes. All depends on your needs.