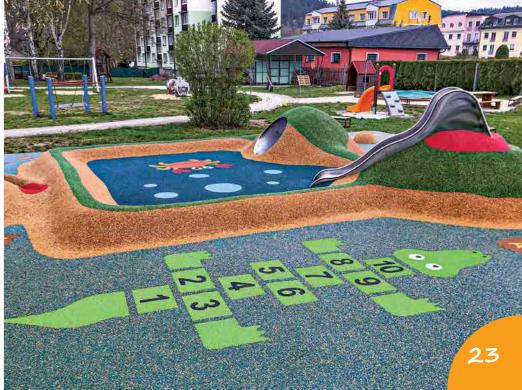

#### THE MOST EFFECTIVE WAY OF REALISING AN INTERESTING EPDM SURFACE

THERE ARE MANY WAYS OF USING OUR PRODUCTS. WE WOULD LIKE TO SUGGEST SOME **SMART SOLUTIONS FOR YOUR PLAYGROUNDS.** 

WITH OUR GRAPHIC COMPONENTS, YOU CAN MULTIPLY THE PLAYING POSSIBILITIES OF A STANDARD PLAYGROUND AND A PU SURFACE BY INSTALLING SOME MORE CHALENGING GAMES AND PICTURES. IT IS AN EASY AND FAST WAY OF INCREASING THE ATTRACTIVITY OF YOUR PROJECT.

**MULTI-PURPOSE PLAY AREAS** 

WITH 4SOFT GRAPHICS

4SOFT GRAPHICS ARE REVOLUTIONARY IN THE NE-CESSITY OF MAKING JUST A SINGLE INVESTMENT TO SOLVE THE PROBLEM OF CREATING ONE PLACE FOR DIFFERENT PURPOSES SUCH AS:

- o small sports grounds for ball games,
- outdoor classrooms with educational features,
- o places for theatre performances,
- o small traffic parks for ride-on toys,
- ares for drawing chalk pictures,
- oplaces for learning, sports, relaxation and entertainment.