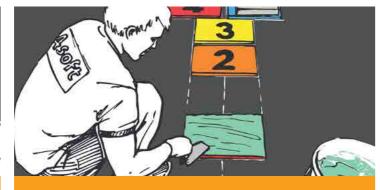

#### INSTALLATION **GUIDES**

FOR 2D GRAPHICS

JUST GLUE THE GRAPHIC COMPONENT ON THE SBR LAYER OR DIRECTLY ON CONCRETE. TAKE A LOOK AT OUR SIMPLE INSTALLATION GUIDES.

Place the graphic exactly and press it properly to improve the glue distribution.