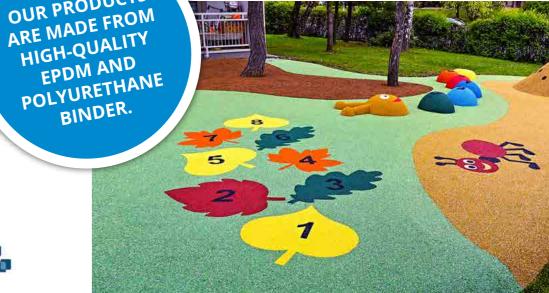

#### **4SOFT GRAPHICS**

The most effective way of realizing an interesting EPDM surface

products can be used in any EPDM wet pour surface, in children playgrounds, amusement and public parks, kindergartens and schools.

Our graphics make the playground areas **more** attractive and fun, giving added value to the surface and minimalising the risk of a warranty claim.

## 4 soft MAKE THE WET POUR SURFACE much faster and cheaper

THICKNESS OF 4SOFT 2D WET POUR **GRAPHICS IS 10 MM. FOR UV SENSITIVE COLOURS, WE USE ALIPHATIC BINDER.** 