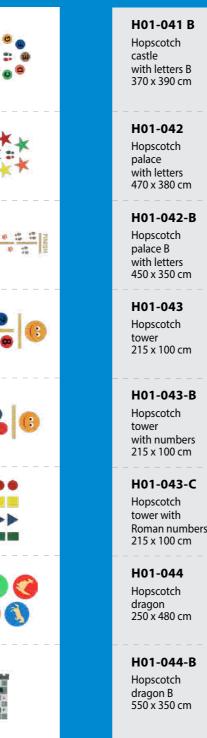

lours<br>56/40/26 cm |      | B01-033<br>Bird<br>footprint<br>17 x 13 cm                             |
| B01-011<br>B01-012<br>Emoticon tonque<br>50/100 cm                | B01-025<br>Giraffe<br>footprint<br>22 x 20 cm      | 1        | B01-034 Turtle footprints (L+R) 1 pair 20 x 17 cm                              | 41   | W                                                                      |
| B01-015<br>B01-015UV<br>Splash with<br>3 drops                    | B01-026 Set of animal footprints (6 animals)       |          | B01-035<br>Sheep<br>footprint<br>23 x 9 cm                                     | 0    | CONS                                                                   |

AA \*\* \*\*

B01-027

(6 pcs)

Set of bubbles

u







B01-036

footprint

24 x 18cm

Frog



















MALE



H01-045

Hopscotch

H01-046

Hopscotch

. 250 x 180 cm

H01-047

Hopscotch

245 x 195 cm

H01-047-B

Hopscotch

295 x 210 cm

H01-048

Hopscotch

H01-049

snail

knight B

knight A

princess

fairy 250 x 230 cm



2 11 (3) 14 C (2) (3) 4



H01-052

Hopscotch

255 x 84 cm

H01-053

Hopscotch

astronaut A

255 x 150 cm

H01-054

Hopscotch

astronaut B

H01-055

Hopscotch

astronaut C

H01-056

Hopscotch

H01-057

Hopscotch

Spaceship

220 x 95 cm

H01-058

Hopscotch

Policeman

250 x 85 cm

H01-059

Hopscotch

dispatcher - GO

250 x 85 cm

Railway

Space rocket

320 x 140 cm

255 x 150 cm

255 x 150 cm

alien



H01-059B

dispatcher

STOP





















**7 4 5 2 8** 

S01-033 3D Caterpillar (set with numbers 500 x 25 cm

S01-036

set without

numbers

500 x 25 cm

S01-0