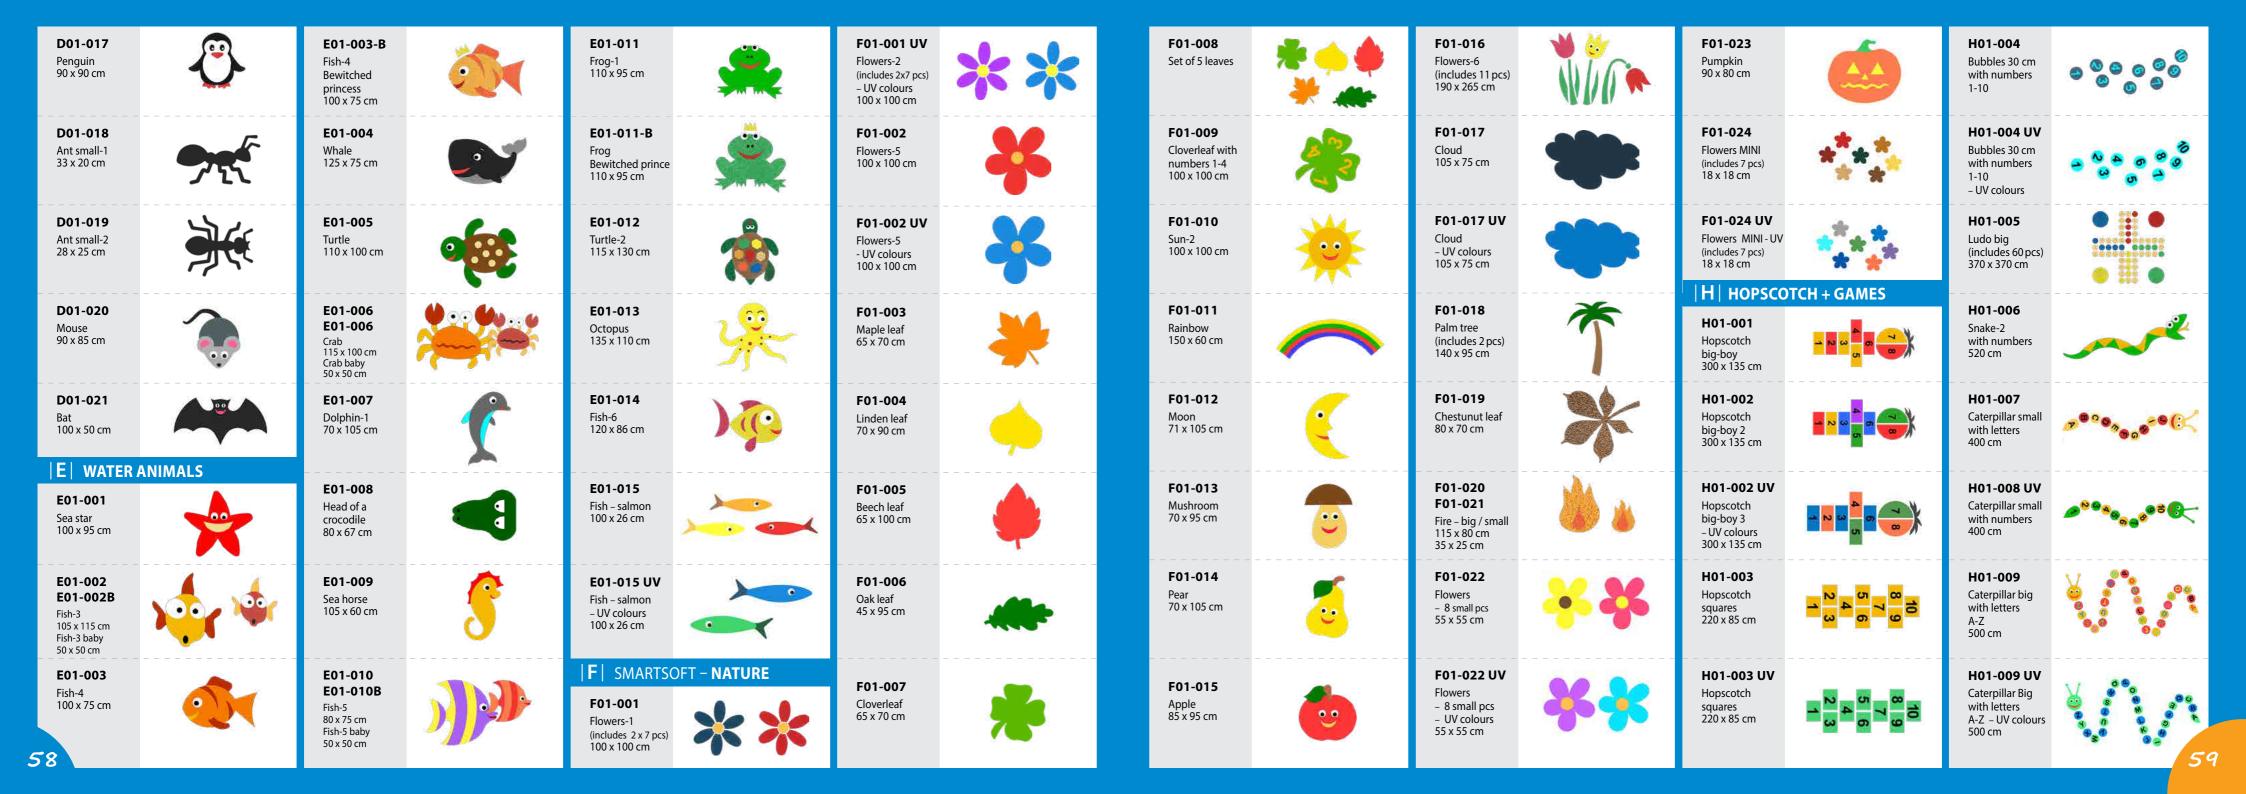

Frog

MALE

H01-045

Hopscotch

H01-046

Hopscotch

. 250 x 180 cm

H01-047

Hopscotch

245 x 195 cm

H01-047-B

Hopscotch

295 x 210 cm

H01-048

Hopscotch

H01-049

snail

knight B

knight A

princess

fairy 250 x 230 cm

2 11 (3) 14 C (2) (3) 4

H01-052

Hopscotch

255 x 84 cm

H01-053

Hopscotch

astronaut A

255 x 150 cm

H01-054

Hopscotch

astronaut B

H01-055

Hopscotch

astronaut C

H01-056

Hopscotch

H01-057

Hopscotch

Spaceship

220 x 95 cm

H01-058

Hopscotch

Policeman

250 x 85 cm

H01-059

Hopscotch

dispatcher - GO

250 x 85 cm

Railway

Space rocket

320 x 140 cm

255 x 150 cm

255 x 150 cm

alien

H01-059B

dispatcher

STOP

**7 4 5 2 8** 

S01-033 3D Caterpillar (set with numbers 500 x 25 cm

S01-036

set without

numbers

500 x 25 cm

S01-034

MINI Tunnel

- height 65 cm

S01-034 UV

MINI Tunnel

3D Caterpillar

S01-044

3D Ant hill

Coral reef

S01-087

fountain

**S01-086** 

S01-085

3D Ladybird

with tunnel

S01-047

3D Shark

(2 pcs)

– head + jaw

135 x 83 x 58 cm

180x135x80cm

Dolphin

3D Dolphin with

head 150x117x33cm

head 150x117x33cm

tail 100x62x17cm

tail 100x62x17cm

small

3D Ludo big

585 x 585 x 25 cm

square

S01-059

3D Crocodile

- 3D body, 2D

head, tail and legs

500 x 210 x 25 cm

**S01-060** 

3D Lizard

- 3D body, 2D

head, tail and leas

500 x 210 x 20 cm

S01-061C

3D Octopus tunne

3D tentacles

360 x 360 x 60 cm

tunnel

Wa 600 600

S01-072B

3D Elephant with

fountain in the

300 x 200 x 42 cm

S01-078

3D Camel

245x150x40cm

head

S01-064

3D Snail

with tunel

S01-077

- dia 74 cm

S01-054

3D Winners

podium - with

(includes 3 pcs)

S01-053-050G

**EPDM Half ball** 

with graphics

S01-049

S01-049 U

**EPDM Cube** 

40x40x40cm

1 colour

S01-050

**EPDM Cube** 

S01-051

**EPDM Cube** 

with a different

each side

with graphics

40 x 40 x 40 cm

diameter 50 cm

numbers 1-3

Half ball

200 x 135 x 80 cm

S01-057 3D Mushroom boletus - height 60 cm

**S01-066** 

3D Mushroom

S01-055-B

coloured leas

S01-055-C

coloured legs

3D Spider

115 x 100 x 30-32 cm

3D Spider

toadstool

with face

Molehill

110 cm

- height 60 cm

S01-045B

MINI Tunnel

S01-038

with fountain

270 x 135 cm

S01-038B

3D Whale

270 x 135 cm

3D Whale

- height 65 cm

Ant hill

0

S01-071

145 x 110 x 20 cm

3D Bee

S01-048