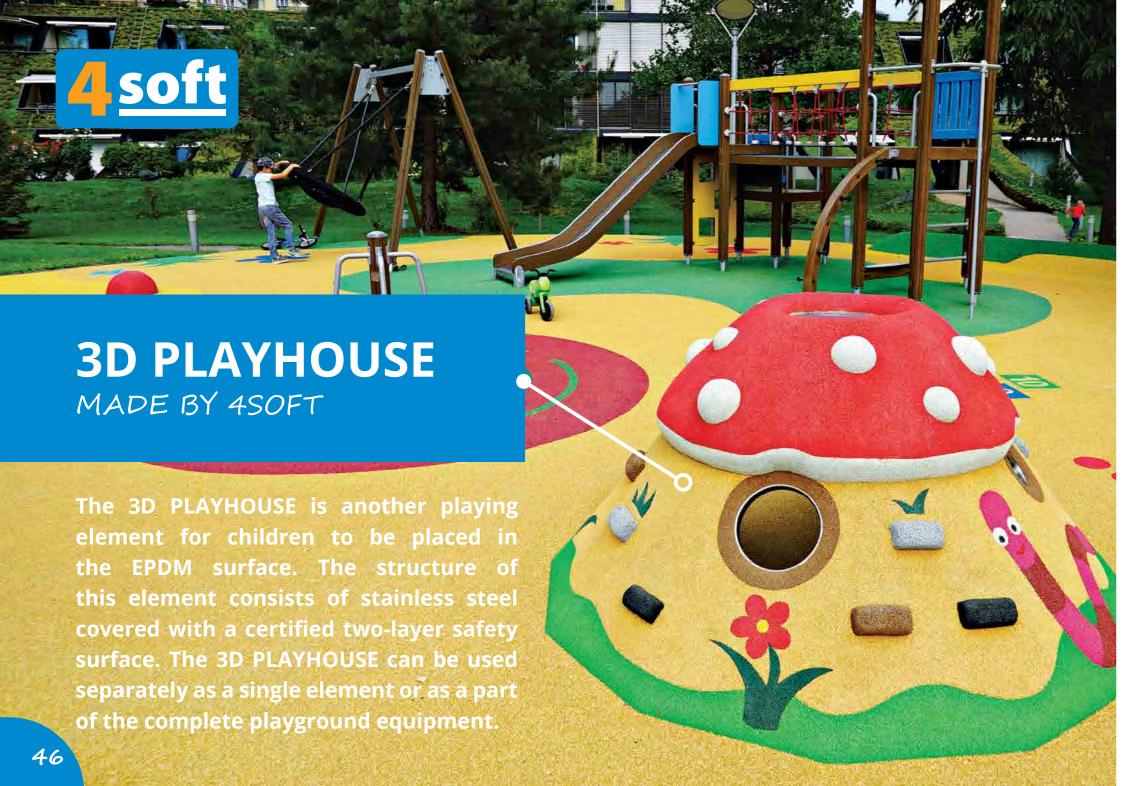

The 3D PLAYHOUSE can be climbed over and used as a climbing wall. Its surface is fitted with grips enabling easier movement over the element.

A small window built in its upper part with filler panels made of Makrolife 12 mm material, which is transparent and resistant.

- No obstacles should be placed within 1.5 m from the foot of the 3D PLAYHOUSE. HIC is 1.2 m.
- The 3D PLAYHOUSE can also be made in other theme-specific modifications.
- This product was developed and designed for both outdoor and indoor use and meets the European standard EN 1176-1.