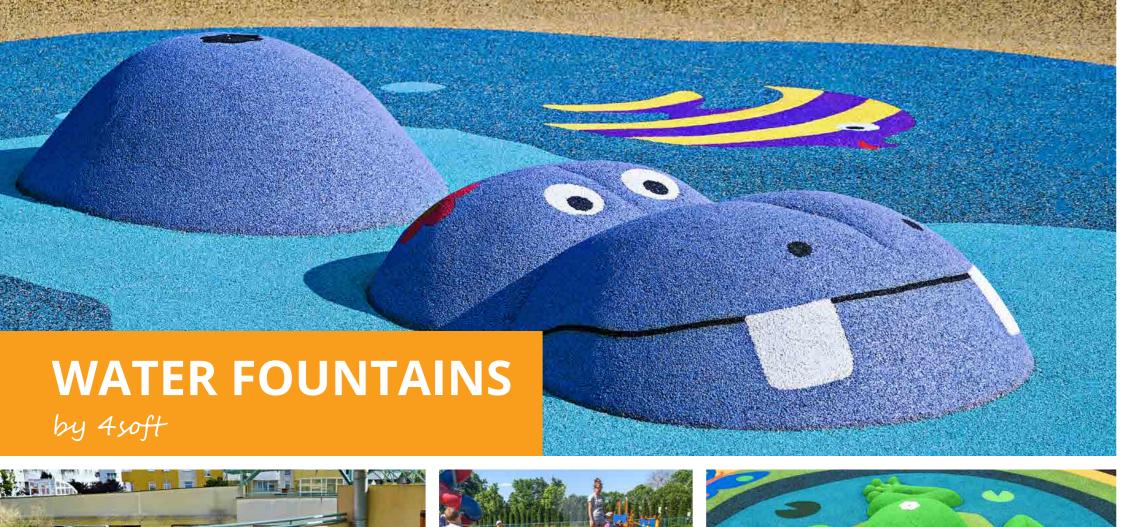

#### WATER FOUNTAINS

technical information

4SOFT WATER FOUNTAINS (JETS) HAVE MINIMAL WATER CONSUMPTION RANGING FROM 2.6L/MIN TO 7.4L/MIN.

GARDEN CONNECTION WITH NORMAL PRESSURE OF 2.5-3.5 BAR.

THERE ARE TWO OPTIONS OF CONTROLLING THE OPENING AND CLOSING OF WATER CONNECTION TO THE FOUNTAIN.

Standard water consumption of the jet nozzles we use for 3D fountains is 3.7 l/min. However, we can provide you with different nozzles with more or less water consumption – meaning a bigger or smaller cone of squirting water.

- A standard **stop cock (stop tap) included**.
- Electric button there is a possibility to set up the duration of water squirting from the fountain. For example **2 minutes** TURN ON and 1 minute PAUSE. It works with a **6V** battery **no need to have a 220V supply.**