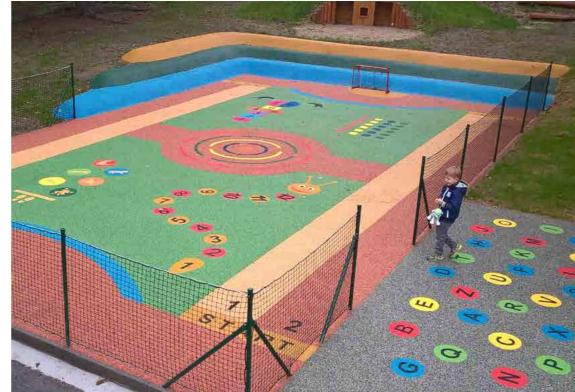

#### **SPORTS GROUNDS**

WITH 4SOFT GRAPHICS

MAKE THE SPORTS GROUNDS TRULY MULTI-PURPOSE. USE 4SOFT SPORTS AND JUMPING GRAPHICS TO CREATE A PLACE NOT ONLY FOR BALL-GAME ACTIVITIES BUT ALSO FOR SMALL CHILDREN TO HELP THEM DEVELOP THEIR MOVEMENT SKILLS AND MAKE THE AREA MORE ATTRACTIVE TO THEM.

By using the **smartly combined amusing graphic components** and sports lines, it is possible to create a single area that meets the demands for **classic sports as well** as for children's games.