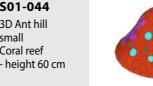

S01-034

MINI Tunnel

- height 65 cm

S01-034 UV

MINI Tunnel

3D Caterpillar

S01-044

3D Ant hill