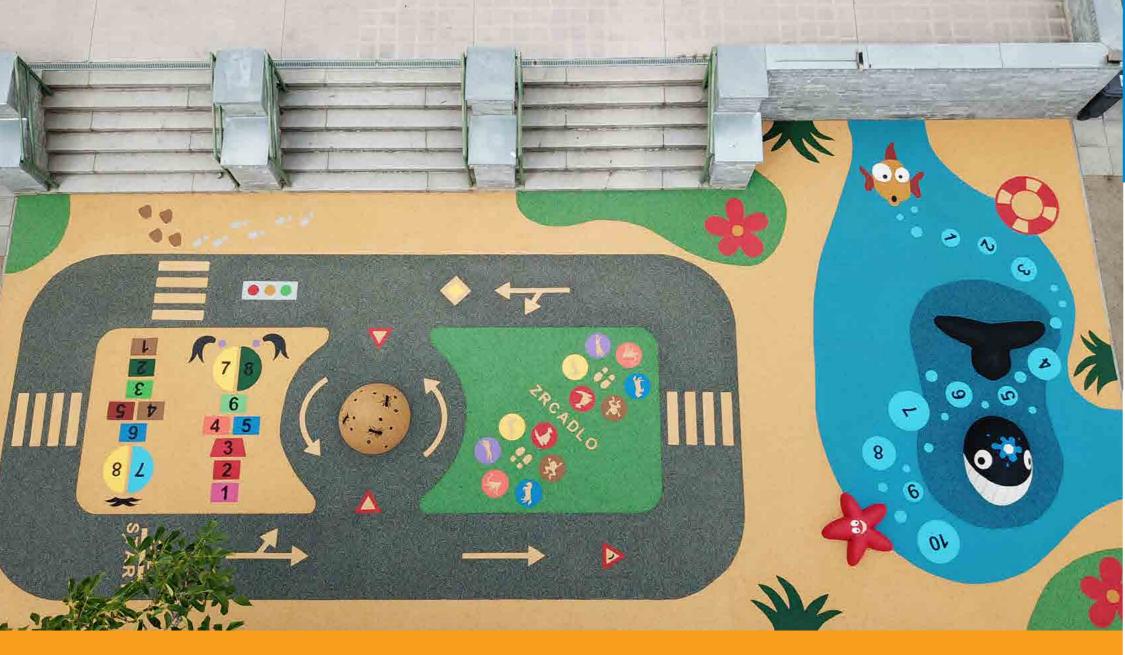

#### WITH OUR GRAPHICS, IT IS EASY TO MAKE TRAFFIC PLAYGROUNDS FOR SMALL KIDS.

There is often a request to make a multi-purpose area in the form of a traffic park for ride-on toys and scooters. With 4soft graphics, the children will learn the basics of traffic education - passing over the road safely at a pedestrian crossing or recognizing the colours of the traffic lights. They can also race on the tracks with different kinds of funny and challenging

#### TERRACES AND PAVEMENTS

WITH 4SOFT GRAPHICS

These places are usually forgotten to be used in the realisation of wet pour surfaces even though there is often an almost ready sub-base for direct installation. This makes the terraces and pavements attractive for fast and economical installation of the EPDM surface. 4soft hopscotches, geometric shapes, traffic signs, logos etc. make the children happy.