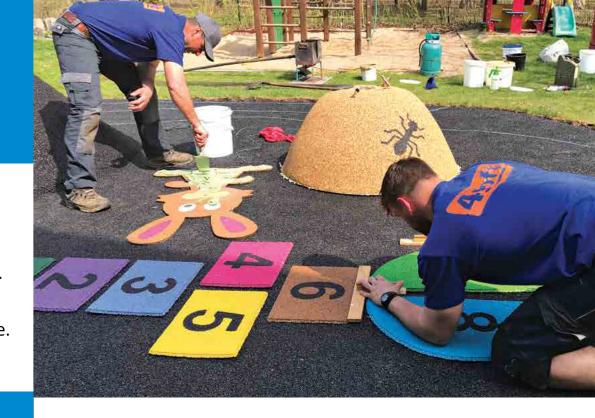

#### INSTALLATION **GUIDES**

FOR 2D GRAPHICS

JUST GLUE THE GRAPHIC COMPONENT ON THE SBR LAYER OR DIRECTLY ON CONCRETE. TAKE A LOOK AT OUR SIMPLE INSTALLATION GUIDES.

Place the graphic exactly and press it properly to improve the glue distribution.

#### **INSTALLATION GUIDES**

FOR 3D GRAPHICS

**WORKING WITH 3D GRAPHICS IS VERY EASY. JUST GLUE THEM!** 

Place the 3D component and press it properly to improve the glue distribution.

To transport the heavy 3D anthill, use two iron bars and pass them through the holes.