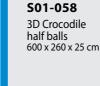

3D Crocodile

- 3D body, 2D

head, tail and legs

500 x 210 x 25 cm

**S01-060** 

3D Lizard

- 3D body, 2D

head, tail and leas