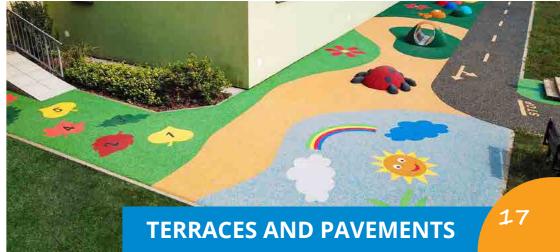

#### TERRACES AND PAVEMENTS

WITH 4SOFT GRAPHICS

These places are usually forgotten to be used in the realisation of wet pour surfaces even though there is often an almost ready sub-base for direct installation. This makes the terraces and pavements attractive for fast and economical installation of the EPDM surface. 4soft hopscotches, geometric shapes, traffic signs, logos etc. make the children happy.

Make or renovate the terraces and pavements more creatively. You can find more ways of using the EPDM surface. It is not only a safety surface, it is much more than that.

4SOFT HAS DEVELOPED STAINLESS STEEL TUNNELS, CERTIFIED BY TÜV AUTHORITIES, TO BE IN-BUILD INTO SAFETY SURFACE AREAS. THEY ARE VERY POPULAR PLAYING EQUIPMENT WITH MANY POSSIBLE WAYS OF DESIGN. FOR MORE INFO SEE <a href="https://www.epdm-graphics.com">www.epdm-graphics.com</a>.