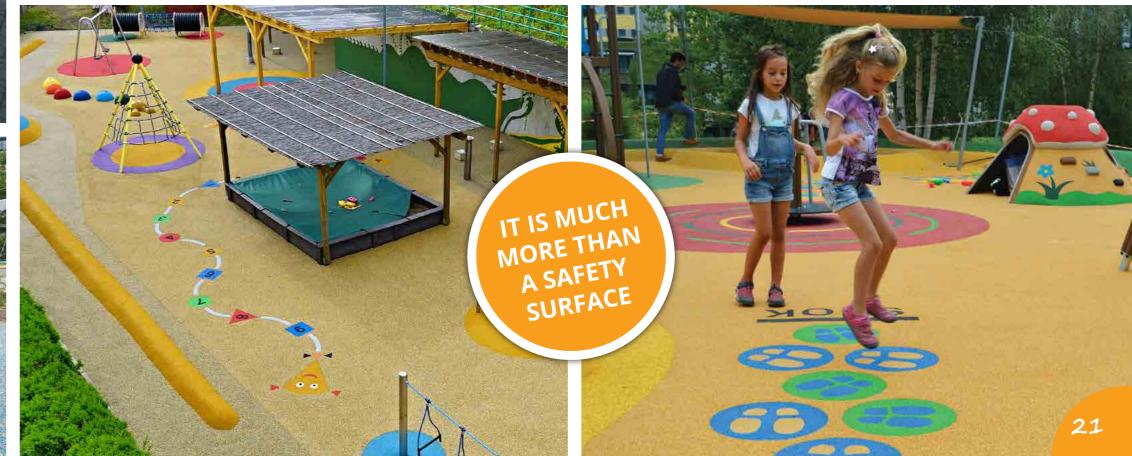

#### THE MOST EFFECTIVE WAY OF REALISING AN INTERESTING EPDM SURFACE

THERE ARE MANY WAYS OF USING OUR PRODUCTS. WE WOULD LIKE TO SUGGEST SOME **SMART SOLUTIONS FOR YOUR PLAYGROUNDS.** 

WITH OUR GRAPHIC COMPONENTS, YOU CAN MULTIPLY THE PLAYING POSSIBILITIES OF A STANDARD PLAYGROUND AND A PU SURFACE BY INSTALLING SOME MORE CHALENGING GAMES AND PICTURES. IT IS AN EASY AND FAST WAY OF INCREASING THE ATTRACTIVITY OF YOUR PROJECT.

**MULTI-PURPOSE PLAY AREAS** 

WITH 4SOFT GRAPHICS

4SOFT GRAPHICS ARE REVOLUTIONARY IN THE NE-CESSITY OF MAKING JUST A SINGLE INVESTMENT TO SOLVE THE PROBLEM OF CREATING ONE PLACE FOR DIFFERENT PURPOSES SUCH AS:

- o small sports grounds for ball games,
- outdoor classrooms with educational features,
- o places for theatre performances,
- o small traffic parks for ride-on toys,
- ares for drawing chalk pictures,
- oplaces for learning, sports, relaxation and entertainment.