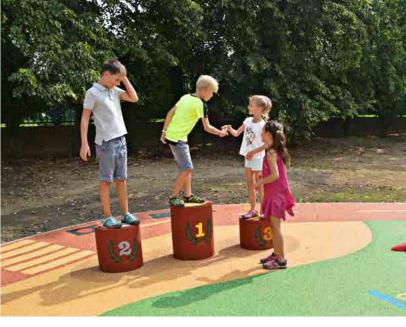

3D Snail

with tunel

S01-077

- dia 74 cm

S01-054

3D Winners

podium - with

(includes 3 pcs)