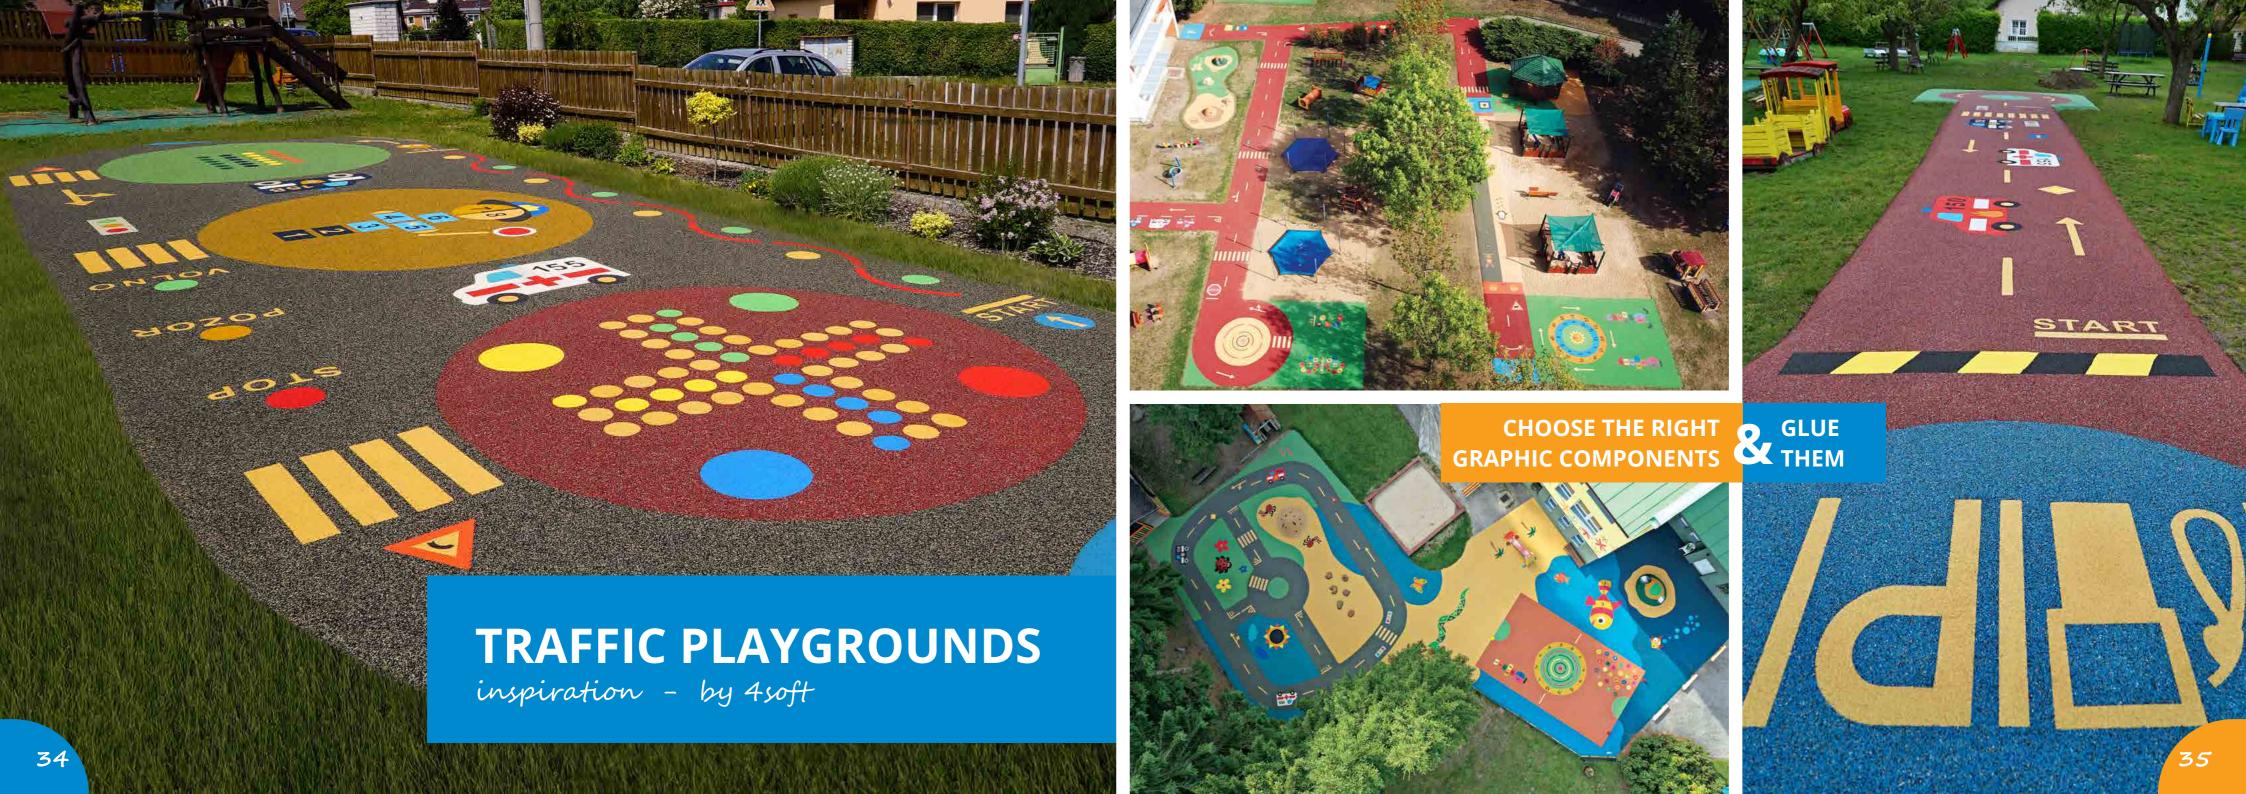

#### WITH OUR GRAPHICS, IT IS EASY TO MAKE TRAFFIC PLAYGROUNDS FOR SMALL KIDS.

There is often a request to make a multi-purpose area in the form of a traffic park for ride-on toys and scooters. With 4soft graphics, the children will learn the basics of traffic education - passing over the road safely at a pedestrian crossing or recognizing the colours of the traffic lights. They can also race on the tracks with different kinds of funny and challenging