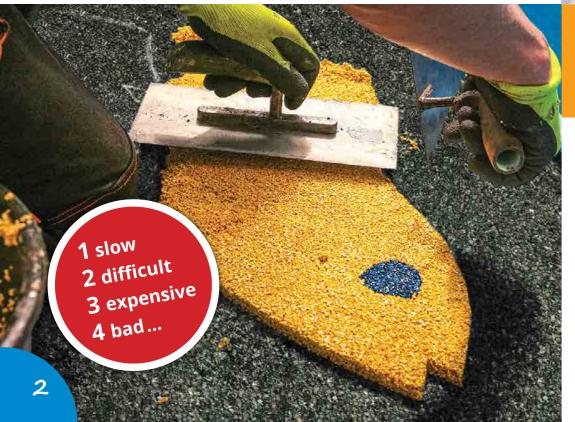

### TO INSTALL MULTI-COLOURED GRAPHICS ON EPDM WET POUR SURFACE YOU NORMALLY NEED:

- **=** a lot of time to shape the graphics to the needed form;
- to wait for each colour to cure before you can start with the next one;
- to prepare templates;
- to have workers skilled in art on the site;
- more time (more days) to finish the surface.