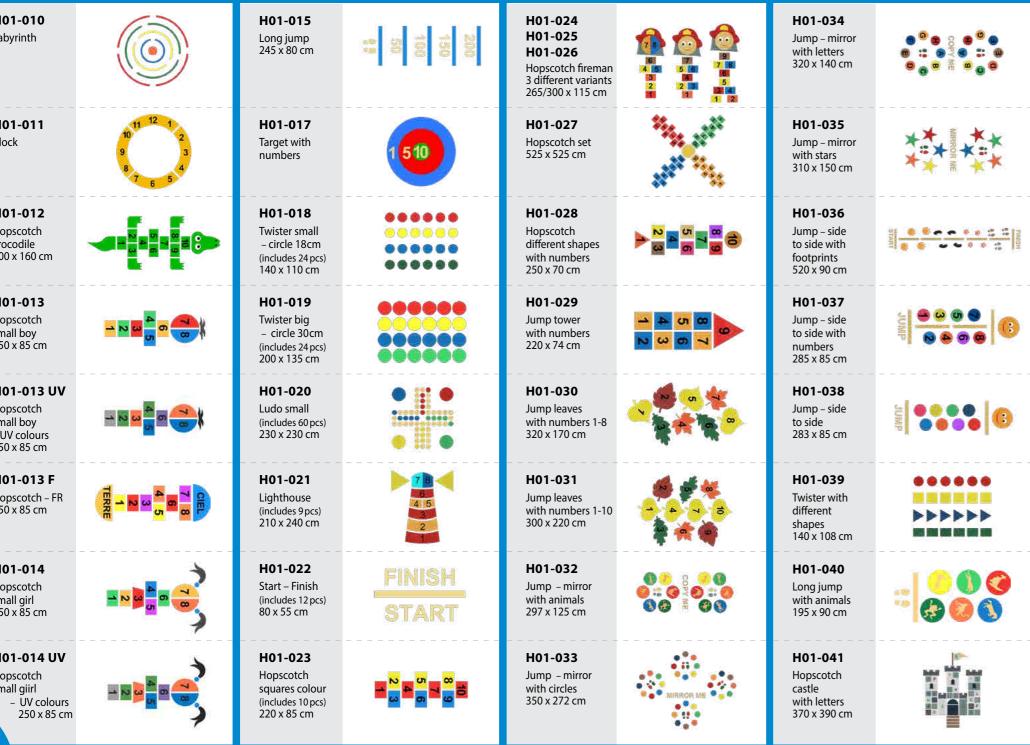

#### | A | SMARTSOFT - SIMPLE SHAPES

4soft company itself installs the EPDM surface on more than 250 playgrounds every year. Most of them contain 2D and 3D graphics. Before we start offering a particular graphic to others, we test its effect, function and its potential for future projects. We try to develop a graphics portfolio based on our experience and intensive contact with clients and their requests.