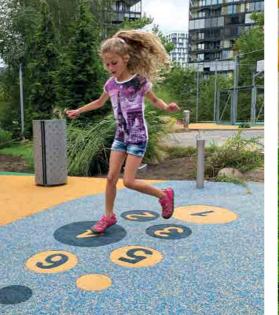

#### TERRACES AND PAVEMENTS

WITH 4SOFT GRAPHICS

These places are usually forgotten to be used in the realisation of wet pour surfaces even though there is often an almost ready sub-base for direct installation. This makes the terraces and pavements attractive for fast and economical installation of the EPDM surface. 4soft hopscotches, geometric shapes, traffic signs, logos etc. make the children happy.