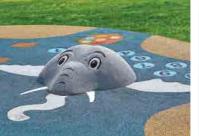

#### WAYS OF USING PREFABRICATED 2D GRAPHICS

components and glue them. The rest of the surface **installation is then very simple**.

**4soft 3D graphics** are made only from SBR on the inside and high-quality EPDM on the outside. Every particular part is **hand-made**, **emphasising durability and safety**. Each detail is made from EPDM granules **without any additional surface painting**.

3D graphics are attractive playing elements in many ways – soft seats or only safe decorations of the playgrounds. Children just love them.

Our 3D graphics are certified according to EN 1176-1 standards.

- 4soft 3D graphics are certified according to EN 1176-1 standards by TÜV authorities.
- A simple installation just glue it.
- To improve the 3D graphics durability, the top layer is sprayed with aliphatic binder.
- To reach the super result, combine 3D shapes with standard 2D graphics.
- Combination of 3D shapes and water fountains is great for splash areas in the summer time.