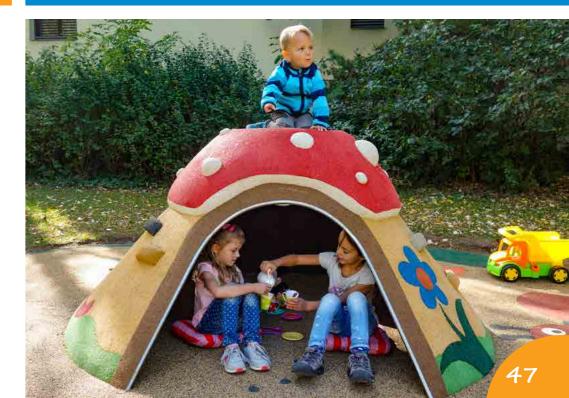

diameter 50 cm

numbers 1-3

Half ball

200 x 135 x 80 cm

S01-057 3D Mushroom boletus - height 60 cm

**S01-066** 

3D Mushroom

S01-055-B