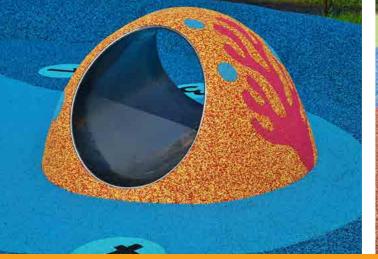

4soft tunnels are certified according to EN 1176-1 standards

IT BELONGS TO 3D GRAPHICS AND IS SUPPLIED DIRECTLY WITH THE EPDM. COLOURS AND DESIGN CAN BE MODIFIED ACCORDING TO YOUR REQUEST. ITS LENGTH IS 1200 MM, DIAMETER 510 MM AND HEIGHT 650 MM.