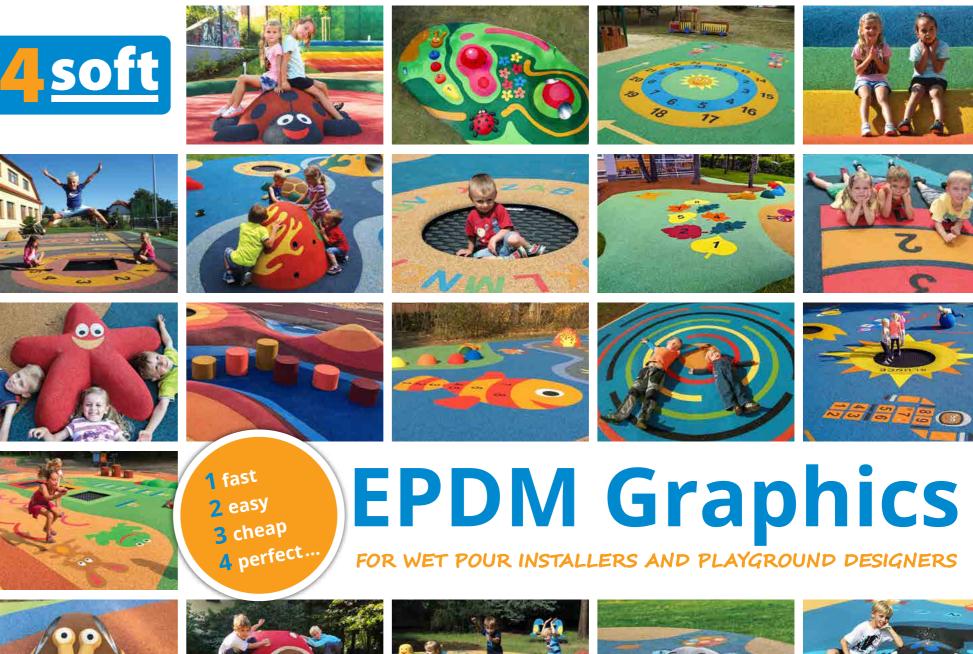

# MAKE THE EPDM SURFACE nicer and more quickly than others!

- 10 years of experience in manufacturing EPDM graphic components
- offer of more than 350 prefabricated 2D and 3D graphic components made from EPDM
- cooperation with more than 130 wet pour installation companies from 28 countries all over the world
- use of high-quality products only EPDM (Mellos, Gezolan) and polyurethane binders (Stockmeier)

#### **4SOFT GRAPHICS**

The most effective way of realizing an interesting EPDM surface

products can be used in any EPDM wet pour surface, in children playgrounds, amusement and public parks, kindergartens and schools.

Our graphics make the playground areas **more** attractive and fun, giving added value to the surface and minimalising the risk of a warranty claim.