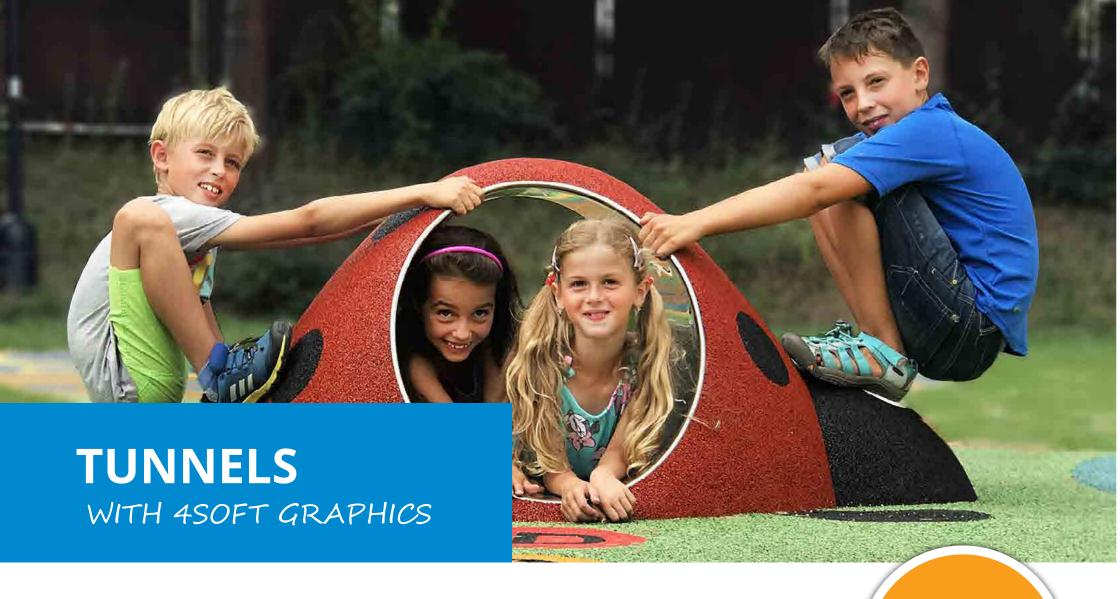

#### **4SOFT GRAPHICS**

The most effective way of realizing an interesting EPDM surface

products can be used in any EPDM wet pour surface, in children playgrounds, amusement and public parks, kindergartens and schools.

Our graphics make the playground areas **more** attractive and fun, giving added value to the surface and minimalising the risk of a warranty claim.

Make or renovate the terraces and pavements more creatively. You can find more ways of using the EPDM surface. It is not only a safety surface, it is much more than that.

4SOFT HAS DEVELOPED STAINLESS STEEL TUNNELS, CERTIFIED BY TÜV AUTHORITIES, TO BE IN-BUILD INTO SAFETY SURFACE AREAS. THEY ARE VERY POPULAR PLAYING EQUIPMENT WITH MANY POSSIBLE WAYS OF DESIGN. FOR MORE INFO SEE <a href="https://www.epdm-graphics.com">www.epdm-graphics.com</a>.

4soft tunnels are certified according to EN 1176-1 standards

IT BELONGS TO 3D GRAPHICS AND IS SUPPLIED DIRECTLY WITH THE EPDM. COLOURS AND DESIGN CAN BE MODIFIED ACCORDING TO YOUR REQUEST. ITS LENGTH IS 1200 MM, DIAMETER 510 MM AND HEIGHT 650 MM.