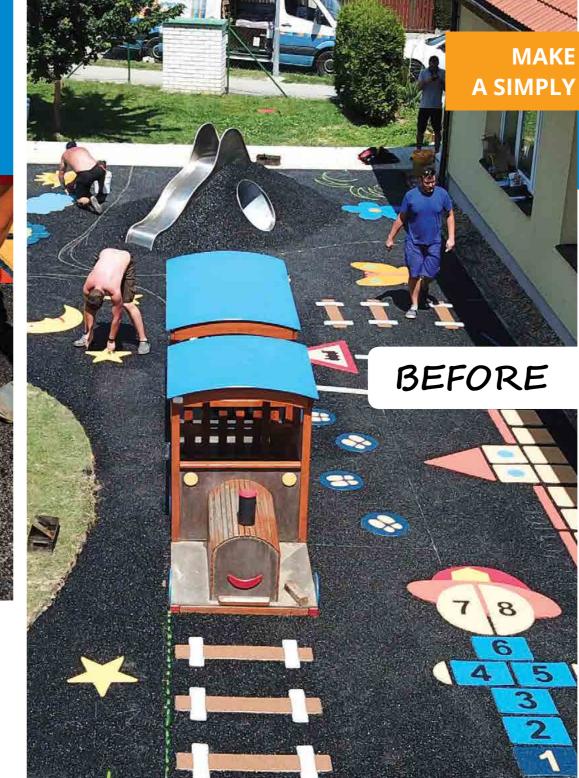

## 4 soft MAKE THE WET POUR SURFACE much faster and cheaper

THICKNESS OF 4SOFT 2D WET POUR **GRAPHICS IS 10 MM. FOR UV SENSITIVE COLOURS, WE USE ALIPHATIC BINDER.** 