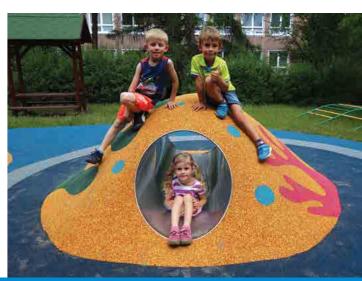

Make or renovate the terraces and pavements more creatively. You can find more ways of using the EPDM surface. It is not only a safety surface, it is much more than that.

4SOFT HAS DEVELOPED STAINLESS STEEL TUNNELS, CERTIFIED BY TÜV AUTHORITIES, TO BE IN-BUILD INTO SAFETY SURFACE AREAS. THEY ARE VERY POPULAR PLAYING EQUIPMENT WITH MANY POSSIBLE WAYS OF DESIGN. FOR MORE INFO SEE <a href="https://www.epdm-graphics.com">www.epdm-graphics.com</a>.

4soft tunnels are certified according to EN 1176-1 standards

IT BELONGS TO 3D GRAPHICS AND IS SUPPLIED DIRECTLY WITH THE EPDM. COLOURS AND DESIGN CAN BE MODIFIED ACCORDING TO YOUR REQUEST. ITS LENGTH IS 1200 MM, DIAMETER 510 MM AND HEIGHT 650 MM.