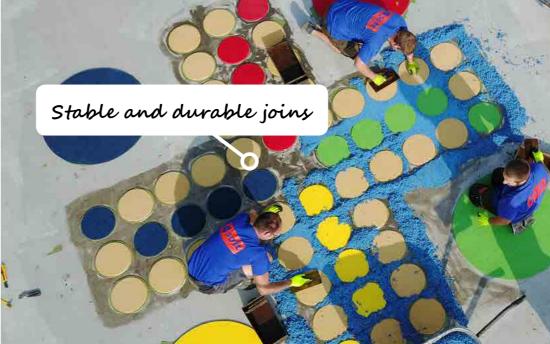

- No cracks inside of the graphic components different colours inside of the components are connected only by wet joins (no knife cutting or water jets are used).
- Specially shaped, no cutting, with oblique edges under 45° angle which means perfect adhesion of the EPDM wet pour surface around the graphics as well as stable and durable joins.
- Each detail is made from EPDM granules without any additional surface painting.

#### INSTALLATION **GUIDES**

FOR 2D GRAPHICS

JUST GLUE THE GRAPHIC COMPONENT ON THE SBR LAYER OR DIRECTLY ON CONCRETE. TAKE A LOOK AT OUR SIMPLE INSTALLATION GUIDES.

Place the graphic exactly and press it properly to improve the glue distribution.