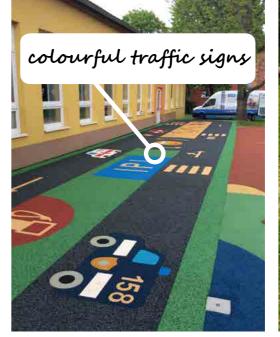

#### WITH OUR GRAPHICS, IT IS EASY TO MAKE TRAFFIC PLAYGROUNDS FOR SMALL KIDS.

There is often a request to make a multi-purpose area in the form of a traffic park for ride-on toys and scooters. With 4soft graphics, the children will learn the basics of traffic education - passing over the road safely at a pedestrian crossing or recognizing the colours of the traffic lights. They can also race on the tracks with different kinds of funny and challenging

#### TERRACES AND PAVEMENTS

WITH 4SOFT GRAPHICS

These places are usually forgotten to be used in the realisation of wet pour surfaces even though there is often an almost ready sub-base for direct installation. This makes the terraces and pavements attractive for fast and economical installation of the EPDM surface. 4soft hopscotches, geometric shapes, traffic signs, logos etc. make the children happy.