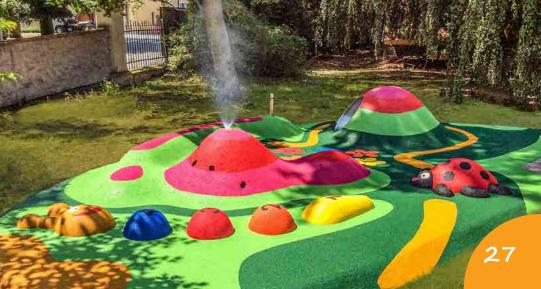

#### SPLASH AREAS AND WATER FOUNTAINS

WITH 4SOFT GRAPHICS

COMBINATION OF 3D GRAPHICS AND SPLASH AREAS IS GREAT IN THE SUMMER TIME. A WATER NOZZLE CAN BE PUT INTO ANY 3D SHAPE ACCORDING TO YOUR DEMAND. WATER FOUNTAINS CAN BE A PART OF STANDARD PLAYGROUNDS.

One of the great ways of using wet pour graphics is in areas with mist nozzles, in **kindergarten playgrounds**, **or** as refreshing points in **public areas** etc...

28

#### A WATER NOZZLE CAN BE PUT INTO ANY 3D SHAPE ACCORDING TO YOUR DEMAND.

Create your own fountain design using our 3D and 2D graphics. It is also possible to make fountains in their original shapes. All depends on your needs.