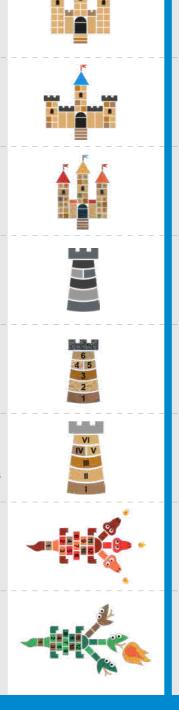

#### TERRACES AND PAVEMENTS

WITH 4SOFT GRAPHICS

These places are usually forgotten to be used in the realisation of wet pour surfaces even though there is often an almost ready sub-base for direct installation. This makes the terraces and pavements attractive for fast and economical installation of the EPDM surface. 4soft hopscotches, geometric shapes, traffic signs, logos etc. make the children happy.

Make or renovate the terraces and pavements more creatively. You can find more ways of using the EPDM surface. It is not only a safety surface, it is much more than that.

4SOFT HAS DEVELOPED STAINLESS STEEL TUNNELS, CERTIFIED BY TÜV AUTHORITIES, TO BE IN-BUILD INTO SAFETY SURFACE AREAS. THEY ARE VERY POPULAR PLAYING EQUIPMENT WITH MANY POSSIBLE WAYS OF DESIGN. FOR MORE INFO SEE <a href="https://www.epdm-graphics.com">www.epdm-graphics.com</a>.

4soft tunnels are certified according to EN 1176-1 standards

IT BELONGS TO 3D GRAPHICS AND IS SUPPLIED DIRECTLY WITH THE EPDM. COLOURS AND DESIGN CAN BE MODIFIED ACCORDING TO YOUR REQUEST. ITS LENGTH IS 1200 MM, DIAMETER 510 MM AND HEIGHT 650 MM.

TUNNEL NR. 1, 2, 3

THESE TUNNELS ARE DESIGNED TO BE BUILT INTO A CONCRETE HILL. THEIR DIAMETER IS 650 MM AND LENGTH OF THE BOTTOM PART RANGES FROM 2000 MM – TUNNEL 1, 2250 MM – TUNNEL 2, 2500 MM – TUNNEL 3.