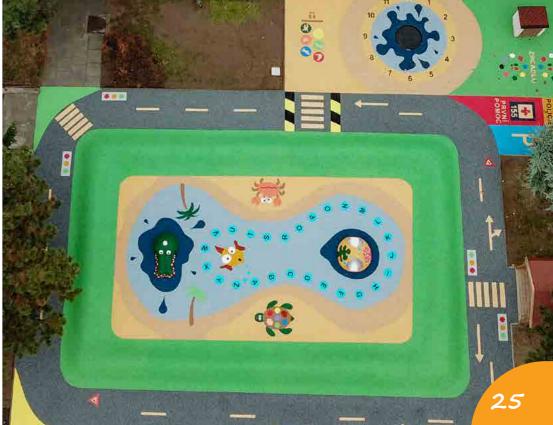

#### SPLASH AREAS AND WATER FOUNTAINS

WITH 4SOFT GRAPHICS

COMBINATION OF 3D GRAPHICS AND SPLASH AREAS IS GREAT IN THE SUMMER TIME. A WATER NOZZLE CAN BE PUT INTO ANY 3D SHAPE ACCORDING TO YOUR DEMAND. WATER FOUNTAINS CAN BE A PART OF STANDARD PLAYGROUNDS.

One of the great ways of using wet pour graphics is in areas with mist nozzles, in **kindergarten playgrounds**, **or** as refreshing points in **public areas** etc...

28

#### A WATER NOZZLE CAN BE PUT INTO ANY 3D SHAPE ACCORDING TO YOUR DEMAND.

Create your own fountain design using our 3D and 2D graphics. It is also possible to make fountains in their original shapes. All depends on your needs.