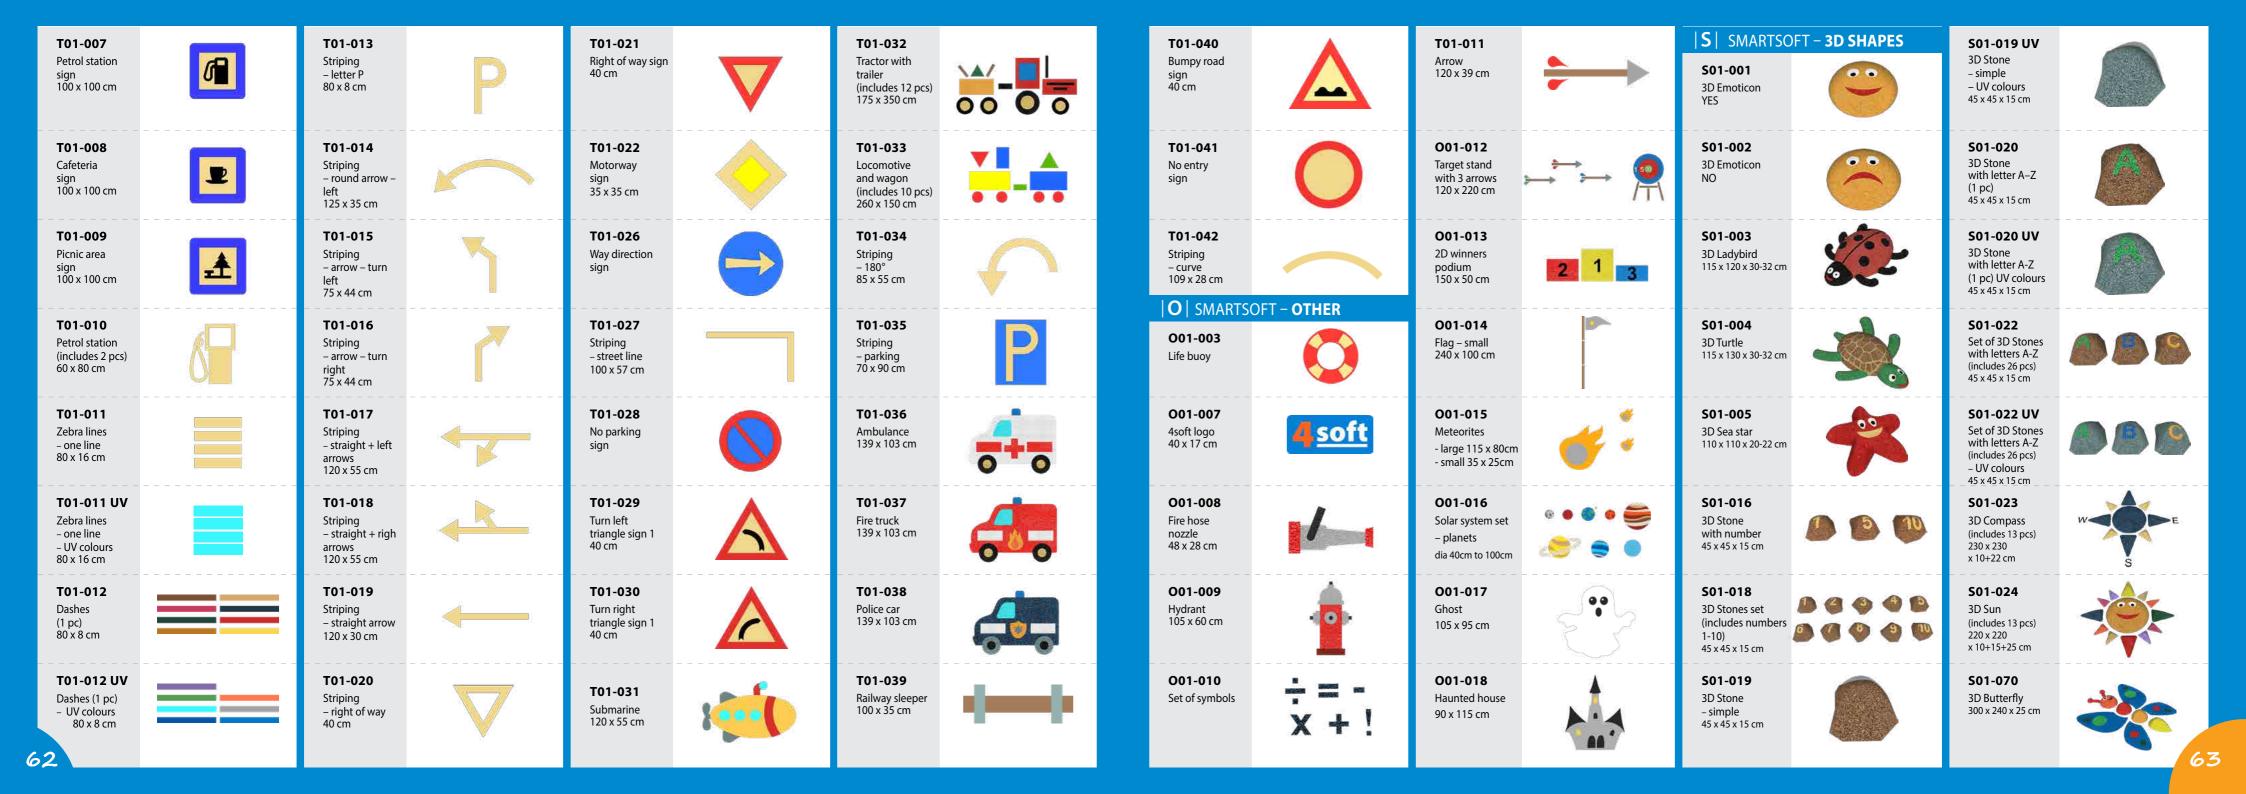

#### | A | SMARTSOFT - SIMPLE SHAPES

4soft company itself installs the EPDM surface on more than 250 playgrounds every year. Most of them contain 2D and 3D graphics. Before we start offering a particular graphic to others, we test its effect, function and its potential for future projects. We try to develop a graphics portfolio based on our experience and intensive contact with clients and their requests.