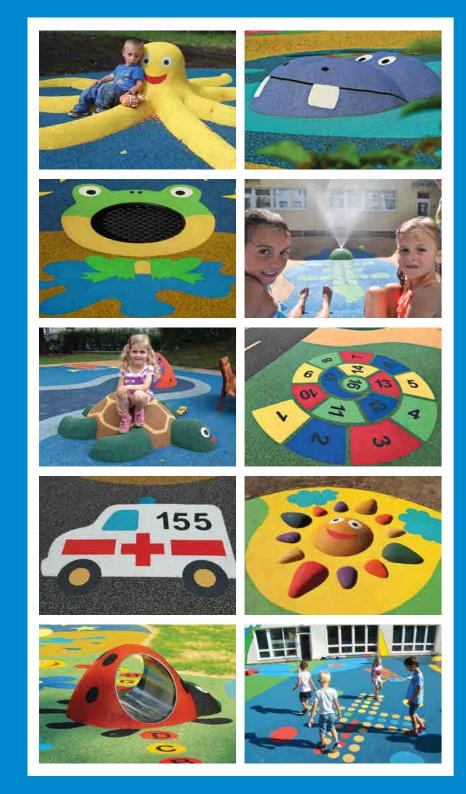

#### **4SOFT GRAPHICS**

The most effective way of realizing an interesting EPDM surface

products can be used in any EPDM wet pour surface, in children playgrounds, amusement and public parks, kindergartens and schools.

Our graphics make the playground areas **more** attractive and fun, giving added value to the surface and minimalising the risk of a warranty claim.

## 4 soft MAKE THE WET POUR SURFACE much faster and cheaper

THICKNESS OF 4SOFT 2D WET POUR **GRAPHICS IS 10 MM. FOR UV SENSITIVE COLOURS, WE USE ALIPHATIC BINDER.** 