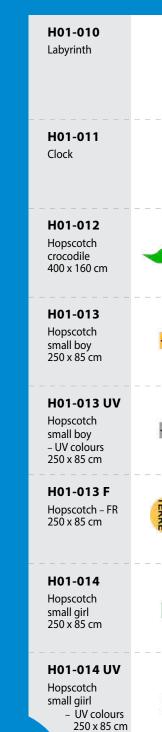

Frog

MALE

H01-045

Hopscotch

H01-046

Hopscotch

. 250 x 180 cm

H01-047

Hopscotch

245 x 195 cm

H01-047-B

Hopscotch

295 x 210 cm

H01-048

Hopscotch

H01-049

snail

knight B

knight A

princess

fairy 250 x 230 cm

2 11 (3) 14 C (2) (3) 4

H01-052

Hopscotch

255 x 84 cm

H01-053

Hopscotch

astronaut A

255 x 150 cm

H01-054

Hopscotch

astronaut B

H01-055

Hopscotch

astronaut C

H01-056

Hopscotch

H01-057

Hopscotch

Spaceship

220 x 95 cm

H01-058

Hopscotch

Policeman

250 x 85 cm

H01-059

Hopscotch

dispatcher - GO

250 x 85 cm

Railway

Space rocket

320 x 140 cm

255 x 150 cm

255 x 150 cm

alien

H01-059B

dispatcher

STOP

**7 4 5 2 8** 

S01-033 3D Caterpillar (set with numbers 500 x 25 cm

S01-036

set without

numbers

500 x 25 cm