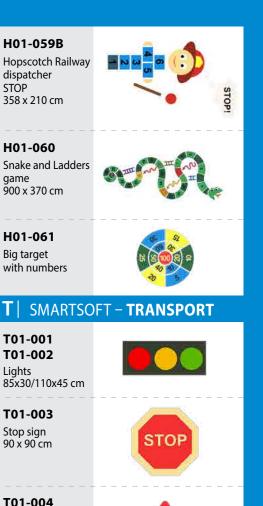

220 x 95 cm

H01-058

Hopscotch

Policeman

250 x 85 cm

H01-059

Hopscotch

dispatcher - GO

250 x 85 cm

Railway

Space rocket

320 x 140 cm

255 x 150 cm

255 x 150 cm

alien

H01-059B

dispatcher

STOP

**7 4 5 2 8** 

S01-033 3D Caterpillar (set with numbers 500 x 25 cm

S01-036

set without

numbers

500 x 25 cm