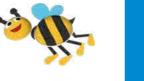

D Winners

podium - with

(includes 3 pcs)

S01-053-050G

**EPDM Half ball** 

with graphics

S01-049

S01-049 U

**EPDM Cube** 

40x40x40cm

1 colour

S01-050

**EPDM Cube** 

S01-051

**EPDM Cube** 

with a different

each side

with graphics

40 x 40 x 40 cm

diameter 50 cm

numbers 1-3

Half ball

200 x 135 x 80 cm



S01-057 3D Mushroom boletus - height 60 cm

**S01-066** 

3D Mushroom

S01-055-B

coloured leas

S01-055-C

coloured legs

3D Spider

115 x 100 x 30-32 cm

3D Spider

toadstool

with face





























































Molehill

110 cm



- height 60 cm



S01-045B

MINI Tunnel

S01-038

with fountain

270 x 135 cm

S01-038B

3D Whale

270 x 135 cm

3D Whale

- height 65 cm

Ant hill





0



S01-071

145 x 110 x 20 cm

3D Bee

S01-048