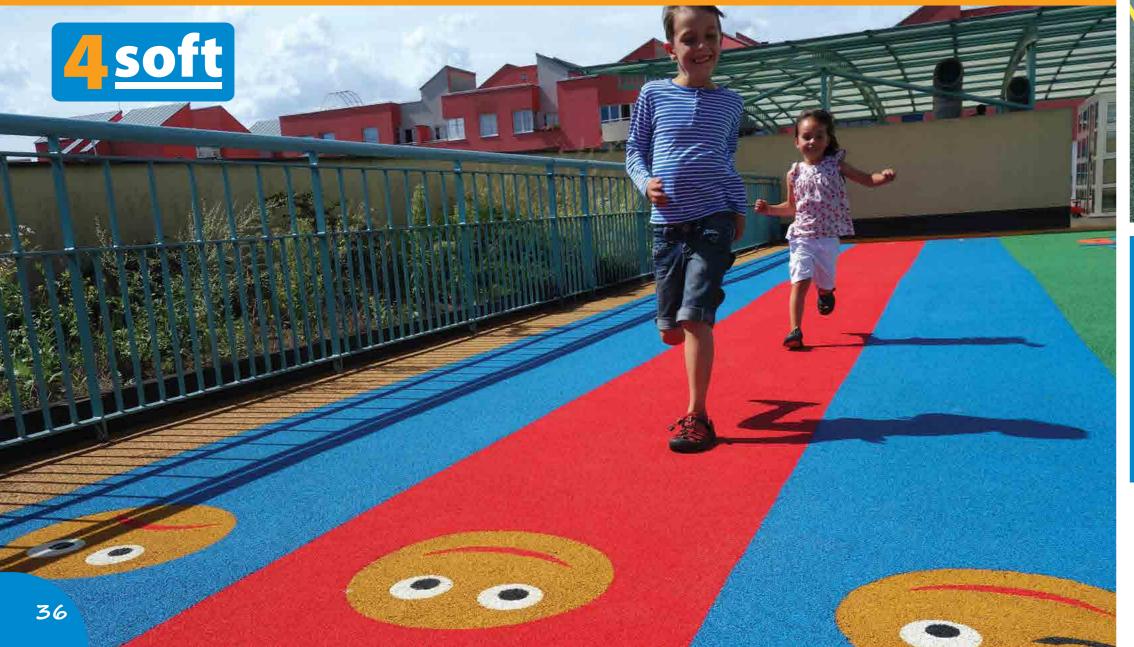

#### **4SOFT GRAPHICS**

The most effective way of realizing an interesting EPDM surface

products can be used in any EPDM wet pour surface, in children playgrounds, amusement and public parks, kindergartens and schools.

Our graphics make the playground areas **more** attractive and fun, giving added value to the surface and minimalising the risk of a warranty claim.