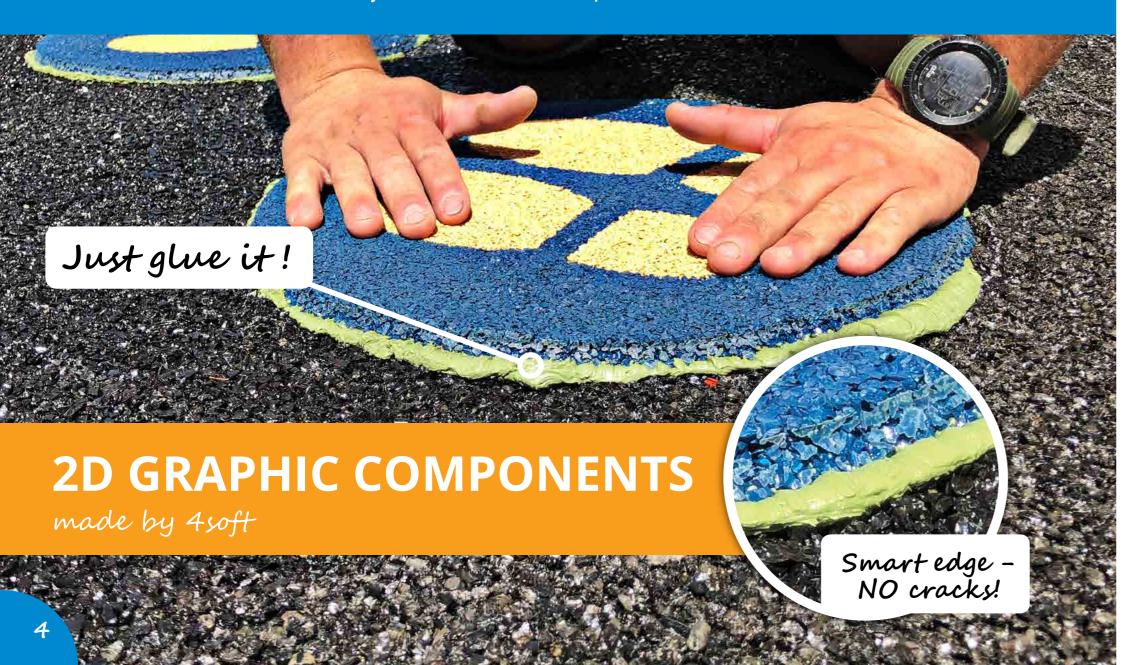

#### WE ARE CONSTANTLY WORKING ON **IMPROVEMENTS!**

It is a hand-made product not fabricated on a pressing machine. The reason is simple! Prefabricated graphics looks the same as the rest of the EPDM surface.

- No cracks inside of the graphic components different colours inside of the components are connected only by wet joins (no knife cutting or water jets are used).
- Specially shaped, no cutting, with oblique edges under 45° angle which means perfect adhesion of the EPDM wet pour surface around the graphics as well as stable and durable joins.
- Each detail is made from EPDM granules without any additional surface painting.

#### INSTALLATION **GUIDES**

FOR 2D GRAPHICS

JUST GLUE THE GRAPHIC COMPONENT ON THE SBR LAYER OR DIRECTLY ON CONCRETE. TAKE A LOOK AT OUR SIMPLE INSTALLATION GUIDES.

Place the graphic exactly and press it properly to improve the glue distribution.