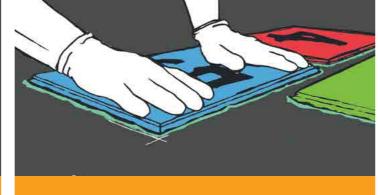

#### INSTALLATION **GUIDES**

FOR 2D GRAPHICS

JUST GLUE THE GRAPHIC COMPONENT ON THE SBR LAYER OR DIRECTLY ON CONCRETE. TAKE A LOOK AT OUR SIMPLE INSTALLATION GUIDES.

Place the graphic exactly and press it properly to improve the glue distribution.