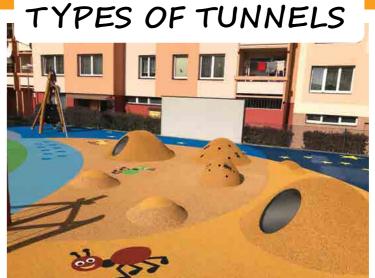

Make or renovate the terraces and pavements more creatively. You can find more ways of using the EPDM surface. It is not only a safety surface, it is much more than that.

4SOFT HAS DEVELOPED STAINLESS STEEL TUNNELS, CERTIFIED BY TÜV AUTHORITIES, TO BE IN-BUILD INTO SAFETY SURFACE AREAS. THEY ARE VERY POPULAR PLAYING EQUIPMENT WITH MANY POSSIBLE WAYS OF DESIGN. FOR MORE INFO SEE <a href="https://www.epdm-graphics.com">www.epdm-graphics.com</a>.

4soft tunnels are certified according to EN 1176-1 standards

IT BELONGS TO 3D GRAPHICS AND IS SUPPLIED DIRECTLY WITH THE EPDM. COLOURS AND DESIGN CAN BE MODIFIED ACCORDING TO YOUR REQUEST. ITS LENGTH IS 1200 MM, DIAMETER 510 MM AND HEIGHT 650 MM.

TUNNEL NR. 1, 2, 3

THESE TUNNELS ARE DESIGNED TO BE BUILT INTO A CONCRETE HILL. THEIR DIAMETER IS 650 MM AND LENGTH OF THE BOTTOM PART RANGES FROM 2000 MM – TUNNEL 1, 2250 MM – TUNNEL 2, 2500 MM – TUNNEL 3.