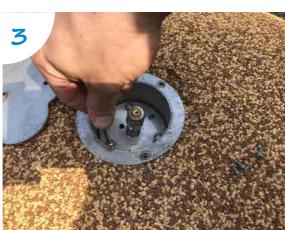

#### INSTALLATION **GUIDES**

FOR 2D GRAPHICS

JUST GLUE THE GRAPHIC COMPONENT ON THE SBR LAYER OR DIRECTLY ON CONCRETE. TAKE A LOOK AT OUR SIMPLE INSTALLATION GUIDES.

Place the graphic exactly and press it properly to improve the glue distribution.