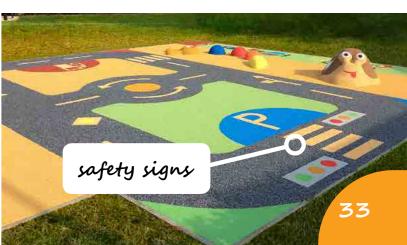

#### WITH OUR GRAPHICS, IT IS EASY TO MAKE TRAFFIC PLAYGROUNDS FOR SMALL KIDS.

There is often a request to make a multi-purpose area in the form of a traffic park for ride-on toys and scooters. With 4soft graphics, the children will learn the basics of traffic education - passing over the road safely at a pedestrian crossing or recognizing the colours of the traffic lights. They can also race on the tracks with different kinds of funny and challenging