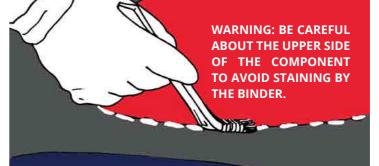

Place one or two components and glue them directly on the SBR - be careful about the upper side of the component to avoid staining by the

Screed and compress your final EPDM layer around your 3D component. Cartridges or salami. For example Proline T44 or Extrem FIX.