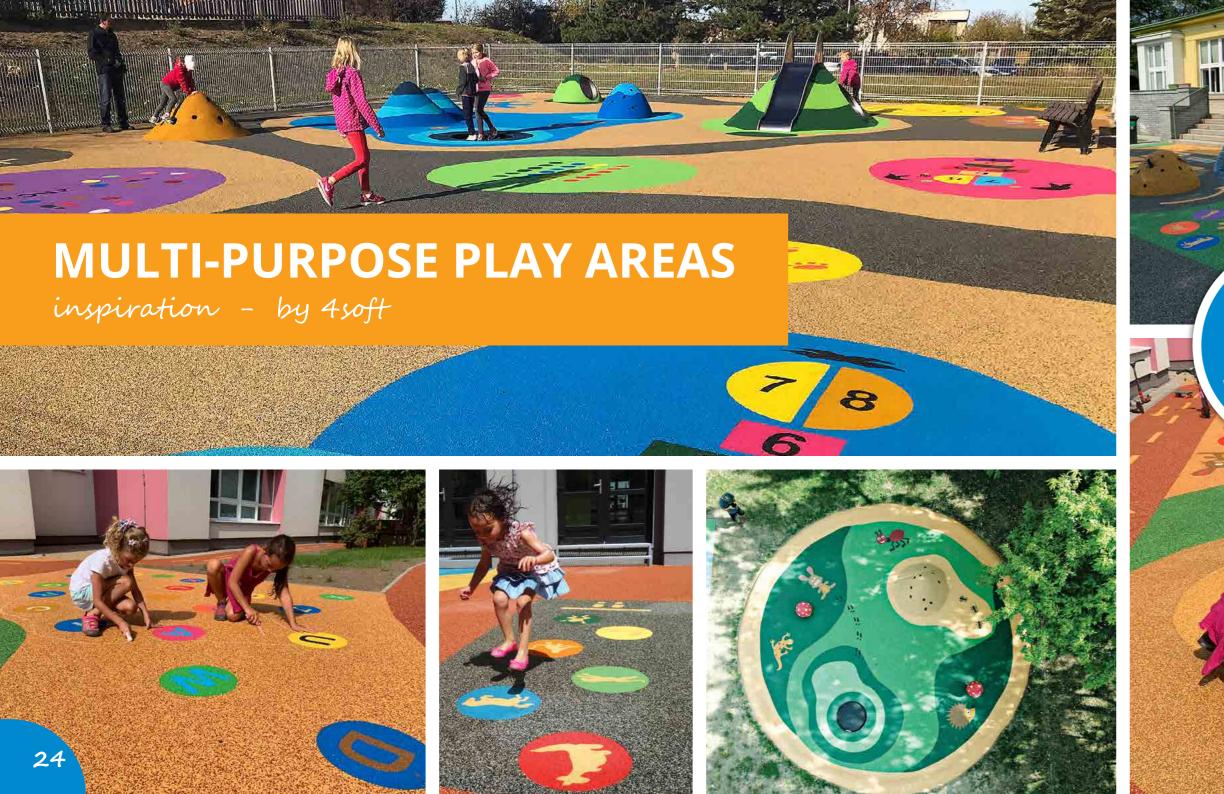

#### THE MOST EFFECTIVE WAY OF REALISING AN INTERESTING EPDM SURFACE

THERE ARE MANY WAYS OF USING OUR PRODUCTS. WE WOULD LIKE TO SUGGEST SOME **SMART SOLUTIONS FOR YOUR PLAYGROUNDS.** 

WITH OUR GRAPHIC COMPONENTS, YOU CAN MULTIPLY THE PLAYING POSSIBILITIES OF A STANDARD PLAYGROUND AND A PU SURFACE BY INSTALLING SOME MORE CHALENGING GAMES AND PICTURES. IT IS AN EASY AND FAST WAY OF INCREASING THE ATTRACTIVITY OF YOUR PROJECT.

**MULTI-PURPOSE PLAY AREAS** 

WITH 4SOFT GRAPHICS

4SOFT GRAPHICS ARE REVOLUTIONARY IN THE NE-CESSITY OF MAKING JUST A SINGLE INVESTMENT TO SOLVE THE PROBLEM OF CREATING ONE PLACE FOR DIFFERENT PURPOSES SUCH AS:

- o small sports grounds for ball games,
- outdoor classrooms with educational features,
- o places for theatre performances,
- o small traffic parks for ride-on toys,
- ares for drawing chalk pictures,
- oplaces for learning, sports, relaxation and entertainment.