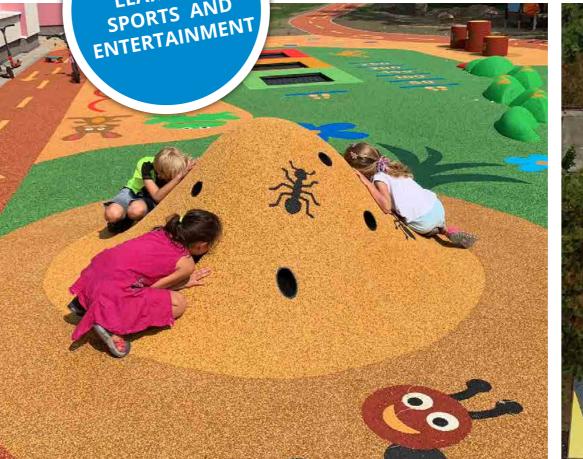

#### **INSTALLATION GUIDES**

FOR 3D GRAPHICS

**WORKING WITH 3D GRAPHICS IS VERY EASY. JUST GLUE THEM!** 

Place the 3D component and press it properly to improve the glue distribution.

To transport the heavy 3D anthill, use two iron bars and pass them through the holes.