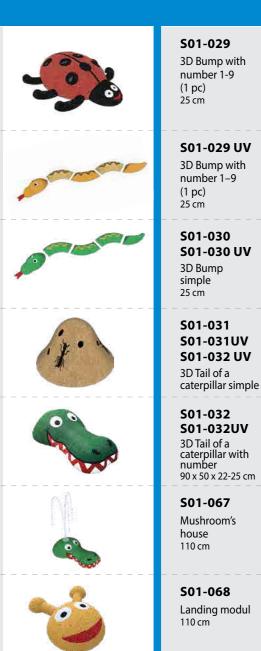

#### | A | SMARTSOFT - SIMPLE SHAPES

4soft company itself installs the EPDM surface on more than 250 playgrounds every year. Most of them contain 2D and 3D graphics. Before we start offering a particular graphic to others, we test its effect, function and its potential for future projects. We try to develop a graphics portfolio based on our experience and intensive contact with clients and their requests.