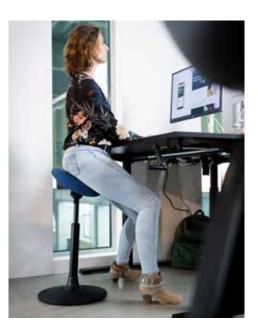

### Seating in motion

The Score Polo is ideal for people who move around a lot whilst seated. It encourages an active sitting posture which improves your breathing and blood circulation. That enables you to concentrate on your work for longer and gives you more energy. The Polo is the ultimate saddle stool for those who alternate between bending forwards and backwards at work. The flexible base enables you to move literally in all directions.

### There's a Score Polo for everyone

The Score Polo is ideal for home and office work and is suitable for many workplaces. And because you can choose from different seat widths, heights, upholstery and colours there is always a Score Polo that meets your every need.