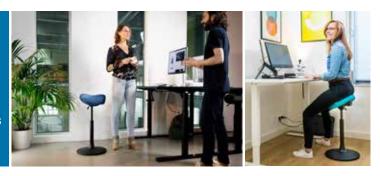

### Seating in motion

The Score Polo is ideal for people who move around a lot whilst seated. It encourages an active sitting posture which improves your breathing and blood circulation. That enables you to concentrate on your work for longer and gives you more energy. The Polo is the ultimate saddle stool for those who alternate between bending forwards and backwards at work. The flexible base enables you to move literally in all directions.

### There's a Score Polo for everyone

The Score Polo is ideal for home and office work and is suitable for many workplaces. And because you can choose from different seat widths, heights, upholstery and colours there is always a Score Polo that meets your every need.