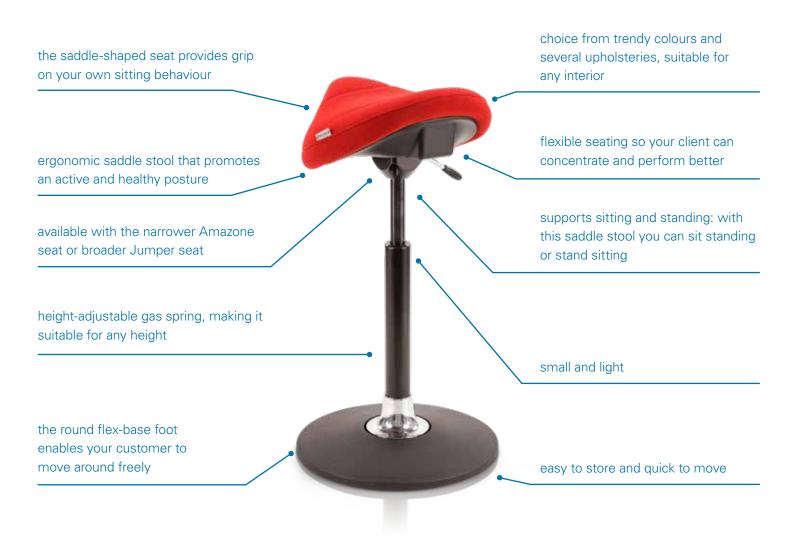

ively for all-round use!

### Seating in motion

The Score Polo is ideal for people who move around a lot whilst seated. It encourages an active sitting posture which improves your breathing and blood circulation. That enables you to concentrate on your work for longer and gives you more energy. The Polo is the ultimate saddle stool for those who alternate between bending forwards and backwards at work. The flexible base enables you to move literally in all directions.

### There's a Score Polo for everyone

The Score Polo is ideal for home and office work and is suitable for many workplaces. And because you can choose from different seat widths, heights, upholstery and colours there is always a Score Polo that meets your every need.

# www.scorenl.com/polo

# This makes the Polo special



### Would you like to know more about the **Score Polo?**

Would you like to take a closer look first? If so, go to zitten.nl/polo. Here we tell you everything that makes the Score Polo so unique.



#### Your Score reseller:



**FLOOR**·TEC NORGE AS

Postboks 57, 1309 Rud Bærumsveien 473, 1351 Rud Telefon 67174600 E-post post@floortec.no www.floortec.no



Score BV Feithspark 5 NL-9356 BX TOLBERT T. +31 594 - 55 40 00 E. info@scorenl.com

## www.scorenl.com/polo